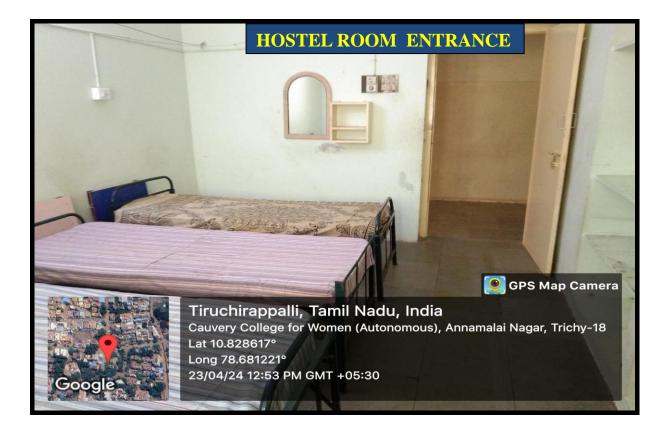

#### **Hostel**

The Hostel provides housing for students and includes a range of amenities such as dining facilities, common areas, and services like continuous Wi-Fi, laundry machines and security measures. The hostel is divided into three blocks, each equipped with backup generators to ensure uninterrupted power supply.