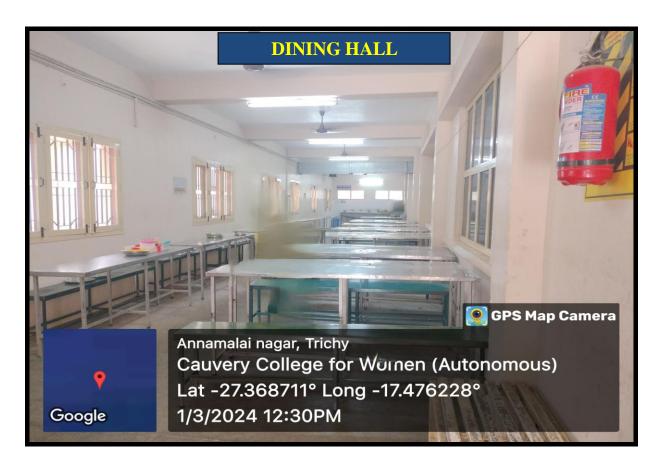

#### **Hostel**

The Hostel provides housing for students and includes a range of amenities such as dining facilities, common areas, and services like continuous Wi-Fi, laundry machines and security measures. The hostel is divided into three blocks, each equipped with backup generators to ensure uninterrupted power supply.