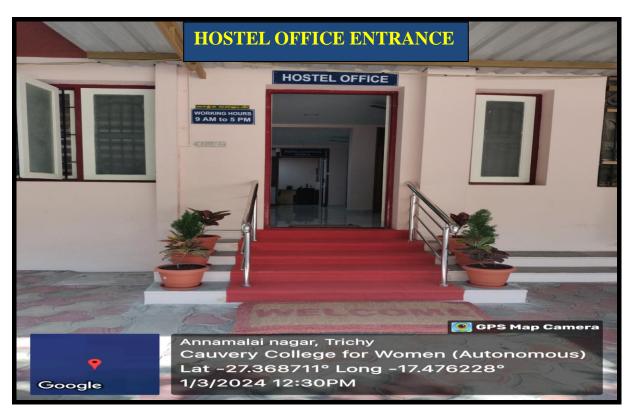

#### **Hostel**

The Hostel provides housing for students and includes a range of amenities such as dining facilities, common areas, and services like continuous Wi-Fi, laundry machines and security measures. The hostel is divided into three blocks, each equipped with backup generators to ensure uninterrupted power supply.