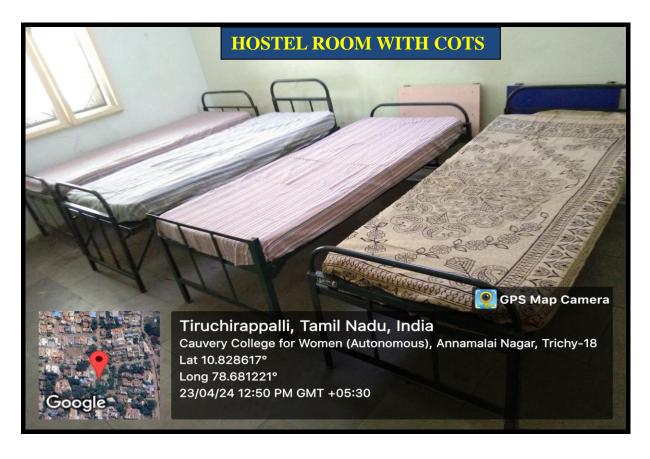

#### **Hostel**

The Hostel provides housing for students and includes a range of amenities such as dining facilities, common areas, and services like continuous Wi-Fi, laundry machines and security measures. The hostel is divided into three blocks, each equipped with backup generators to ensure uninterrupted power supply.