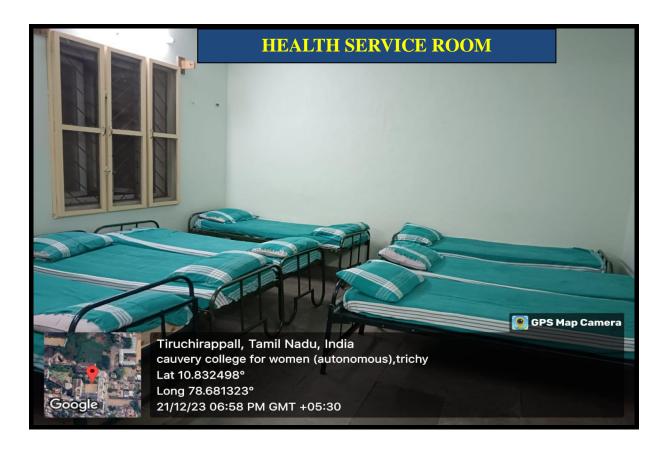

#### **Hostel**

The Hostel provides housing for students and includes a range of amenities such as dining facilities, common areas, and services like continuous Wi-Fi, laundry machines and security measures. The hostel is divided into three blocks, each equipped with backup generators to ensure uninterrupted power supply.