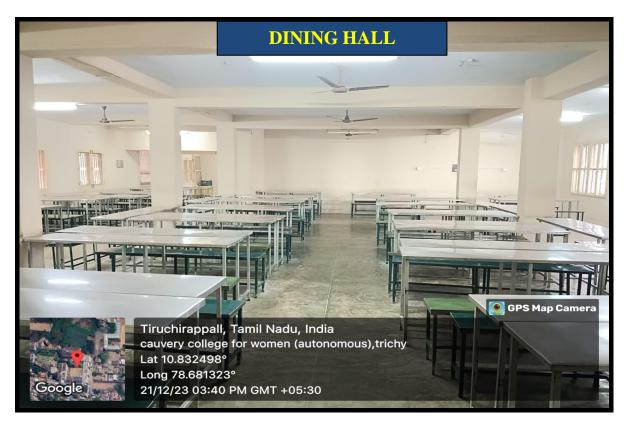

#### **Hostel**

The Hostel provides housing for students and includes a range of amenities such as dining facilities, common areas, and services like continuous Wi-Fi, laundry machines and security measures. The hostel is divided into three blocks, each equipped with backup generators to ensure uninterrupted power supply.