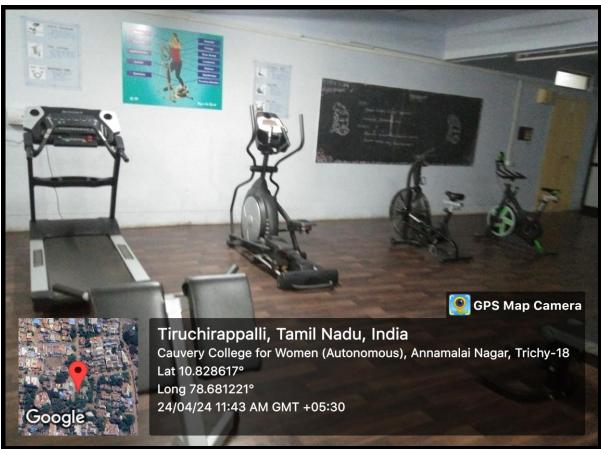

#### **Gymnasium**

A college gym is a crucial facility that promotes student health and wellness. Typically featuring a range of fitness equipment, including cardio machines, free weights, and resistance machines, it supports various workout routines. The gym encourages students to integrate physical activity into their daily routines, helping to manage stress and improve overall well-being. By fostering a culture of health and fitness, the college gym plays a significant role in supporting students' physical and mental health throughout their academic journey.

#### **GYMNASIUM EQUIPMENT**

| S.NO | Equipment/item  | Quantity<br>available |
|------|-----------------|-----------------------|
| 1.   | Treadmill       | 1                     |
| 2.   | Hyper Extension | 1                     |
| 3.   | Four Station    | 1                     |
| 4.   | Resistance Tube | 1                     |
| 5.   | Elliptical Bike | 1                     |
| 6.   | Fan Bike        | 1                     |
| 7.   | Spin Bike       | 1                     |
| 8.   | AB Bench        | 1                     |
| 9.   | Double Twister  | 1                     |
| 10.  | Multi Bench     | 1                     |
| 11.  | Battling Rope   | 1                     |
| 12.  | Barbell         | 1                     |