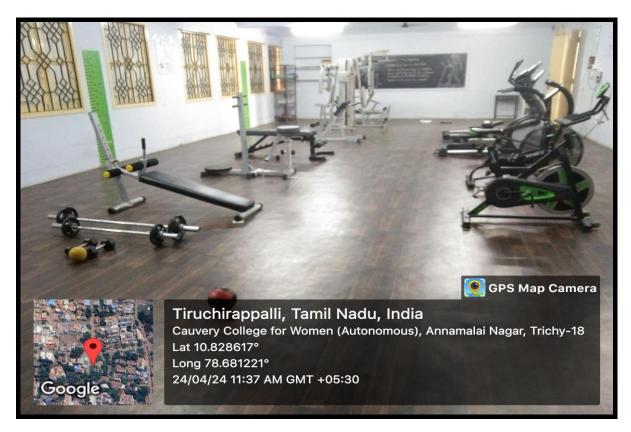

#### **Gymnasium**

A college gym is a crucial facility that promotes student health and wellness. Typically featuring a range of fitness equipment, including cardio machines, free weights, and resistance machines, it supports various workout routines. The gym encourages students to integrate physical activity into their daily routines, helping to manage stress and improve overall well-being. By fostering a culture of health and fitness, the college gym plays a significant role in supporting students' physical and mental health throughout their academic journey.

#### **GYMNASIUM EQUIPMENT**

| S.NO | Equipment/item  | Quantity<br>available |
|------|-----------------|-----------------------|
| 1.   | Treadmill       | 1                     |
| 2.   | Hyper Extension | 1                     |
| 3.   | Four Station    | 1                     |
| 4.   | Resistance Tube | 1                     |
| 5.   | Elliptical Bike | 1                     |
| 6.   | Fan Bike        | 1                     |
| 7.   | Spin Bike       | 1                     |
| 8.   | AB Bench        | 1                     |
| 9.   | Double Twister  | 1                     |
| 10.  | Multi Bench     | 1                     |
| 11.  | Battling Rope   | 1                     |
| 12.  | Barbell         | 1                     |