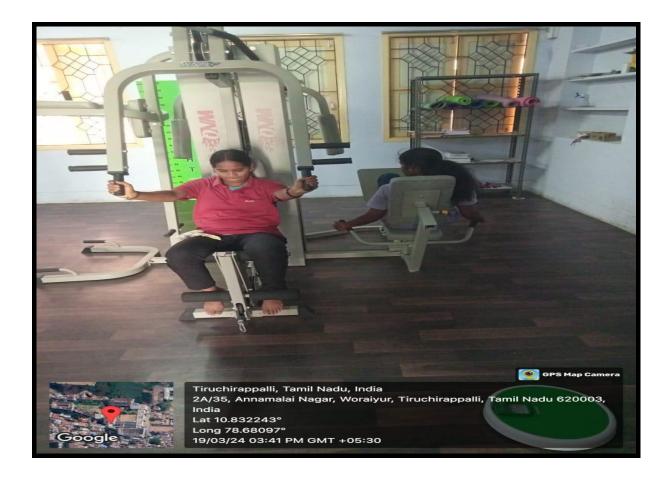

#### **Gymnasium**

A college gym is a crucial facility that promotes student health and wellness. Typically featuring a range of fitness equipment, including cardio machines, free weights, and resistance machines, it supports various workout routines. The gym encourages students to integrate physical activity into their daily routines, helping to manage stress and improve overall well-being. By fostering a culture of health and fitness, the college gym plays a significant role in supporting students' physical and mental health throughout their academic journey.