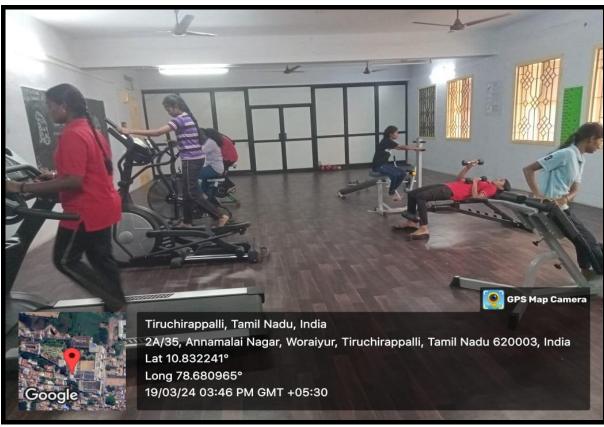

#### **Gymnasium**

A college gym is a crucial facility that promotes student health and wellness. Typically featuring a range of fitness equipment, including cardio machines, free weights, and resistance machines, it supports various workout routines. The gym encourages students to integrate physical activity into their daily routines, helping to manage stress and improve overall well-being. By fostering a culture of health and fitness, the college gym plays a significant role in supporting students' physical and mental health throughout their academic journey.