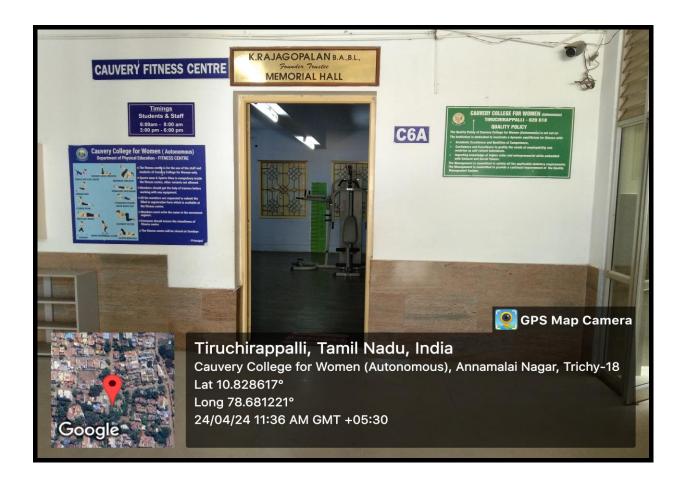

#### **Gymnasium**

A college gym is a crucial facility that promotes student health and wellness. Typically featuring a range of fitness equipment, including cardio machines, free weights, and resistance machines, it supports various workout routines. The gym encourages students to integrate physical activity into their daily routines, helping to manage stress and improve overall well-being. By fostering a culture of health and fitness, the college gym plays a significant role in supporting students' physical and mental health throughout their academic journey.

#### **GYMNASIUM EQUIPMENT**

| S.NO | Equipment/item  | Quantity<br>available |
|------|-----------------|-----------------------|
| 1.   | Treadmill       | 1                     |
| 2.   | Hyper Extension | 1                     |
| 3.   | Four Station    | 1                     |
| 4.   | Resistance Tube | 1                     |
| 5.   | Elliptical Bike | 1                     |
| 6.   | Fan Bike        | 1                     |
| 7.   | Spin Bike       | 1                     |
| 8.   | AB Bench        | 1                     |
| 9.   | Double Twister  | 1                     |
| 10.  | Multi Bench     | 1                     |
| 11.  | Battling Rope   | 1                     |
| 12.  | Barbell         | 1                     |