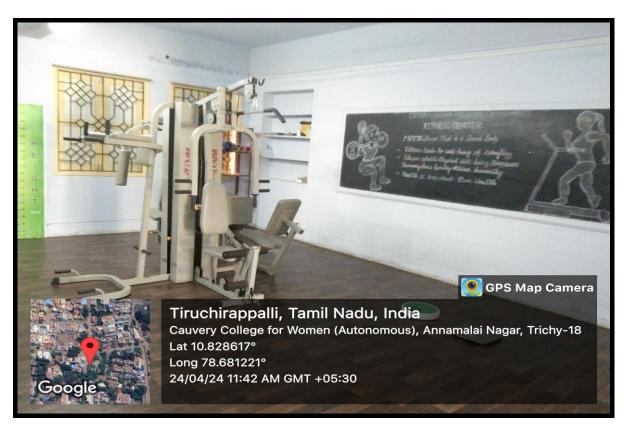

#### **Gymnasium**

A college gym is a crucial facility that promotes student health and wellness. Typically featuring a range of fitness equipment, including cardio machines, free weights, and resistance machines, it supports various workout routines. The gym encourages students to integrate physical activity into their daily routines, helping to manage stress and improve overall well-being. By fostering a culture of health and fitness, the college gym plays a significant role in supporting students' physical and mental health throughout their academic journey.

#### **GYMNASIUM EQUIPMENT**

| S.NO | Equipment/item  | Quantity<br>available |
|------|-----------------|-----------------------|
| 1.   | Treadmill       | 1                     |
| 2.   | Hyper Extension | 1                     |
| 3.   | Four Station    | 1                     |
| 4.   | Resistance Tube | 1                     |
| 5.   | Elliptical Bike | 1                     |
| 6.   | Fan Bike        | 1                     |
| 7.   | Spin Bike       | 1                     |
| 8.   | AB Bench        | 1                     |
| 9.   | Double Twister  | 1                     |
| 10.  | Multi Bench     | 1                     |
| 11.  | Battling Rope   | 1                     |
| 12.  | Barbell         | 1                     |