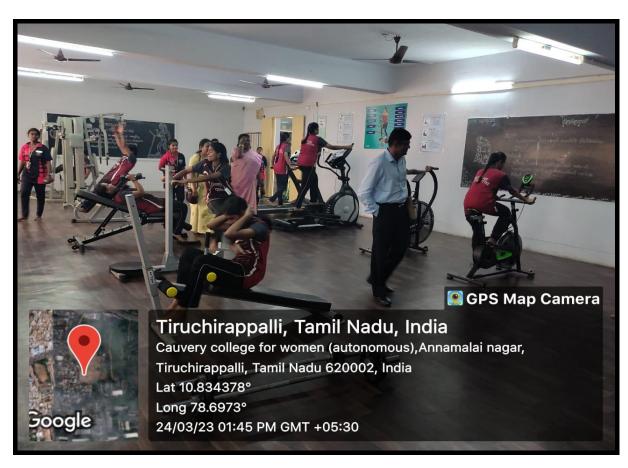

#### **Gymnasium**

A college gym is a crucial facility that promotes student health and wellness. Typically featuring a range of fitness equipment, including cardio machines, free weights, and resistance machines, it supports various workout routines. The gym encourages students to integrate physical activity into their daily routines, helping to manage stress and improve overall well-being. By fostering a culture of health and fitness, the college gym plays a significant role in supporting students' physical and mental health throughout their academic journey.