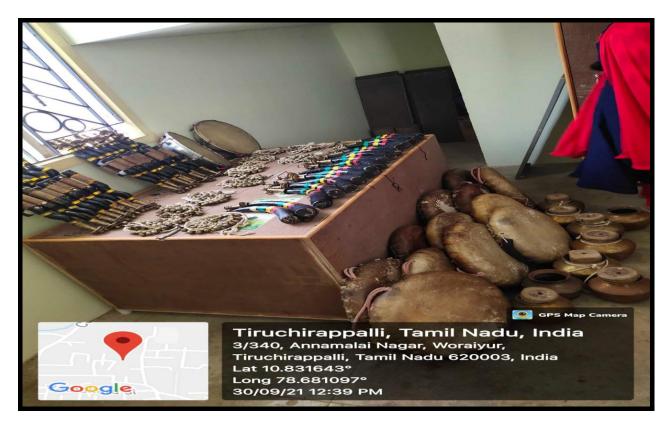

#### **WINGS ASSETS**

The state of the s

NAAC Accreditation III Cycle : A Grade (CGPA 3.41 out of 4) Tiruchirappalli - 620018, Tamil Nadu, India

**NAAC - Cycle IV SSR** 

CRITERION IV CULTURAL

#### **WINGS ASSETS**