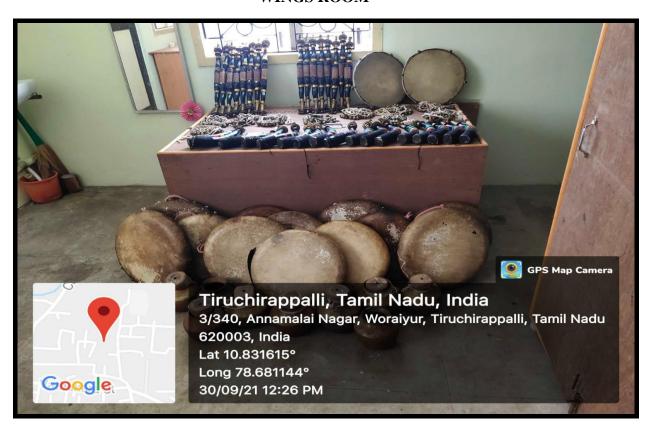

#### **WINGS ROOM**

#### **WINGS ASSETS**

The state of the s

NAAC Accreditation III Cycle : A Grade (CGPA 3.41 out of 4) Tiruchirappalli - 620018, Tamil Nadu, India

**NAAC - Cycle IV SSR** 

CRITERION IV CULTURAL