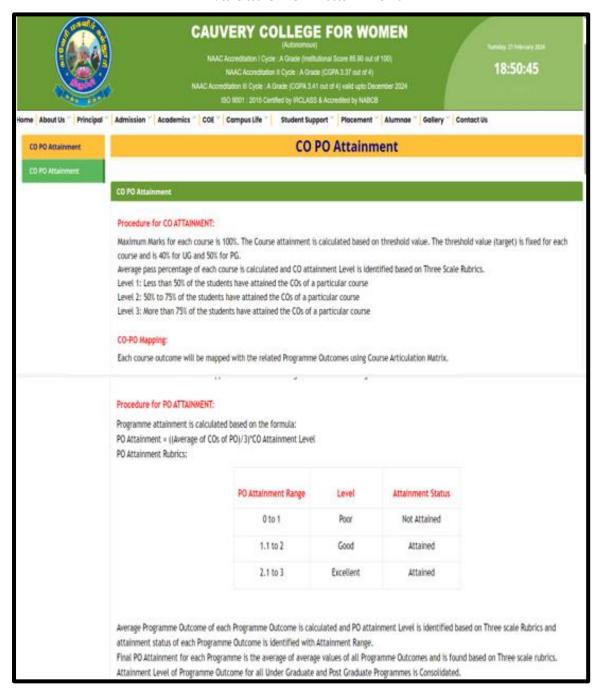

Creating.

**Procedure for CO ATTAINMENT:** 

Maximum Marks for each course is 100%. The Course attainment is calculated based on

threshold value. The threshold value (target) is fixed for each course and is 40% for UG and

50% for PG.

Average pass percentage of each course is calculated and CO attainment Level is identified

based on Three Scale Rubrics.

Level 1: Less than 50% of the students have attained the COs of a particular course

Level 2: 50% to 75% of the students have attained the COs of a particular course

Level 3: More than 75% of the students have attained the COs of a particular course

**CO-PO Mapping:** 

Each course outcome will be mapped with the related Programme Outcomes using Course

Articulation Matrix.

NAAC Accreditation III Cycle: A Grade (CGPA 3.41 out of 4) Tiruchirappalli - 620018, Tamil Nadu, India

**NAAC - Cycle IV SSR** 

CRITEDIANIA

CO DO ATTAINMENT

#### **Procedure for PO ATTAINMENT:**

Programme attainment is calculated based on the formula:

PO Attainment = ((Average of COs of PO) / 3) \* CO Attainment Level

#### **PO Attainment Rubrics:**

| PO Attainment Range | Level     | Attainment Status |
|---------------------|-----------|-------------------|
| 0 to 1              | Poor      | Not Attained      |
| 1.1 to 2            | Good      | Attained          |
| 2.1 to 3            | Excellent | Attained          |

Average Programme Outcome of each Programme Outcome is calculated and PO attainment Level is identified based on Three scale Rubrics and attainment status of each Programme Outcome is identified with Attainment Range.

Final PO Attainment for each Programme is the average of average values of all Programme Outcomes and is found based on Three scale rubrics.

Attainment Level of Programme Outcome for all Under Graduate and Post Graduate Programmes is Consolidated.