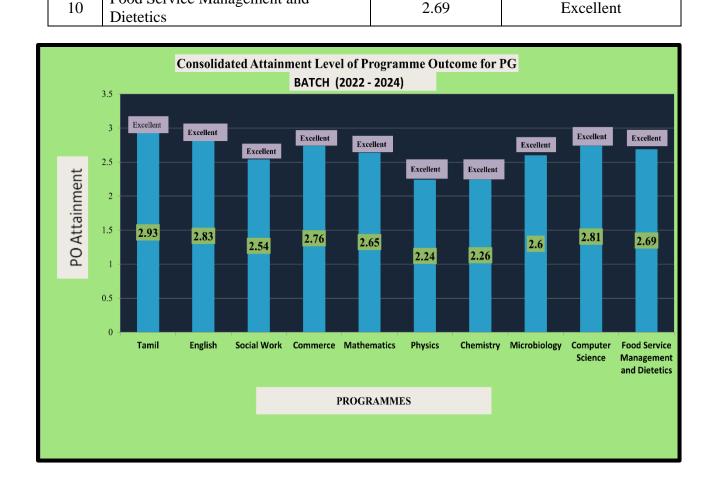

# Attainment Analysis Report for Post Graduate Programmes Table -2 Consolidated Attainment Level of Programme Outcome for PG BATCH (2022 - 2024)

**Consolidated Report of** S.No. **PO** Attainment **Programme Programme Outcome** 1 **Tamil** 2.93 Excellent 2 **English** 2.83 Excellent 2.54 3 Social Work Excellent 4 Commerce 2.76 Excellent 5 Mathematics 2.65 Excellent **Physics** 2.24 Excellent 6 7 2.26 Chemistry Excellent 8 Microbiology 2.6 Excellent 9 Computer Science 2.81 Excellent Food Service Management and