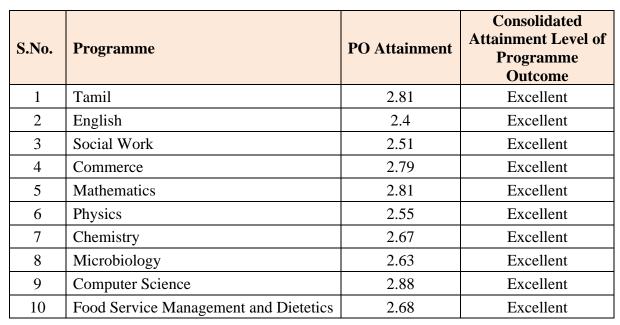

# **Attainment Analysis Report for Post Graduate Programmes**

Table - 5
Consolidated Attainment Level of Programme Outcome for PG
BATCH (2021 - 2023)

| S.No. | Programme                             | PO Attainment | Consolidated Attainment level of Programme Outcome |
|-------|---------------------------------------|---------------|----------------------------------------------------|
| 1     | Tamil                                 | 2.81          | Excellent                                          |
| 2     | English                               | 2.81          | Excellent                                          |
| 3     | Social Work                           | 2.68          | Excellent                                          |
| 4     | Commerce                              | 2.81          | Excellent                                          |
| 5     | Mathematics                           | 2.81          | Excellent                                          |
| 6     | Physics                               | 2.55          | Excellent                                          |
| 7     | Chemistry                             | 2.52          | Excellent                                          |
| 8     | Microbiology                          | 2.63          | Excellent                                          |
| 9     | Computer Science                      | 2.88          | Excellent                                          |
| 10    | Food Service Management and Dietetics | 2.68          | Excellent                                          |