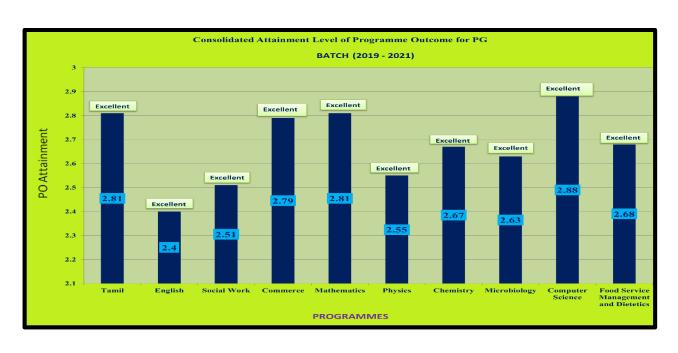

# **Attainment Analysis Report for Post Graduate Programmes**

Table - 8
Consolidated Attainment Level of Programme Outcome for PG

BATCH (2019 - 2021)