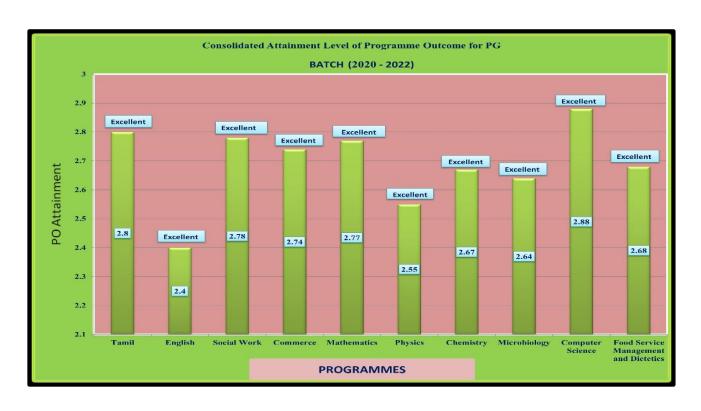

# **Attainment Analysis Report for Post Graduate Programmes**

Table - 7
Consolidated Attainment Level of Programme Outcome for PG
BATCH (2020 - 2022)

| S.No. | Programme                             | PO Attainment | Consolidated Attainment Level of Programme Outcome |
|-------|---------------------------------------|---------------|----------------------------------------------------|
| 1     | Tamil                                 | 2.8           | Excellent                                          |
| 2     | English                               | 2.4           | Excellent                                          |
| 3     | Social Work                           | 2.78          | Excellent                                          |
| 4     | Commerce                              | 2.74          | Excellent                                          |
| 5     | Mathematics                           | 2.77          | Excellent                                          |
| 6     | Physics                               | 2.55          | Excellent                                          |
| 7     | Chemistry                             | 2.67          | Excellent                                          |
| 8     | Microbiology                          | 2.64          | Excellent                                          |
| 9     | Computer Science                      | 2.88          | Excellent                                          |
| 10    | Food Service Management and Dietetics | 2.68          | Excellent                                          |