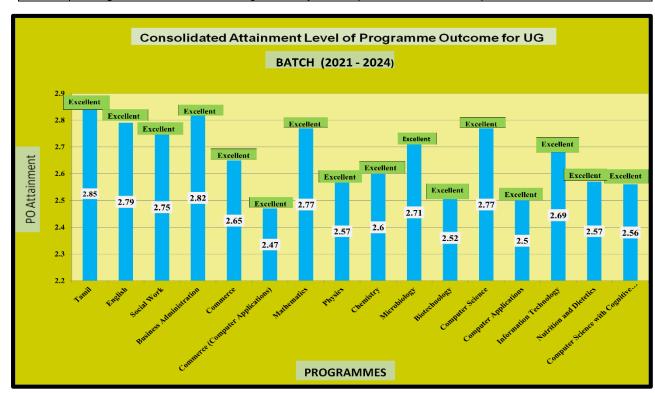

# **Attainment Analysis Report for Under Graduate Programmes**

Table - 1 Consolidated Attainment Level of Programme Outcome for UG BATCH (2021 - 2024)

| S.No. | Programme                               | PO Attainment | Consolidated Report<br>of Programme<br>Outcome |
|-------|-----------------------------------------|---------------|------------------------------------------------|
| 1     | Tamil                                   | 2.85          | Excellent                                      |
| 2     | English                                 | 2.79          | Excellent                                      |
| 3     | Social Work                             | 2.75          | Excellent                                      |
| 4     | Business Administration                 | 2.82          | Excellent                                      |
| 5     | Commerce                                | 2.65          | Excellent                                      |
| 6     | Commerce (Computer Applications)        | 2.47          | Excellent                                      |
| 7     | Mathematics                             | 2.77          | Excellent                                      |
| 8     | Physics                                 | 2.57          | Excellent                                      |
| 9     | Chemistry                               | 2.6           | Excellent                                      |
| 10    | Microbiology                            | 2.71          | Excellent                                      |
| 11    | Biotechnology                           | 2.52          | Excellent                                      |
| 12    | Computer Science                        | 2.77          | Excellent                                      |
| 13    | Computer Applications                   | 2.5           | Excellent                                      |
| 14    | Information Technology                  | 2.69          | Excellent                                      |
| 15    | Nutrition and Dietetics                 | 2.57          | Excellent                                      |
| 16    | Computer Science with Cognitive Systems | 2.56          | Excellent                                      |