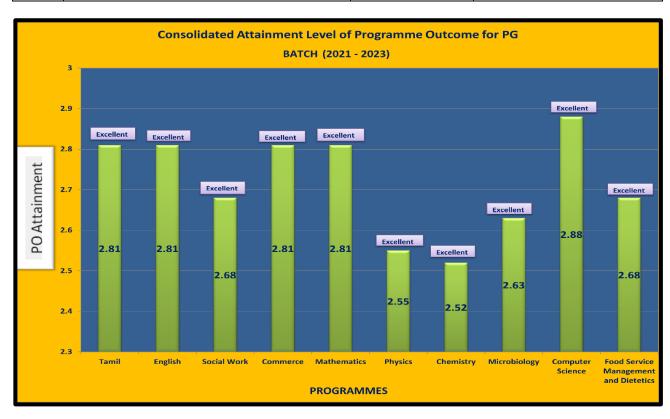

# **Attainment Analysis Report for Post Graduate Programmes**

Table - 5
Consolidated Attainment Level of Programme Outcome for PG
BATCH (2021 - 2023)

| S.No. | Programme                             | PO Attainment | Consolidated Attainment level of Programme Outcome |
|-------|---------------------------------------|---------------|----------------------------------------------------|
| 1     | Tamil                                 | 2.81          | Excellent                                          |
| 2     | English                               | 2.81          | Excellent                                          |
| 3     | Social Work                           | 2.68          | Excellent                                          |
| 4     | Commerce                              | 2.81          | Excellent                                          |
| 5     | Mathematics                           | 2.81          | Excellent                                          |
| 6     | Physics                               | 2.55          | Excellent                                          |
| 7     | Chemistry                             | 2.52          | Excellent                                          |
| 8     | Microbiology                          | 2.63          | Excellent                                          |
| 9     | Computer Science                      | 2.88          | Excellent                                          |
| 10    | Food Service Management and Dietetics | 2.68          | Excellent                                          |