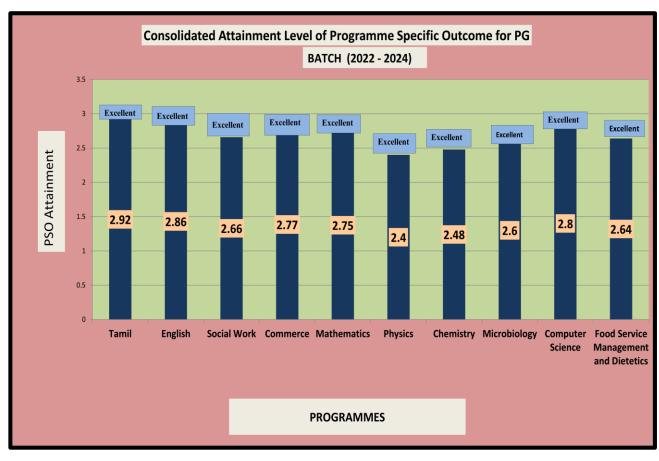

#### CO, PO ATTAINMENT

Table – 3
Consolidated Attainment
Level of Programme Specific Outcome for PG
BATCH (2022 - 2024)

| S.No. | Programme                             | PSO Attainment | Consolidated Report of<br>Programme Outcome |
|-------|---------------------------------------|----------------|---------------------------------------------|
| 1     | Tamil                                 | 2.92           | Excellent                                   |
| 2     | English                               | 2.86           | Excellent                                   |
| 3     | Social Work                           | 2.66           | Excellent                                   |
| 4     | Commerce                              | 2.77           | Excellent                                   |
| 5     | Mathematics                           | 2.75           | Excellent                                   |
| 6     | Physics                               | 2.4            | Excellent                                   |
| 7     | Chemistry                             | 2.48           | Excellent                                   |
| 8     | Microbiology                          | 2.6            | Excellent                                   |
| 9     | Computer Science                      | 2.8            | Excellent                                   |
| 10    | Food Service Management and Dietetics | 2.64           | Excellent                                   |