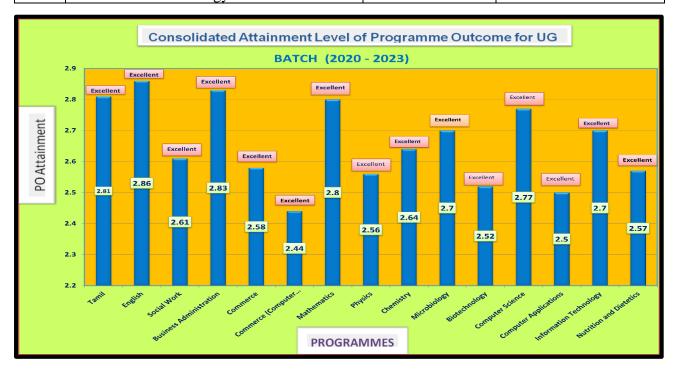

# **Attainment Analysis Report for Under Graduate Programmes**

Table - 4
Consolidated Attainment Level of Programme Outcome for UG
BATCH (2020 - 2023)

| S.No. | Programme                        | PO Attainment | Consolidated Attainment level of Programme Outcome |
|-------|----------------------------------|---------------|----------------------------------------------------|
| 1     | Tamil                            | 2.81          | Excellent                                          |
| 2     | English                          | 2.86          | Excellent                                          |
| 3     | Social Work                      | 2.61          | Excellent                                          |
| 4     | Business Administration          | 2.83          | Excellent                                          |
| 5     | Commerce                         | 2.58          | Excellent                                          |
| 6     | Commerce (Computer Applications) | 2.44          | Excellent                                          |
| 7     | Mathematics                      | 2.8           | Excellent                                          |
| 8     | Physics                          | 2.56          | Excellent                                          |
| 9     | Chemistry                        | 2.64          | Excellent                                          |
| 10    | Microbiology                     | 2.7           | Excellent                                          |
| 11    | Biotechnology                    | 2.52          | Excellent                                          |
| 12    | Computer Science                 | 2.77          | Excellent                                          |
| 13    | Computer Applications            | 2.5           | Excellent                                          |
| 14    | Information Technology           | 2.7           | Excellent                                          |