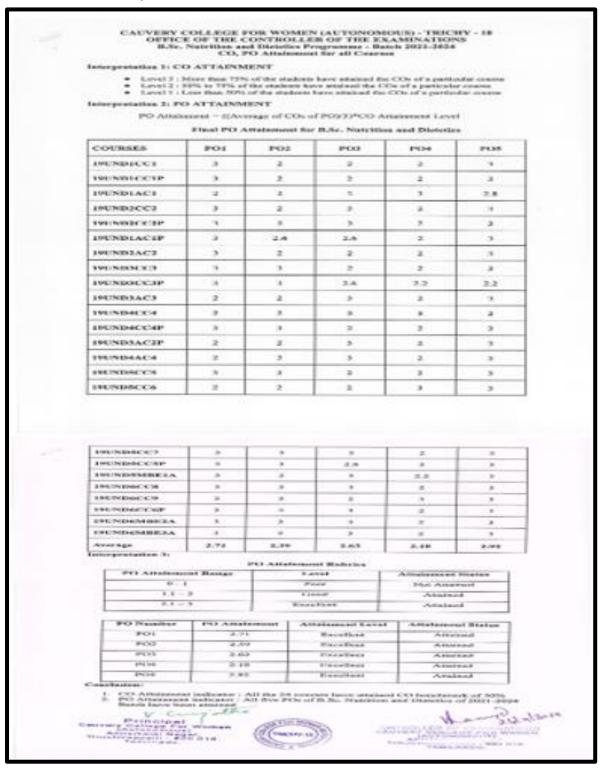

#### Attainment of CO, PO Model for UG - Science

NAAC Accreditation III Cycle: A Grade (CGPA 3.41 out of 4) Tiruchirappalli - 620018, Tamil Nadu, India

**NAAC - Cycle IV SSR** 

**CRITERION VI** 

#### CO, PO ATTAINMENT