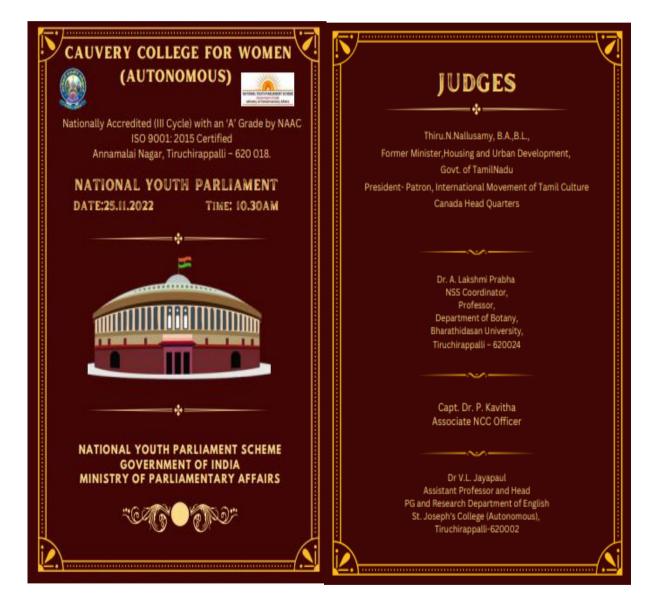

The Speaker of the House addressing the Ministers & audience

Thiru N. Nallusamy, Former Minister, Housing and Urban Development, Government of Tamil Nadu, President Patron International Movement of Tamil Culture, Canada Quarters; NSS Coordinator of Bharathidasan University Dr. A. Lakshmi Prabha, Professor, Department of Botany, Bharathidasan University; Captain Dr. P. Kavitha, Associate NCC officer; Dr V.L. Jayapaul, Assistant Professor & Head, PG & Research Department of English, St. Joseph's College, Trichy acted as Judges and evaluated the performance of Youth Parliament. The Student Ministers discussed Education, Economic Development, Health and Communal Harmony.