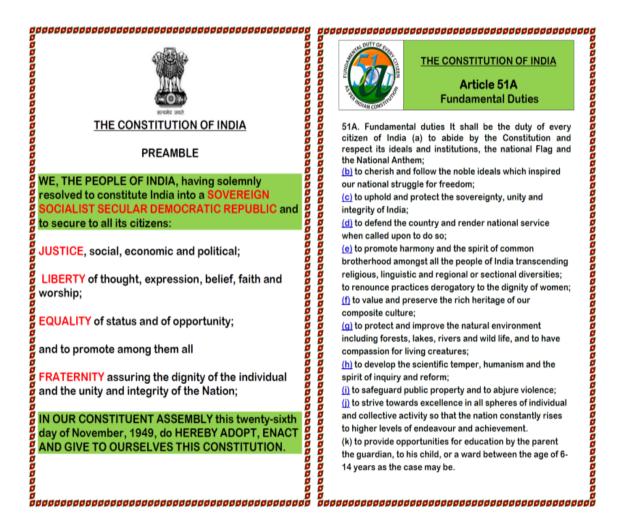

### **COMMEMORATION OF CONSTITUTION DAY**

on

#### 25.11.2022

Dr M Neela, Associate Professor of Business Administration administered the reading of the PREAMBLE along with Thiru N Nallusamy, Former Minister, Housing and Urban Development, Government of Tamil Nadu, President Patron International Movement of Tamil Culture, Canada Quarters; NSS Coordinator of Bharathidasan University Dr. A. Lakshmi Prabha, Professor, Department of Botany, Bharathidasan University; Captain Dr. P. Kavitha, Associate NCC officer; Dr V.L. Jayapaul, Assistant Professor & Head, PG & Research Department of English, St. Joseph's College, Trichy.