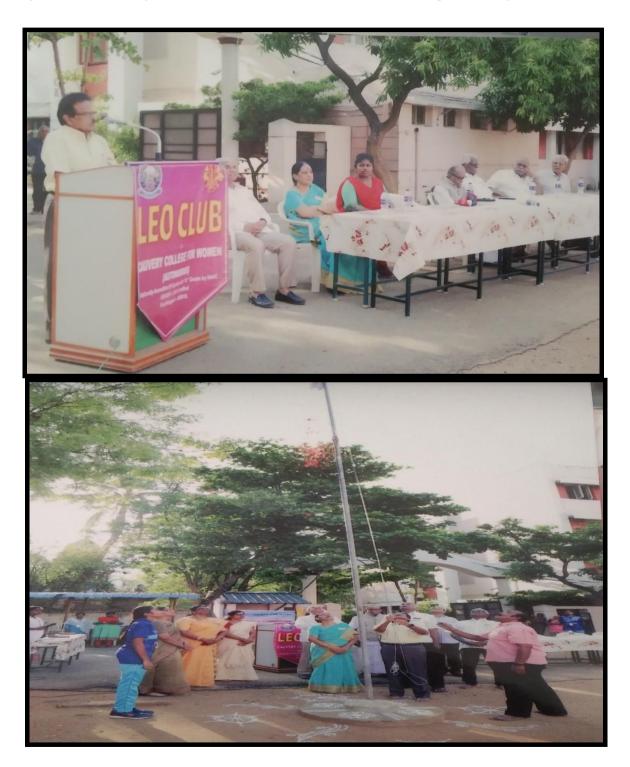

# NAAC - Cycle IV SSR

**ACTIVITIES TO PROMOTE VALUES** 

Independence Day was celebrated on 15.08.2023 at College Hostel Ground by Leo Club of Cauvery College along with the Lions Club of Tiruchirappalli Rock City. Thiru. M. Jayaraman, Secretary, Trust Executive Committee hoisted the Flag on the day.