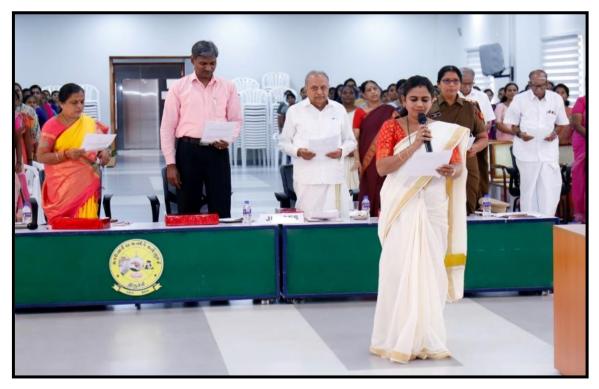

# Preamble of Indian Constitution

Dr M Neela, Associate Professor of Business Administration reading the PREAMBLE amidst the dignitaries

Students taking part in the PREAMBLE reading session

NAAC Accreditation III Cycle : A Grade (CGPA 3.41 out of 4) Tiruchirappalli - 620018, Tamil Nadu, India