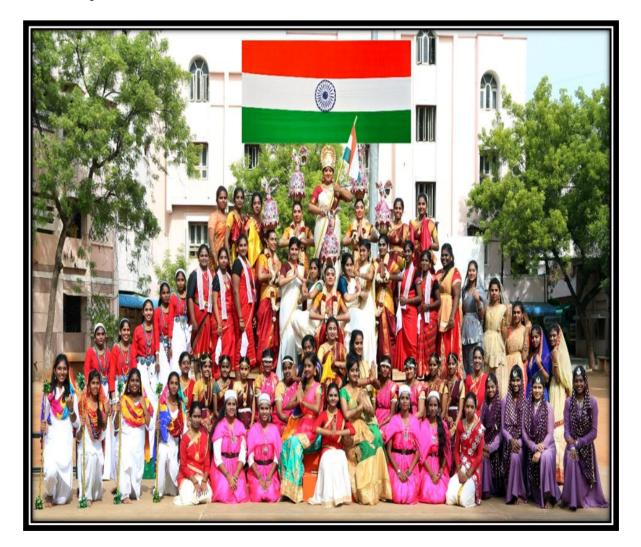

# 75<sup>th</sup> Independence Day Celebration in College

The NSS Of Cauvery College for Women (Autonomous) in association with other extension clubs and Departments organised 75 programmes for commemorating 75 years of independence on the theme "Azadi ka Amrit Mahotsav" and "Har Ghar Tiranga".

The cultural group "Wings" from Cauvery College for Women performed 15 traditional dances representing different states.

| 1410 | ka<br>ahotsav    |                             | *X* 3 MLH          |
|------|------------------|-----------------------------|--------------------|
| S.NO | DEPARTMENT       | STATE                       | DANCE NAME         |
| 1.   | N & D            | HIMACHAL<br>PREDESH         | JHAMAKADA          |
| 2.   | IT               | ARUNACHALA<br>PREDESH       | LOSAR              |
| 3.   | ENGLISH          | PUNJAB                      | BHANGRA            |
| 4.   | COMMERCE         | BIHAR                       | JHUMAR             |
| 5.   | MATHS            | RAJASTHAN                   | KALBELIA           |
| 6.   | MIC-BIO          | ASSAM                       | BIHU               |
| 7.   | TAMIL            | UTTAR PREDESH               | KAJRI              |
| 8.   | BBA              | GUJARAT                     | THANDIYA           |
| 9.   | BSW              | ODISSA                      | ODDISE             |
| 10.  | COMPUTER SCIENCE | MAHARASTRA                  | LAVANI             |
| 11.  | BCA              | CHATTISGARH                 | KARMA              |
| 12.  | CHEMISTRY        | TELUGANA &<br>ANDRA PREDESH | LAMBADI            |
| 13.  | PHYSICS          | KARNATAKA                   | PATTADA<br>KUNITHA |
| 14.  | BIO-TEC          | KERALA                      | MOHINI<br>ATTAM    |
| 15.  | WINGS            | TAMIL NADU                  | KARAGAM            |

# FINAL STILL OF DANCE PERFORMANCE

The cultural group "Wings" from Cauvery College for Women performed 15 traditional dances representing different states. The performance featured 75 students and lasted 75 minutes, showcasing the diverse cultures of each state in the open ground of the hostel campus.