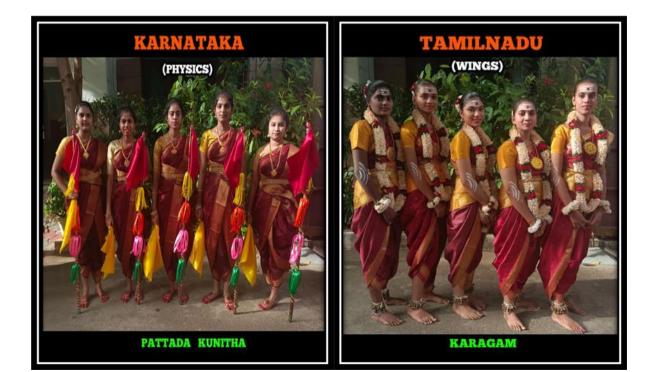

The cultural group "Wings" from Cauvery College for Women performed 15 traditional dances representing different states.

| 1410 | ka<br>ahotsav    |                             | *X* 3 MLH          |
|------|------------------|-----------------------------|--------------------|
| S.NO | DEPARTMENT       | STATE                       | DANCE NAME         |
| 1.   | N & D            | HIMACHAL<br>PREDESH         | JHAMAKADA          |
| 2.   | IT               | ARUNACHALA<br>PREDESH       | LOSAR              |
| 3.   | ENGLISH          | PUNJAB                      | BHANGRA            |
| 4.   | COMMERCE         | BIHAR                       | JHUMAR             |
| 5.   | MATHS            | RAJASTHAN                   | KALBELIA           |
| 6.   | MIC-BIO          | ASSAM                       | BIHU               |
| 7.   | TAMIL            | UTTAR PREDESH               | KAJRI              |
| 8.   | BBA              | GUJARAT                     | THANDIYA           |
| 9.   | BSW              | ODISSA                      | ODDISE             |
| 10.  | COMPUTER SCIENCE | MAHARASTRA                  | LAVANI             |
| 11.  | BCA              | CHATTISGARH                 | KARMA              |
| 12.  | CHEMISTRY        | TELUGANA &<br>ANDRA PREDESH | LAMBADI            |
| 13.  | PHYSICS          | KARNATAKA                   | PATTADA<br>KUNITHA |
| 14.  | BIO-TEC          | KERALA                      | MOHINI<br>ATTAM    |
| 15.  | WINGS            | TAMIL NADU                  | KARAGAM            |