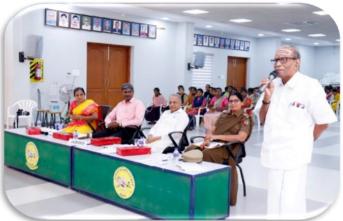

#### 25.11.2022

Dr M Neela, Associate Professor of Business Administration administered the reading of the PREAMBLE along with Thiru N Nallusamy, Former Minister, Housing and Urban Development, Government of Tamil Nadu, President Patron International Movement of Tamil Culture, Canada Quarters; NSS Coordinator of Bharathidasan University Dr. A. Lakshmi Prabha, Professor, Department of Botany, Bharathidasan University; Captain Dr. P. Kavitha, Associate NCC officer; Dr V.L. Jayapaul, Assistant Professor & Head, PG & Research Department of English, St. Joseph's College, Trichy.

# Preamble of Indian Constitution

Dr M Neela, Associate Professor of Business Administration reading the PREAMBLE amidst the dignitaries

Students taking part in the PREAMBLE reading session

NAAC Accreditation III Cycle : A Grade (CGPA 3.41 out of 4) Tiruchirappalli - 620018, Tamil Nadu, India