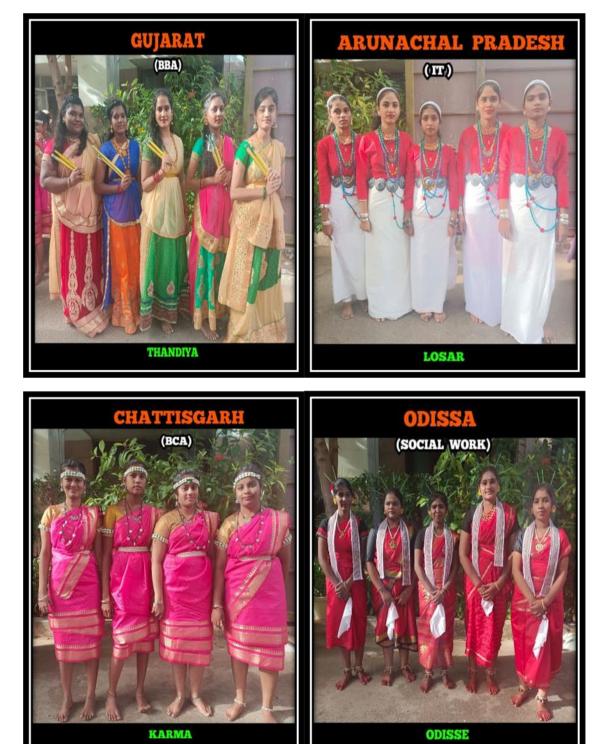

The cultural group "Wings" from Cauvery College for Women performed 15 traditional dances representing different states.

| 1410 | ka<br>ahotsav    |                             | *X* 3 MLH          |
|------|------------------|-----------------------------|--------------------|
| S.NO | DEPARTMENT       | STATE                       | DANCE NAME         |
| 1.   | N & D            | HIMACHAL<br>PREDESH         | JHAMAKADA          |
| 2.   | IT               | ARUNACHALA<br>PREDESH       | LOSAR              |
| 3.   | ENGLISH          | PUNJAB                      | BHANGRA            |
| 4.   | COMMERCE         | BIHAR                       | JHUMAR             |
| 5.   | MATHS            | RAJASTHAN                   | KALBELIA           |
| 6.   | MIC-BIO          | ASSAM                       | BIHU               |
| 7.   | TAMIL            | UTTAR PREDESH               | KAJRI              |
| 8.   | BBA              | GUJARAT                     | THANDIYA           |
| 9.   | BSW              | ODISSA                      | ODDISE             |
| 10.  | COMPUTER SCIENCE | MAHARASTRA                  | LAVANI             |
| 11.  | BCA              | CHATTISGARH                 | KARMA              |
| 12.  | CHEMISTRY        | TELUGANA &<br>ANDRA PREDESH | LAMBADI            |
| 13.  | PHYSICS          | KARNATAKA                   | PATTADA<br>KUNITHA |
| 14.  | BIO-TEC          | KERALA                      | MOHINI<br>ATTAM    |
| 15.  | WINGS            | TAMIL NADU                  | KARAGAM            |