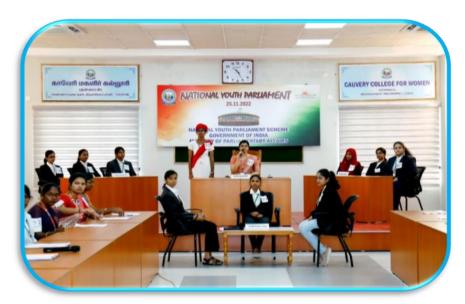

# NATIONAL YOUTH PARLIAMENT SESSION

National Youth Parliament Scheme was introduced by the Ministry of Parliamentary Affairs, Government of India for the youth to strengthen the roots of democracy, inculcate healthy habits of discipline, tolerance of the view of others and to enable the student community to know about practices and procedures of the Parliament.

The NSS Unit of Cauvery College for Women (Autonomous) organized Youth Parliament session on 25.11.2022 at 10.30 am at Cauvery Hall. About 51 Under Graduate students from various disciplines enacted in the parliamentary session as ministers holding various portfolios representing the ruling and opposition party. The Speaker of the Parliament facilitated the session and the Chief Secretary and General Secretaries observed the proceedings of the Parliament.

The Speaker of the House addressing the Ministers & audience

Thiru N. Nallusamy, Former Minister, Housing and Urban Development, Government of Tamil Nadu, President Patron International Movement of Tamil Culture, Canada Quarters; NSS Coordinator of Bharathidasan University Dr. A. Lakshmi Prabha, Professor, Department of Botany, Bharathidasan University; Captain Dr. P. Kavitha, Associate NCC officer; Dr V.L. Jayapaul, Assistant Professor & Head, PG & Research Department of English, St. Joseph's College, Trichy acted as Judges and evaluated the performance of Youth Parliament. The Student Ministers discussed Education, Economic Development, Health and Communal Harmony.