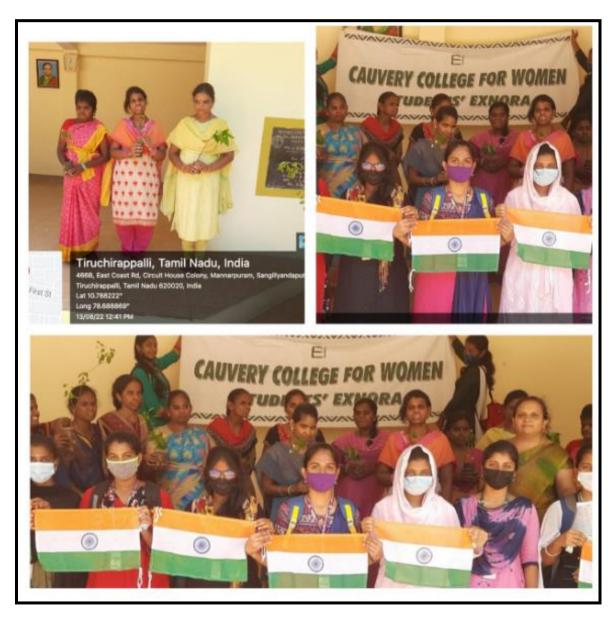

#### **EXNORA CLUB**

The EXNORA Club of Cauvery College for Women celebrated 75 years of Indian Independence with the residents of the Rehabilitation Centre for Blind Women at Mannarpuram on 13<sup>th</sup> August 2022. Fifteen EXNORA volunteers cleared debris, cleaned the campus, and planted saplings to create a green and clean environment at the Blind School. They interacted with the visually challenged girls, raised awareness about the Freedom Movement, and celebrated Flag Day by distributing flags. The visually challenged girls and volunteers then sang patriotic songs, fostering a sense of national pride.