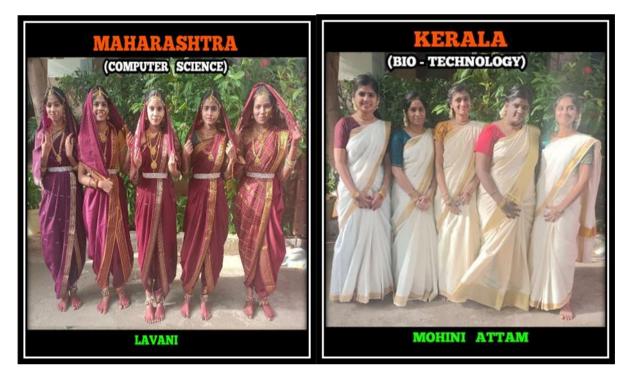

The cultural group "Wings" from Cauvery College for Women performed 15 traditional dances representing different states.

| 1410 | ka<br>ahotsav    |                             | *X* 3 MLH          |
|------|------------------|-----------------------------|--------------------|
| S.NO | DEPARTMENT       | STATE                       | DANCE NAME         |
| 1.   | N & D            | HIMACHAL<br>PREDESH         | JHAMAKADA          |
| 2.   | IT               | ARUNACHALA<br>PREDESH       | LOSAR              |
| 3.   | ENGLISH          | PUNJAB                      | BHANGRA            |
| 4.   | COMMERCE         | BIHAR                       | JHUMAR             |
| 5.   | MATHS            | RAJASTHAN                   | KALBELIA           |
| 6.   | MIC-BIO          | ASSAM                       | BIHU               |
| 7.   | TAMIL            | UTTAR PREDESH               | KAJRI              |
| 8.   | BBA              | GUJARAT                     | THANDIYA           |
| 9.   | BSW              | ODISSA                      | ODDISE             |
| 10.  | COMPUTER SCIENCE | MAHARASTRA                  | LAVANI             |
| 11.  | BCA              | CHATTISGARH                 | KARMA              |
| 12.  | CHEMISTRY        | TELUGANA &<br>ANDRA PREDESH | LAMBADI            |
| 13.  | PHYSICS          | KARNATAKA                   | PATTADA<br>KUNITHA |
| 14.  | BIO-TEC          | KERALA                      | MOHINI<br>ATTAM    |
| 15.  | WINGS            | TAMIL NADU                  | KARAGAM            |