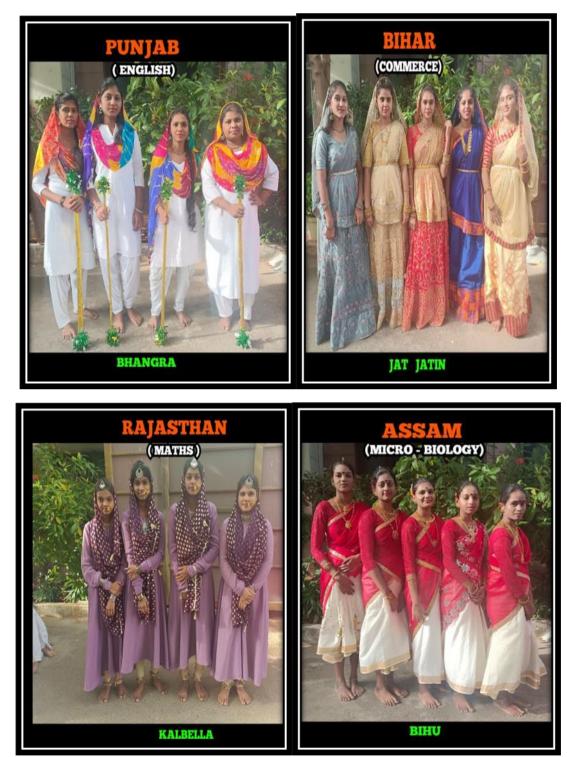

The cultural group "Wings" from Cauvery College for Women performed 15 traditional dances representing different states.

| 1410 | ka<br>ahotsav    |                             | *X* 3 MLH          |
|------|------------------|-----------------------------|--------------------|
| S.NO | DEPARTMENT       | STATE                       | DANCE NAME         |
| 1.   | N & D            | HIMACHAL<br>PREDESH         | JHAMAKADA          |
| 2.   | IT               | ARUNACHALA<br>PREDESH       | LOSAR              |
| 3.   | ENGLISH          | PUNJAB                      | BHANGRA            |
| 4.   | COMMERCE         | BIHAR                       | JHUMAR             |
| 5.   | MATHS            | RAJASTHAN                   | KALBELIA           |
| 6.   | MIC-BIO          | ASSAM                       | BIHU               |
| 7.   | TAMIL            | UTTAR PREDESH               | KAJRI              |
| 8.   | BBA              | GUJARAT                     | THANDIYA           |
| 9.   | BSW              | ODISSA                      | ODDISE             |
| 10.  | COMPUTER SCIENCE | MAHARASTRA                  | LAVANI             |
| 11.  | BCA              | CHATTISGARH                 | KARMA              |
| 12.  | CHEMISTRY        | TELUGANA &<br>ANDRA PREDESH | LAMBADI            |
| 13.  | PHYSICS          | KARNATAKA                   | PATTADA<br>KUNITHA |
| 14.  | BIO-TEC          | KERALA                      | MOHINI<br>ATTAM    |
| 15.  | WINGS            | TAMIL NADU                  | KARAGAM            |