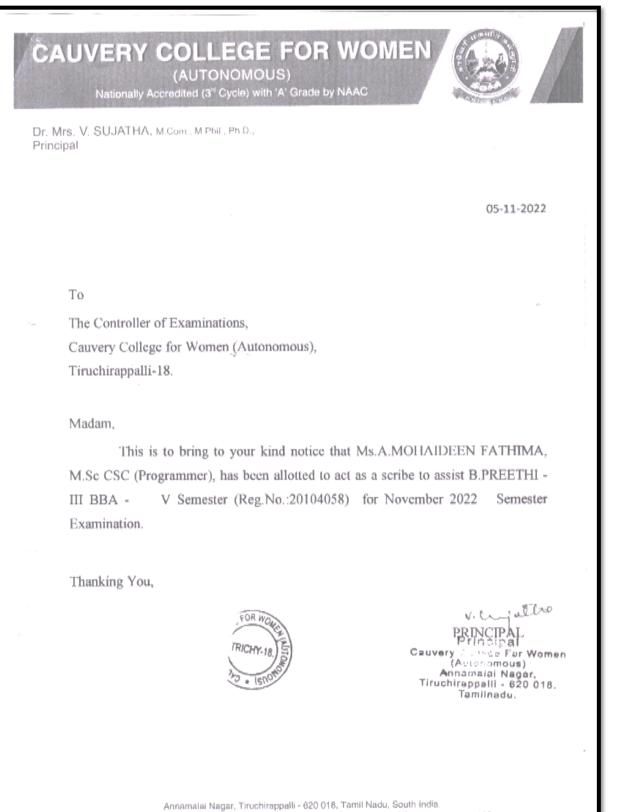

#### Students with the help of scribes doing the Examination.

NAAC Accreditation III Cycle : A Grade (CGPA 3.41 out of 4) Tiruchirappalli - 620018, Tamil Nadu, India

**CRITERION VII** 

NAAC - Cycle IV SSR

#### **Scribe Examination Details**