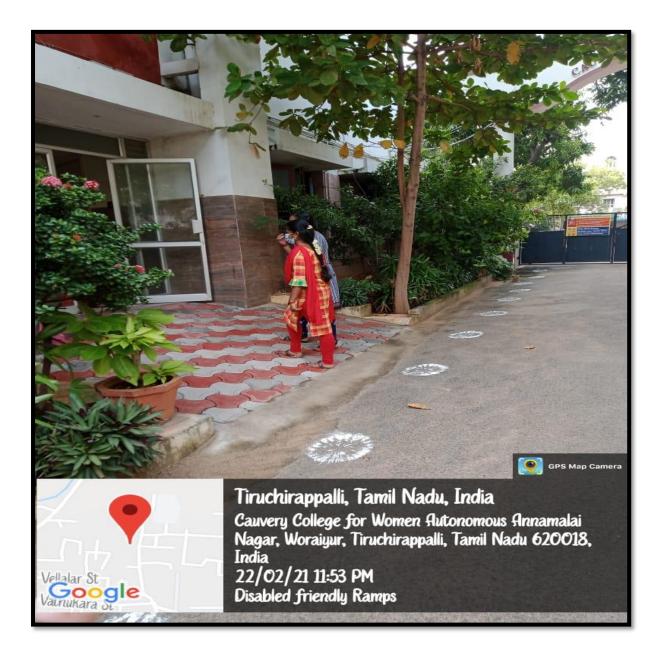

# Ramps/Lifts for easy access to classrooms

Our institution takes tremendous effort to create a comfortable environment for disabled individuals. Ramp-rails have been constructed in B Block, C Block, and D Block. These ramps are designed for use by differently abled individuals and for carrying heavy loads. The environment supports the independent functioning of individuals, with all pathways, buildings, and transport systems designed to be barrier-free. Lift facilities are available both in the college and in the hostel.