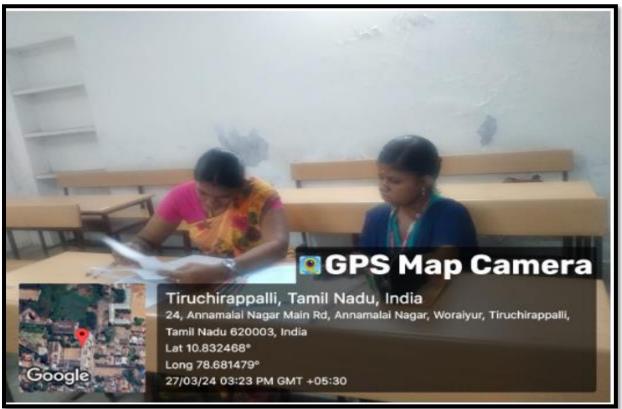

#### Students with the help of scribes doing the Examination.

NAAC Accreditation III Cycle : A Grade (CGPA 3.41 out of 4) Tiruchirappalli - 620018, Tamil Nadu, India

**CRITERION VII** 

NAAC - Cycle IV SSR

#### **Scribe Examination Details**