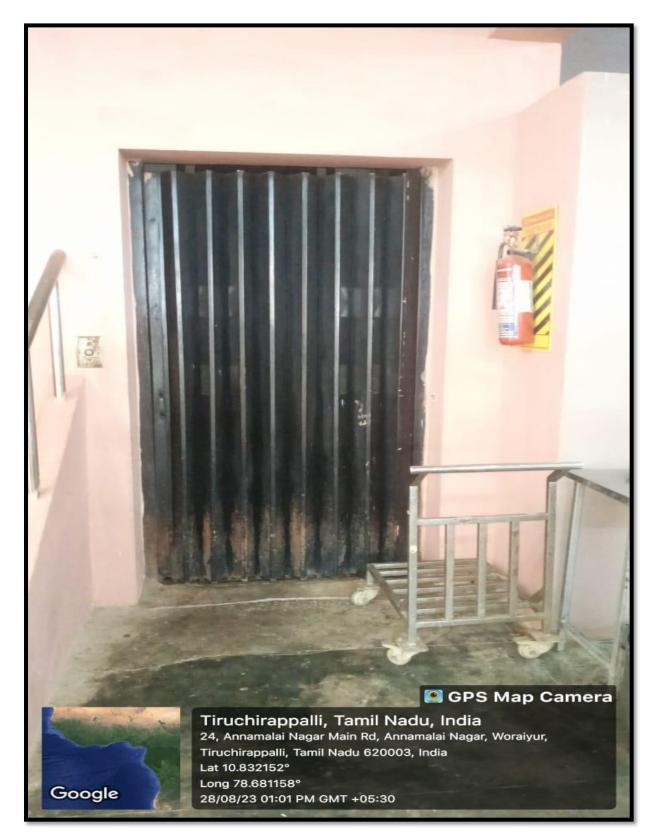

# Lifts in A Block

NAAC Accreditation III Cycle : A Grade (CGPA 3.41 out of 4) Tiruchirappalli - 620018, Tamil Nadu, India

**CRITERION VII** 

NAAC - Cycle IV SSR

**GEOTAGGED PHOTOS** 

## Lift in B Block

NAAC Accreditation III Cycle : A Grade (CGPA 3.41 out of 4) Tiruchirappalli - 620018, Tamil Nadu, India

**CRITERION VII** 

NAAC - Cycle IV SSR

**GEOTAGGED PHOTOS** 

# Lift in Hostel

NAAC Accreditation III Cycle : A Grade (CGPA 3.41 out of 4) Tiruchirappalli - 620018, Tamil Nadu, India

**CRITERION VII** 

NAAC - Cycle IV SSR

**GEOTAGGED PHOTOS** 