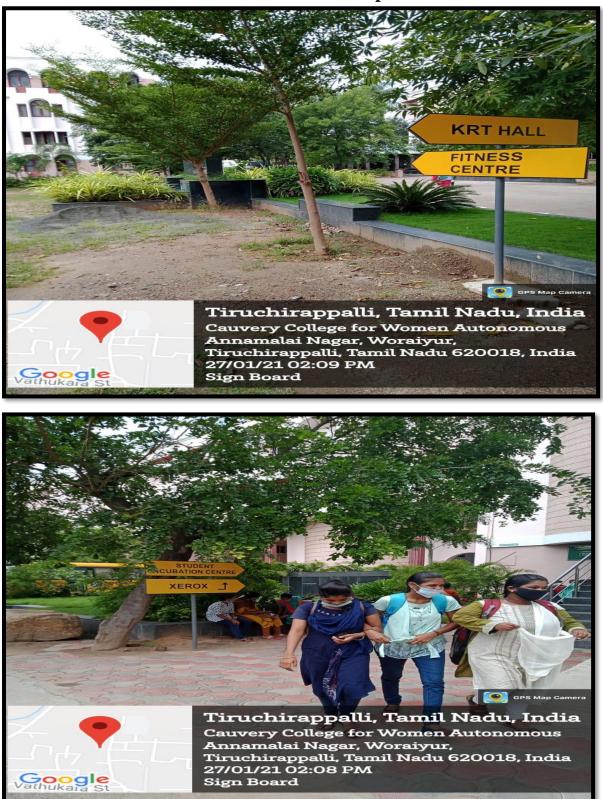

# Display Boards and Signposts easily directs the destination for the person who are new to the campus.

NAAC Accreditation III Cycle : A Grade (CGPA 3.41 out of 4) Tiruchirappalli - 620018, Tamil Nadu, India

## **Display Boards and Signposts**

NAAC Accreditation III Cycle : A Grade (CGPA 3.41 out of 4) Tiruchirappalli - 620018, Tamil Nadu, India

# **Display Boards and Signposts**

NAAC Accreditation III Cycle : A Grade (CGPA 3.41 out of 4) Tiruchirappalli - 620018, Tamil Nadu, India

**CRITERION VII** 

NAAC - Cycle IV SSR

**GEOTAGGED PHOTOS** 