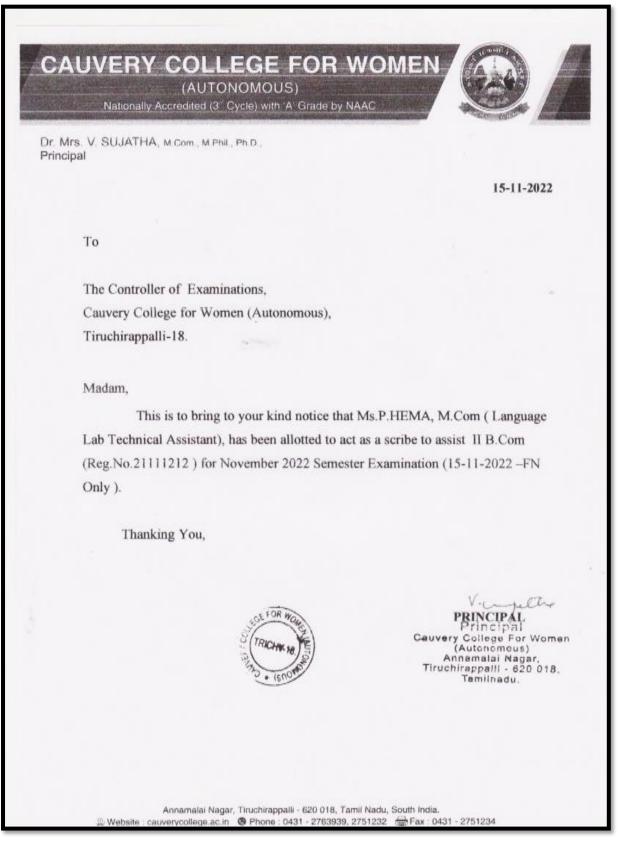

# Scribe Examination Details

NAAC Accreditation III Cycle : A Grade (CGPA 3.41 out of 4) Tiruchirappalli - 620018, Tamil Nadu, India

**CRITERION VII** 

### NAAC - Cycle IV SSR GEOTAGGED PHOTOS