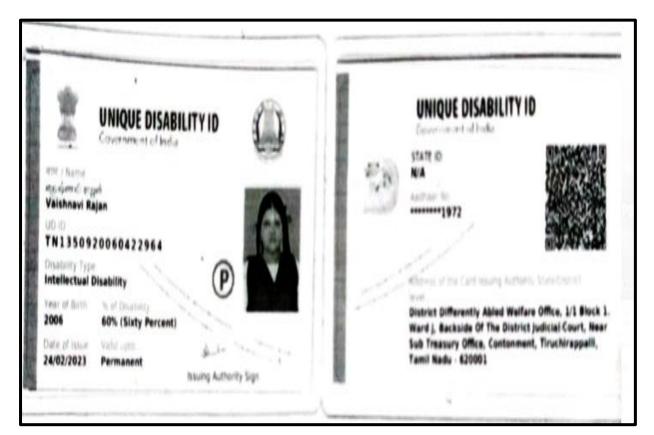

### **Scribe Examination Details**

## Certificate of Disability II MA TAMIL I VAISHNAVI (22201008)

NAAC Accreditation III Cycle : A Grade (CGPA 3.41 out of 4) Tiruchirappalli - 620018, Tamil Nadu, India