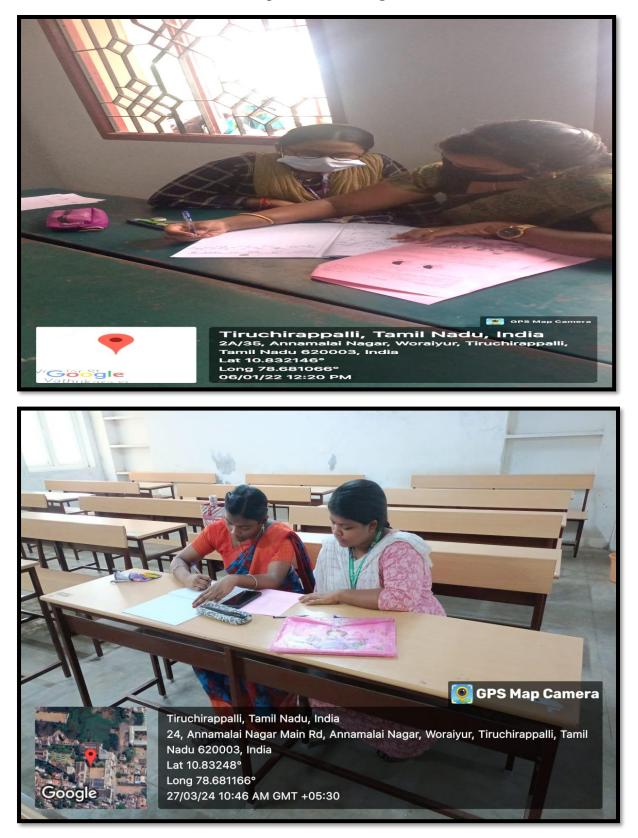

#### Students with the help of scribes doing the Examination.

NAAC Accreditation III Cycle : A Grade (CGPA 3.41 out of 4) Tiruchirappalli - 620018, Tamil Nadu, India

**CRITERION VII** 

NAAC - Cycle IV SSR

GEOTAGGED PHOTOS

#### **Scribe Examination Details**