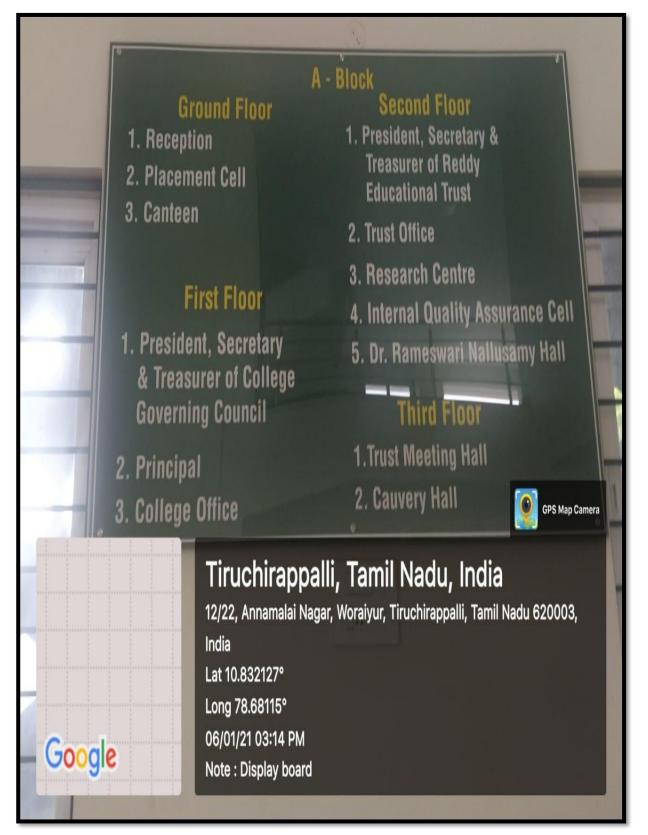

# Display Boards and Signposts easily directs the destination for the person who are new to the campus.

NAAC Accreditation III Cycle : A Grade (CGPA 3.41 out of 4) Tiruchirappalli - 620018, Tamil Nadu, India

## **Display Boards and Signposts**

NAAC Accreditation III Cycle : A Grade (CGPA 3.41 out of 4) Tiruchirappalli - 620018, Tamil Nadu, India

# **Display Boards and Signposts**

NAAC Accreditation III Cycle : A Grade (CGPA 3.41 out of 4) Tiruchirappalli - 620018, Tamil Nadu, India

**CRITERION VII** 

NAAC - Cycle IV SSR

**GEOTAGGED PHOTOS** 