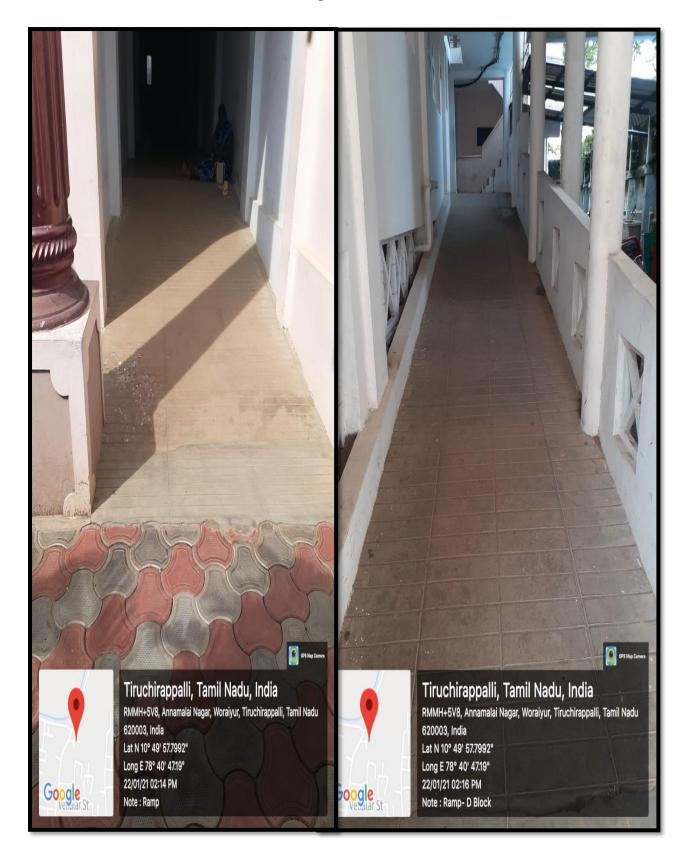

## **Ramp in D Block**

NAAC Accreditation III Cycle : A Grade (CGPA 3.41 out of 4) Tiruchirappalli - 620018, Tamil Nadu, India

**CRITERION VII** 

NAAC - Cycle IV SSR

**GEOTAGGED PHOTOS** 

# Ramps/Lifts for easy access to classrooms

Our institution takes tremendous effort to create a comfortable environment for disabled individuals. Ramp-rails have been constructed in B Block, C Block, and D Block. These ramps are designed for use by differently abled individuals and for carrying heavy loads. The environment supports the independent functioning of individuals, with all pathways, buildings, and transport systems designed to be barrier-free. Lift facilities are available both in the college and in the hostel.