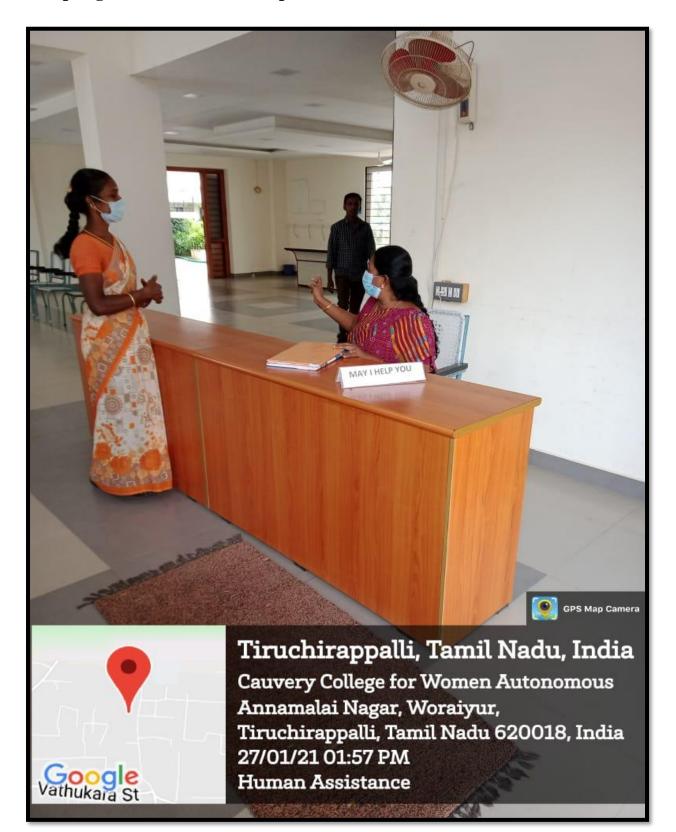

# **Talking Software in Library**

NAAC Accreditation III Cycle : A Grade (CGPA 3.41 out of 4) Tiruchirappalli - 620018, Tamil Nadu, India

**CRITERION VII** 

NAAC - Cycle IV SSR GEOTAGGED PHOTOS

Human Assistance like security men guards and woman guard around the campus guide the students and parents which make their work convenient

NAAC Accreditation III Cycle : A Grade (CGPA 3.41 out of 4) Tiruchirappalli - 620018, Tamil Nadu, India

**CRITERION VII** 

#### NAAC - Cycle IV SSR GEOTAGGED PHOTOS