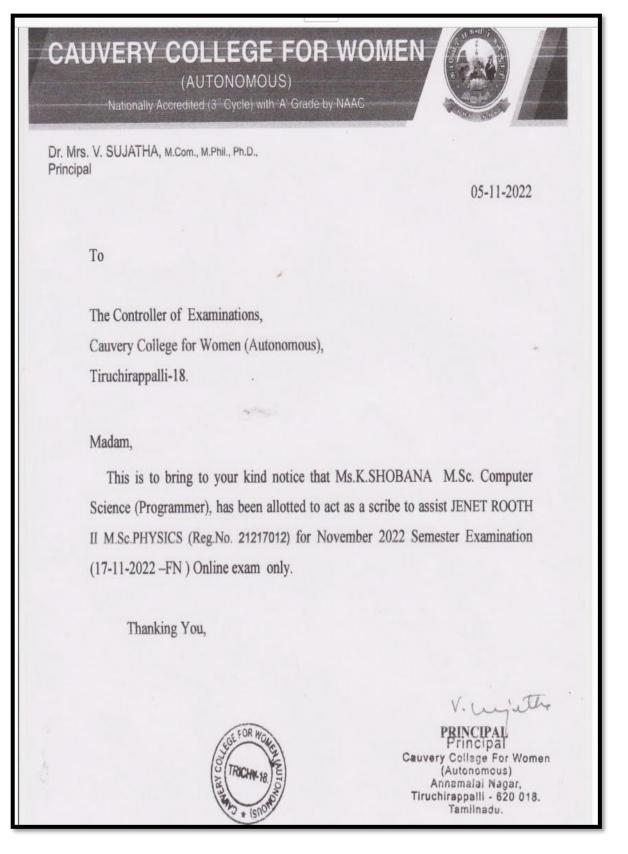

### **Scribe Examination Details**

NAAC Accreditation III Cycle : A Grade (CGPA 3.41 out of 4) Tiruchirappalli - 620018, Tamil Nadu, India

**CRITERION VII** 

#### NAAC - Cycle IV SSR GEOTAGGED PHOTOS

# Scribe Examination Details

MEDICAL BOARD MAHATMA GANDHI MEMORIAL GOVERNMENT HOSPITAL TIRUCHIRAPPALLI-620 017 : 09/08/2019 MEDICAL BOARD ON : Dr. U.B. padmaraban, MD (General CHAIRMAN : Dr. S. Srihari, (MS), Greneral Surges MEMBERS 0 9 AUG 2019 Dr-p. Valaritharaman, MS (ortho) Bun histori : C. Vibbha Shaster Signature of the Candidate : Selve Vibbha shastee Name of the Applicant and Designation Vasan medical centre - Trècley. Name of the Hospital where the treatment / : Surgery undergone Period of Treatment / Date of Surgery (Whether the treatment was / had Prior to 16.03.2003 (or) after 16.03.1993) OPINION OF THE MEDICAL BOARD (IN CAPITAL LETTERS) . This is to certify that selve vibble. Shester is a case of Atoroic Cerebral Dalry and Shester is a case of Atoroic Cerebral Dalry and She chows dysourthria. MRI beain showed Cerebellar atrophy. In View of ther motor disability, slowars and chunsivers, she can be given Scriber to appear for then 11th std board examination MEMBER MEMBER GEOCAL BOARD M.G.M. GOVT. HOSPITAL MEMBER MEMBER Trichy- 620 017 MEDICAL BOARD MEDICAL BOARD MGM GOVT HOSPITAL