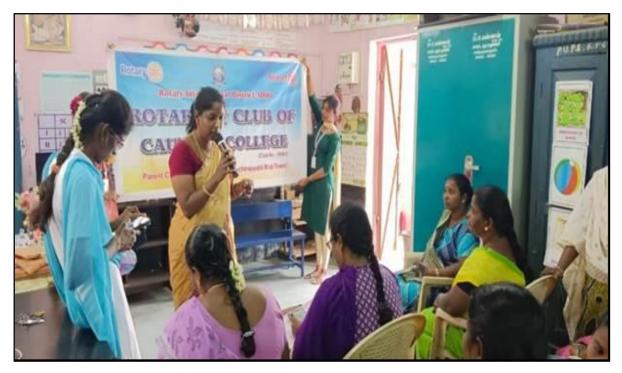

# Sustainability Activities Conducted Beyond the Campus

| S. No | Title of the<br>Programme                                                                                                                   | Date       | Venue                                                                           | <b>Resource Person</b>                                                                                                       | No. of<br>Beneficiaries   |
|-------|---------------------------------------------------------------------------------------------------------------------------------------------|------------|---------------------------------------------------------------------------------|------------------------------------------------------------------------------------------------------------------------------|---------------------------|
| 1.    | 28 <sup>th</sup> Anniversary<br>Installation & Grand<br>Galla of Students'<br>ExNoRa "Award<br>Celebration of 2021,<br>2022 & 2023"         | 10.01.2024 | Srimad Andavan Arts<br>and Science College,<br>Trichy - 06                      | Mr.P.Mohan, HR<br>International Trainer,<br>Founder of YEI<br>University                                                     | 20                        |
| 2.    | Awareness<br>Programme –<br>"Water is<br>Life,Water is Food.<br>Leave no one<br>behind"<br>To Commemorate<br>World Food Day<br>(October 16) | 16.10.2023 | Boiler Plant Girls Higher<br>Secondary School,<br>BHEL Trichy – 620014.         | Ms.N.Ganga Devi,<br>Assistant Professor,<br>Dept of FSM&D,<br>Cauvery College for<br>Women (A),<br>Trichy -18                | 46<br>Adolescent<br>girls |
| 3.    | An Awareness on<br>Medicinal Plants &<br>Tree Plantation                                                                                    | 28.07.2023 | Mercy Nursery and<br>Primary School,<br>Manachanallur, Trichy                   | Dr.R.Brendha<br>Associate Professor<br>Department of<br>Computer<br>Applications<br>Cauvery College for<br>Women(Autonomous) | 64                        |
| 4.    | MINDFUL TECH<br>(Gadget Awareness<br>Programme)                                                                                             | 22.01.2024 | Primary Aided School,<br>Malligaipuram, Trichy.                                 | Club Coordinators &<br>BOD's Rotaract Club<br>of Cauvery College                                                             | 36<br>School<br>Students  |
| 5.    | PLASTIC FREE<br>FUTURE<br>(Plastic Awareness<br>Campaign)                                                                                   | 24.01.2024 | Punchayat Primary<br>School,<br>Kambaransanpettai<br>Colony, Trichy.            | Club Coordinators &<br>BoD's Rotaract Club<br>of Cauvery College                                                             | 45<br>School<br>Students  |
| 6.    | PAPER BAG<br>MAKING                                                                                                                         | 24.02.2024 | Seerathoopu,<br>Tiruchirappalli.                                                | Club Coordinators &<br>BoD's Rotaract Club<br>of Cauvery College                                                             | 210<br>School<br>Students |
| 7.    | ROAD SAFETY<br>AWARNESS                                                                                                                     | 08.03.2024 | Children's Traffic<br>Park,Old Collector<br>Office Road ,Raja<br>Colony,Trichy. | A Gandhimathi<br>Contonment Traffic<br>Inspector, Trichy<br>District.                                                        | 56<br>College<br>Students |