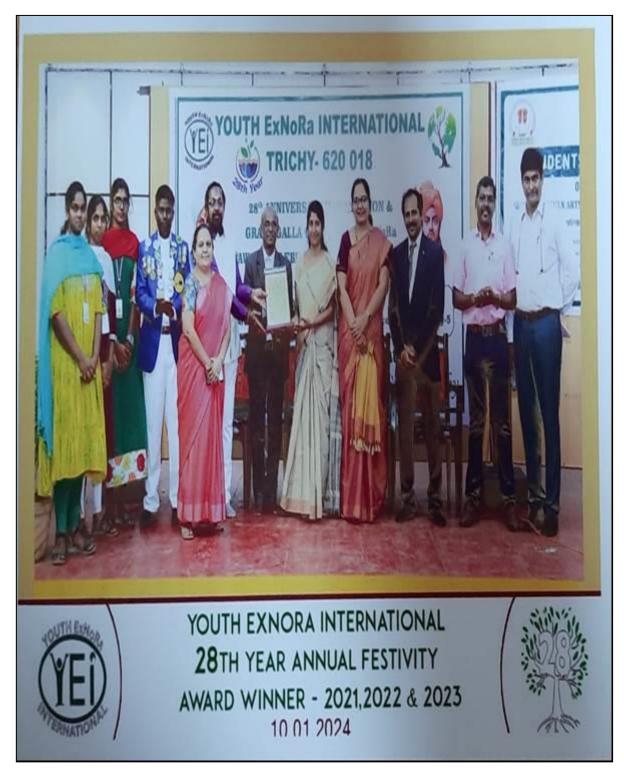

# 28<sup>th</sup> Anniversary Installation & Grand Galla of Students' ExNoRa "Award Celebration 2021,2022 & 2023"

NAAC Accreditation III Cycle : A Grade (CGPA 3.41 out of 4) Tiruchirappalli - 620018, Tamil Nadu, India

# Sustainability Activities Conducted Beyond the Campus

| S. No | Title of the<br>Programme                                                                                                                   | Date       | Venue                                                                           | <b>Resource Person</b>                                                                                                       | No. of<br>Beneficiaries   |
|-------|---------------------------------------------------------------------------------------------------------------------------------------------|------------|---------------------------------------------------------------------------------|------------------------------------------------------------------------------------------------------------------------------|---------------------------|
| 1.    | 28 <sup>th</sup> Anniversary<br>Installation & Grand<br>Galla of Students'<br>ExNoRa "Award<br>Celebration of 2021,<br>2022 & 2023"         | 10.01.2024 | Srimad Andavan Arts<br>and Science College,<br>Trichy - 06                      | Mr.P.Mohan, HR<br>International Trainer,<br>Founder of YEI<br>University                                                     | 20                        |
| 2.    | Awareness<br>Programme –<br>"Water is<br>Life,Water is Food.<br>Leave no one<br>behind"<br>To Commemorate<br>World Food Day<br>(October 16) | 16.10.2023 | Boiler Plant Girls Higher<br>Secondary School,<br>BHEL Trichy – 620014.         | Ms.N.Ganga Devi,<br>Assistant Professor,<br>Dept of FSM&D,<br>Cauvery College for<br>Women (A),<br>Trichy -18                | 46<br>Adolescent<br>girls |
| 3.    | An Awareness on<br>Medicinal Plants &<br>Tree Plantation                                                                                    | 28.07.2023 | Mercy Nursery and<br>Primary School,<br>Manachanallur, Trichy                   | Dr.R.Brendha<br>Associate Professor<br>Department of<br>Computer<br>Applications<br>Cauvery College for<br>Women(Autonomous) | 64                        |
| 4.    | MINDFUL TECH<br>(Gadget Awareness<br>Programme)                                                                                             | 22.01.2024 | Primary Aided School,<br>Malligaipuram, Trichy.                                 | Club Coordinators &<br>BOD's Rotaract Club<br>of Cauvery College                                                             | 36<br>School<br>Students  |
| 5.    | PLASTIC FREE<br>FUTURE<br>(Plastic Awareness<br>Campaign)                                                                                   | 24.01.2024 | Punchayat Primary<br>School,<br>Kambaransanpettai<br>Colony, Trichy.            | Club Coordinators &<br>BoD's Rotaract Club<br>of Cauvery College                                                             | 45<br>School<br>Students  |
| 6.    | PAPER BAG<br>MAKING                                                                                                                         | 24.02.2024 | Seerathoopu,<br>Tiruchirappalli.                                                | Club Coordinators &<br>BoD's Rotaract Club<br>of Cauvery College                                                             | 210<br>School<br>Students |
| 7.    | ROAD SAFETY<br>AWARNESS                                                                                                                     | 08.03.2024 | Children's Traffic<br>Park,Old Collector<br>Office Road ,Raja<br>Colony,Trichy. | A Gandhimathi<br>Contonment Traffic<br>Inspector, Trichy<br>District.                                                        | 56<br>College<br>Students |