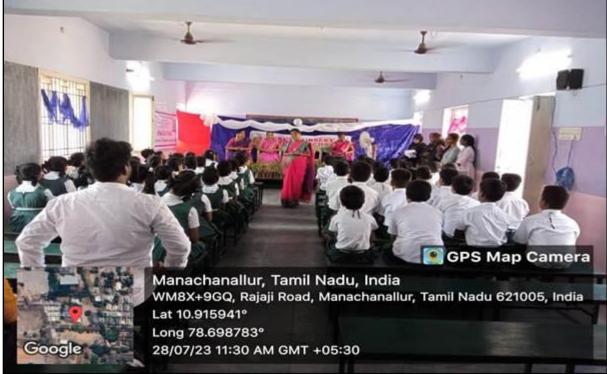

Abacus Club, Department of Computer Applications organized Extension Activity on "An Awareness on Medicinal Plants & Tree Plantation" on 28.07.2023 in Mercy Nursery & Primary School at 10.30 AM. The Event began with welcome address by S.Ganeshavarthini of III BCA. Dr.R.Brendha Associate Professor, Department of Computer Applications inaugurated the event by giving the awareness on medicinal plants to the school students. Mrs.Yasodha Assistant Professor, Department of Computer Applications gave the badges to the students. Plants were distributed to the school students. Mrs.M.Ellakkiya Abacus Club incharge gave a speech on planting and importance of medicinal plants. Finally four plants were planted in the backyard of the school.