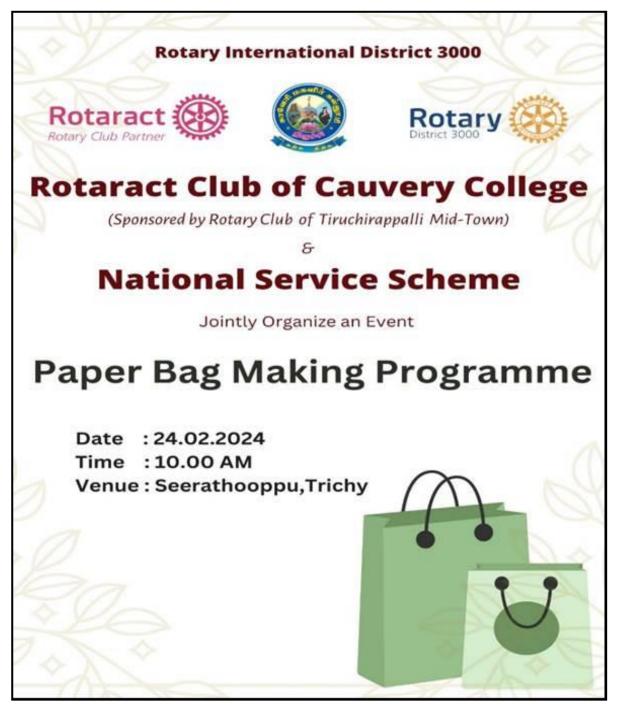

# Sustainability Activities Conducted Beyond the Campus

| S. No | Title of the<br>Programme                                                                                                                   | Date       | Venue                                                                           | <b>Resource Person</b>                                                                                                       | No. of<br>Beneficiaries   |
|-------|---------------------------------------------------------------------------------------------------------------------------------------------|------------|---------------------------------------------------------------------------------|------------------------------------------------------------------------------------------------------------------------------|---------------------------|
| 1.    | 28 <sup>th</sup> Anniversary<br>Installation & Grand<br>Galla of Students'<br>ExNoRa "Award<br>Celebration of 2021,<br>2022 & 2023"         | 10.01.2024 | Srimad Andavan Arts<br>and Science College,<br>Trichy - 06                      | Mr.P.Mohan, HR<br>International Trainer,<br>Founder of YEI<br>University                                                     | 20                        |
| 2.    | Awareness<br>Programme –<br>"Water is<br>Life,Water is Food.<br>Leave no one<br>behind"<br>To Commemorate<br>World Food Day<br>(October 16) | 16.10.2023 | Boiler Plant Girls Higher<br>Secondary School,<br>BHEL Trichy – 620014.         | Ms.N.Ganga Devi,<br>Assistant Professor,<br>Dept of FSM&D,<br>Cauvery College for<br>Women (A),<br>Trichy -18                | 46<br>Adolescent<br>girls |
| 3.    | An Awareness on<br>Medicinal Plants &<br>Tree Plantation                                                                                    | 28.07.2023 | Mercy Nursery and<br>Primary School,<br>Manachanallur, Trichy                   | Dr.R.Brendha<br>Associate Professor<br>Department of<br>Computer<br>Applications<br>Cauvery College for<br>Women(Autonomous) | 64                        |
| 4.    | MINDFUL TECH<br>(Gadget Awareness<br>Programme)                                                                                             | 22.01.2024 | Primary Aided School,<br>Malligaipuram, Trichy.                                 | Club Coordinators &<br>BOD's Rotaract Club<br>of Cauvery College                                                             | 36<br>School<br>Students  |
| 5.    | PLASTIC FREE<br>FUTURE<br>(Plastic Awareness<br>Campaign)                                                                                   | 24.01.2024 | Punchayat Primary<br>School,<br>Kambaransanpettai<br>Colony, Trichy.            | Club Coordinators &<br>BoD's Rotaract Club<br>of Cauvery College                                                             | 45<br>School<br>Students  |
| 6.    | PAPER BAG<br>MAKING                                                                                                                         | 24.02.2024 | Seerathoopu,<br>Tiruchirappalli.                                                | Club Coordinators &<br>BoD's Rotaract Club<br>of Cauvery College                                                             | 210<br>School<br>Students |
| 7.    | ROAD SAFETY<br>AWARNESS                                                                                                                     | 08.03.2024 | Children's Traffic<br>Park,Old Collector<br>Office Road ,Raja<br>Colony,Trichy. | A Gandhimathi<br>Contonment Traffic<br>Inspector, Trichy<br>District.                                                        | 56<br>College<br>Students |