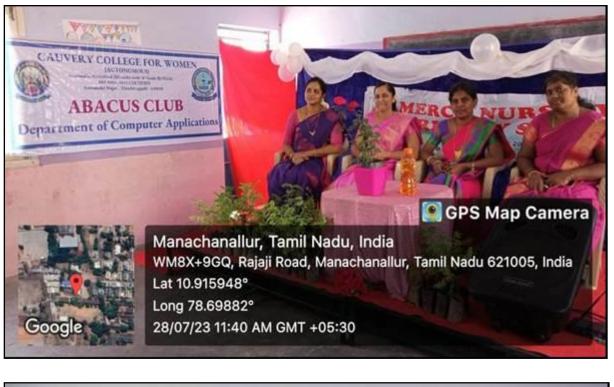

Abacus Club, Department of Computer Applications organized Extension Activity on "An Awareness on Medicinal Plants & Tree Plantation" on 28.07.2023 in Mercy Nursery & Primary School at 10.30 AM. The Event began with welcome address by S.Ganeshavarthini of III BCA. Dr.R.Brendha Associate Professor, Department of Computer Applications inaugurated the event by giving the awareness on medicinal plants to the school students. Mrs.Yasodha Assistant Professor, Department of Computer Applications gave the badges to the students. Plants were distributed to the school students. Mrs.M.Ellakkiya Abacus Club incharge gave a speech on planting and importance of medicinal plants. Finally four plants were planted in the backyard of the school.