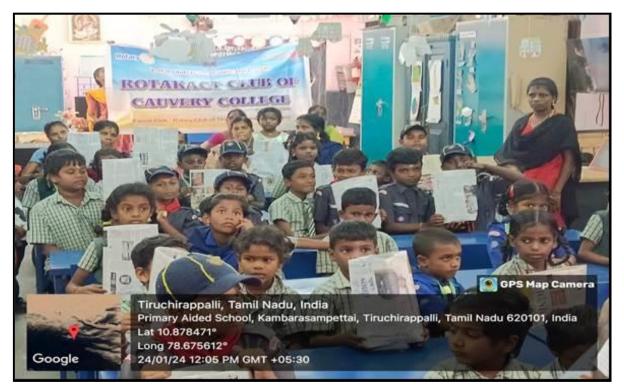

# Sustainability Activities Conducted Beyond the Campus

| S. No | Title of the<br>Programme                                                                                                                   | Date       | Venue                                                                           | <b>Resource Person</b>                                                                                                       | No. of<br>Beneficiaries   |
|-------|---------------------------------------------------------------------------------------------------------------------------------------------|------------|---------------------------------------------------------------------------------|------------------------------------------------------------------------------------------------------------------------------|---------------------------|
| 1.    | 28 <sup>th</sup> Anniversary<br>Installation & Grand<br>Galla of Students'<br>ExNoRa "Award<br>Celebration of 2021,<br>2022 & 2023"         | 10.01.2024 | Srimad Andavan Arts<br>and Science College,<br>Trichy - 06                      | Mr.P.Mohan, HR<br>International Trainer,<br>Founder of YEI<br>University                                                     | 20                        |
| 2.    | Awareness<br>Programme –<br>"Water is<br>Life,Water is Food.<br>Leave no one<br>behind"<br>To Commemorate<br>World Food Day<br>(October 16) | 16.10.2023 | Boiler Plant Girls Higher<br>Secondary School,<br>BHEL Trichy – 620014.         | Ms.N.Ganga Devi,<br>Assistant Professor,<br>Dept of FSM&D,<br>Cauvery College for<br>Women (A),<br>Trichy -18                | 46<br>Adolescent<br>girls |
| 3.    | An Awareness on<br>Medicinal Plants &<br>Tree Plantation                                                                                    | 28.07.2023 | Mercy Nursery and<br>Primary School,<br>Manachanallur, Trichy                   | Dr.R.Brendha<br>Associate Professor<br>Department of<br>Computer<br>Applications<br>Cauvery College for<br>Women(Autonomous) | 64                        |
| 4.    | MINDFUL TECH<br>(Gadget Awareness<br>Programme)                                                                                             | 22.01.2024 | Primary Aided School,<br>Malligaipuram, Trichy.                                 | Club Coordinators &<br>BOD's Rotaract Club<br>of Cauvery College                                                             | 36<br>School<br>Students  |
| 5.    | PLASTIC FREE<br>FUTURE<br>(Plastic Awareness<br>Campaign)                                                                                   | 24.01.2024 | Punchayat Primary<br>School,<br>Kambaransanpettai<br>Colony, Trichy.            | Club Coordinators &<br>BoD's Rotaract Club<br>of Cauvery College                                                             | 45<br>School<br>Students  |
| 6.    | PAPER BAG<br>MAKING                                                                                                                         | 24.02.2024 | Seerathoopu,<br>Tiruchirappalli.                                                | Club Coordinators &<br>BoD's Rotaract Club<br>of Cauvery College                                                             | 210<br>School<br>Students |
| 7.    | ROAD SAFETY<br>AWARNESS                                                                                                                     | 08.03.2024 | Children's Traffic<br>Park,Old Collector<br>Office Road ,Raja<br>Colony,Trichy. | A Gandhimathi<br>Contonment Traffic<br>Inspector, Trichy<br>District.                                                        | 56<br>College<br>Students |