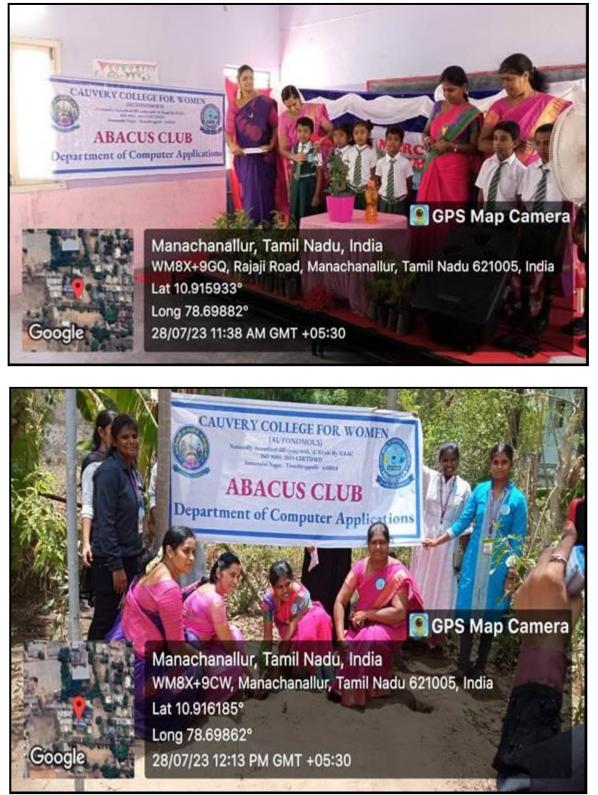

Abacus Club, Department of Computer Applications organized Extension Activity on "An Awareness on Medicinal Plants & Tree Plantation" on 28.07.2023 in Mercy Nursery & Primary School at 10.30 AM. The Event began with welcome address by S.Ganeshavarthini of III BCA. Dr.R.Brendha Associate Professor, Department of Computer Applications inaugurated the event by giving the awareness on medicinal plants to the school students. Mrs.Yasodha Assistant Professor, Department of Computer Applications gave the badges to the students. Plants were distributed to the school students. Mrs.M.Ellakkiya Abacus Club incharge gave a speech on planting and importance of medicinal plants. Finally four plants were planted in the backyard of the school.