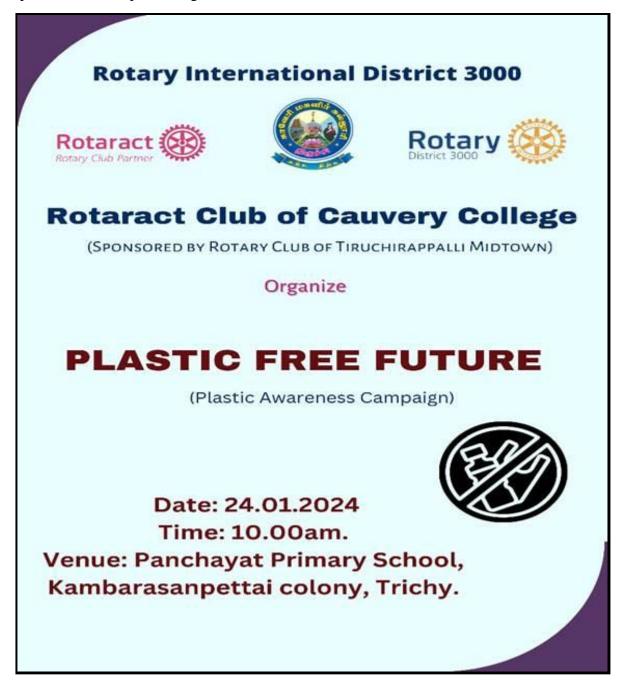

# Sustainability Activities Conducted Beyond the Campus

| S. No | Title of the<br>Programme                                                                                                                   | Date       | Venue                                                                           | <b>Resource Person</b>                                                                                                       | No. of<br>Beneficiaries   |
|-------|---------------------------------------------------------------------------------------------------------------------------------------------|------------|---------------------------------------------------------------------------------|------------------------------------------------------------------------------------------------------------------------------|---------------------------|
| 1.    | 28 <sup>th</sup> Anniversary<br>Installation & Grand<br>Galla of Students'<br>ExNoRa "Award<br>Celebration of 2021,<br>2022 & 2023"         | 10.01.2024 | Srimad Andavan Arts<br>and Science College,<br>Trichy - 06                      | Mr.P.Mohan, HR<br>International Trainer,<br>Founder of YEI<br>University                                                     | 20                        |
| 2.    | Awareness<br>Programme –<br>"Water is<br>Life,Water is Food.<br>Leave no one<br>behind"<br>To Commemorate<br>World Food Day<br>(October 16) | 16.10.2023 | Boiler Plant Girls Higher<br>Secondary School,<br>BHEL Trichy – 620014.         | Ms.N.Ganga Devi,<br>Assistant Professor,<br>Dept of FSM&D,<br>Cauvery College for<br>Women (A),<br>Trichy -18                | 46<br>Adolescent<br>girls |
| 3.    | An Awareness on<br>Medicinal Plants &<br>Tree Plantation                                                                                    | 28.07.2023 | Mercy Nursery and<br>Primary School,<br>Manachanallur, Trichy                   | Dr.R.Brendha<br>Associate Professor<br>Department of<br>Computer<br>Applications<br>Cauvery College for<br>Women(Autonomous) | 64                        |
| 4.    | MINDFUL TECH<br>(Gadget Awareness<br>Programme)                                                                                             | 22.01.2024 | Primary Aided School,<br>Malligaipuram, Trichy.                                 | Club Coordinators &<br>BOD's Rotaract Club<br>of Cauvery College                                                             | 36<br>School<br>Students  |
| 5.    | PLASTIC FREE<br>FUTURE<br>(Plastic Awareness<br>Campaign)                                                                                   | 24.01.2024 | Punchayat Primary<br>School,<br>Kambaransanpettai<br>Colony, Trichy.            | Club Coordinators &<br>BoD's Rotaract Club<br>of Cauvery College                                                             | 45<br>School<br>Students  |
| 6.    | PAPER BAG<br>MAKING                                                                                                                         | 24.02.2024 | Seerathoopu,<br>Tiruchirappalli.                                                | Club Coordinators &<br>BoD's Rotaract Club<br>of Cauvery College                                                             | 210<br>School<br>Students |
| 7.    | ROAD SAFETY<br>AWARNESS                                                                                                                     | 08.03.2024 | Children's Traffic<br>Park,Old Collector<br>Office Road ,Raja<br>Colony,Trichy. | A Gandhimathi<br>Contonment Traffic<br>Inspector, Trichy<br>District.                                                        | 56<br>College<br>Students |