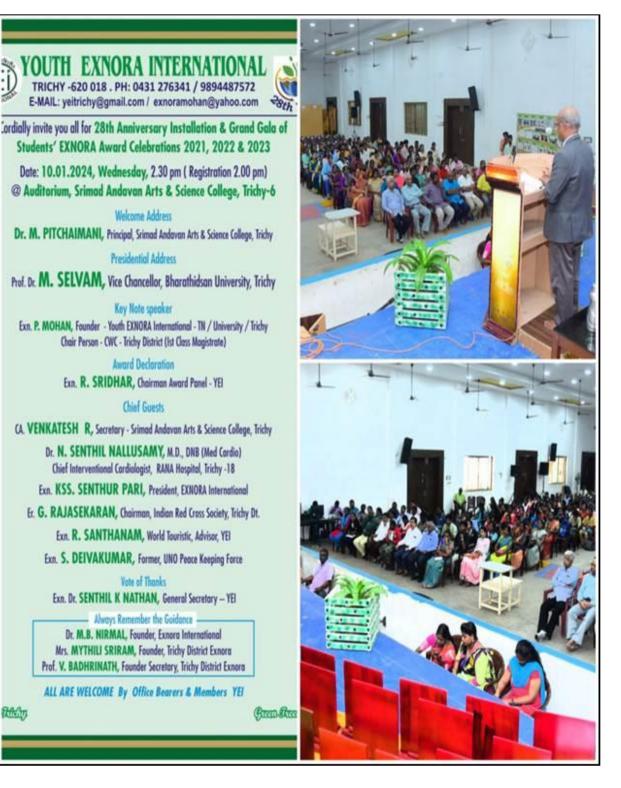

# 28<sup>th</sup> Anniversary Installation & Grand Galla of Students' ExNoRa "Award Celebration 2021,2022 & 2023"

NAAC Accreditation III Cycle : A Grade (CGPA 3.41 out of 4) Tiruchirappalli - 620018, Tamil Nadu, India

# Sustainability Activities Conducted Beyond the Campus

| S. No | Title of the<br>Programme                                                                                                                   | Date       | Venue                                                                           | <b>Resource Person</b>                                                                                                       | No. of<br>Beneficiaries   |
|-------|---------------------------------------------------------------------------------------------------------------------------------------------|------------|---------------------------------------------------------------------------------|------------------------------------------------------------------------------------------------------------------------------|---------------------------|
| 1.    | 28 <sup>th</sup> Anniversary<br>Installation & Grand<br>Galla of Students'<br>ExNoRa "Award<br>Celebration of 2021,<br>2022 & 2023"         | 10.01.2024 | Srimad Andavan Arts<br>and Science College,<br>Trichy - 06                      | Mr.P.Mohan, HR<br>International Trainer,<br>Founder of YEI<br>University                                                     | 20                        |
| 2.    | Awareness<br>Programme –<br>"Water is<br>Life,Water is Food.<br>Leave no one<br>behind"<br>To Commemorate<br>World Food Day<br>(October 16) | 16.10.2023 | Boiler Plant Girls Higher<br>Secondary School,<br>BHEL Trichy – 620014.         | Ms.N.Ganga Devi,<br>Assistant Professor,<br>Dept of FSM&D,<br>Cauvery College for<br>Women (A),<br>Trichy -18                | 46<br>Adolescent<br>girls |
| 3.    | An Awareness on<br>Medicinal Plants &<br>Tree Plantation                                                                                    | 28.07.2023 | Mercy Nursery and<br>Primary School,<br>Manachanallur, Trichy                   | Dr.R.Brendha<br>Associate Professor<br>Department of<br>Computer<br>Applications<br>Cauvery College for<br>Women(Autonomous) | 64                        |
| 4.    | MINDFUL TECH<br>(Gadget Awareness<br>Programme)                                                                                             | 22.01.2024 | Primary Aided School,<br>Malligaipuram, Trichy.                                 | Club Coordinators &<br>BOD's Rotaract Club<br>of Cauvery College                                                             | 36<br>School<br>Students  |
| 5.    | PLASTIC FREE<br>FUTURE<br>(Plastic Awareness<br>Campaign)                                                                                   | 24.01.2024 | Punchayat Primary<br>School,<br>Kambaransanpettai<br>Colony, Trichy.            | Club Coordinators &<br>BoD's Rotaract Club<br>of Cauvery College                                                             | 45<br>School<br>Students  |
| 6.    | PAPER BAG<br>MAKING                                                                                                                         | 24.02.2024 | Seerathoopu,<br>Tiruchirappalli.                                                | Club Coordinators &<br>BoD's Rotaract Club<br>of Cauvery College                                                             | 210<br>School<br>Students |
| 7.    | ROAD SAFETY<br>AWARNESS                                                                                                                     | 08.03.2024 | Children's Traffic<br>Park,Old Collector<br>Office Road ,Raja<br>Colony,Trichy. | A Gandhimathi<br>Contonment Traffic<br>Inspector, Trichy<br>District.                                                        | 56<br>College<br>Students |