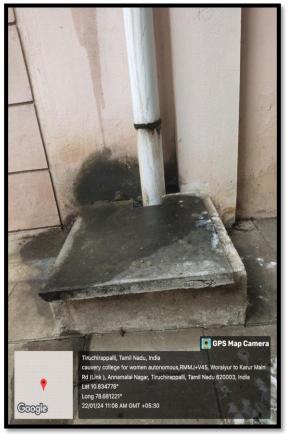

# Rain Water Harvesting System - B Block

(Rainwater harvesting system is installed in all the blocks to conserve water for future usage.)

NAAC Accreditation III Cycle: A Grade (CGPA 3.41 out of 4) Tiruchirappalli - 620018, Tamil Nadu, India