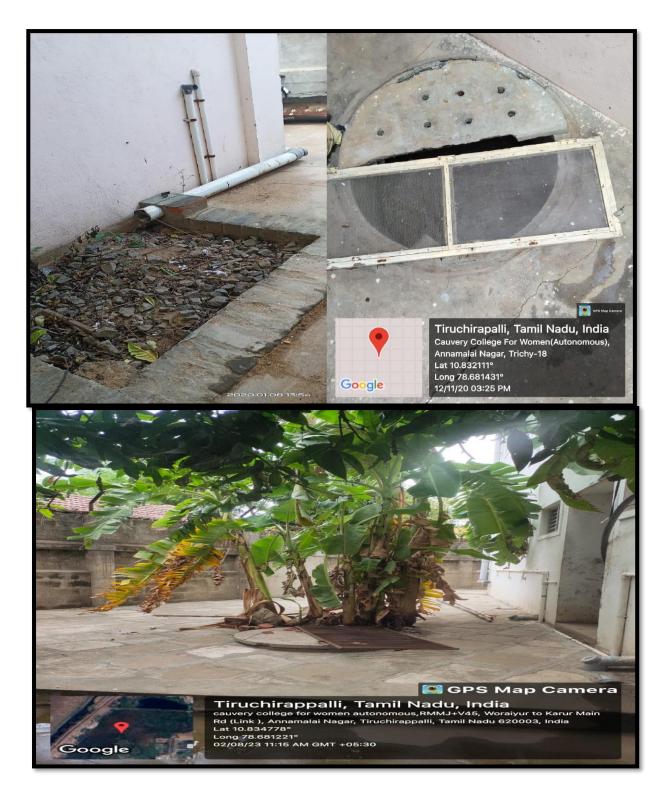

# Rain Water Harvesting System - B Block

(Rainwater harvesting system is installed in all the blocks to conserve water for future usage.)

NAAC Accreditation III Cycle: A Grade (CGPA 3.41 out of 4) Tiruchirappalli - 620018, Tamil Nadu, India