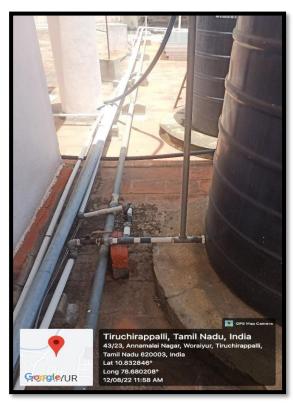

# **Distribution System of Water from Tank**

NAAC Accreditation III Cycle : A Grade (CGPA 3.41 out of 4) Tiruchirappalli - 620018, Tamil Nadu, India

**NAAC - Cycle IV SSR** 

**CRITERION VII** 

### **GEOTAGGED PHOTOS**

# **Distribution System of Water from Tanks**