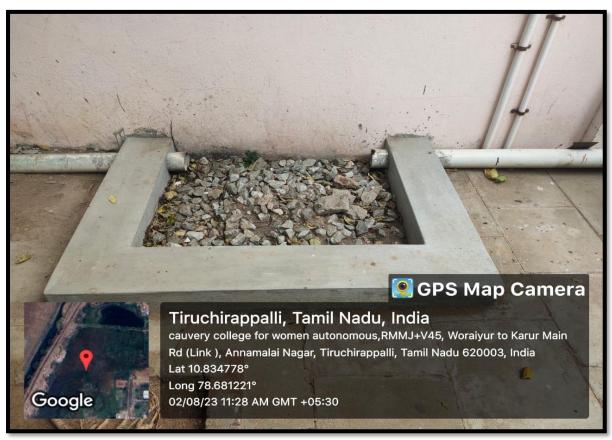

### **Surface Runoff Harvesting**

NAAC Accreditation III Cycle: A Grade (CGPA 3.41 out of 4) Tiruchirappalli - 620018, Tamil Nadu, India

**NAAC - Cycle IV SSR** 

**CRITERION VII** 