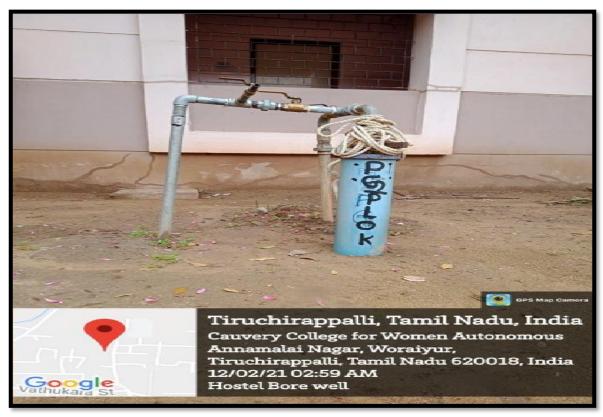

### **Borewells**

NAAC Accreditation III Cycle: A Grade (CGPA 3.41 out of 4) Tiruchirappalli - 620018, Tamil Nadu, India

**NAAC - Cycle IV SSR** 

**CRITERION VII** 

#### **GEOTAGGED PHOTOS**