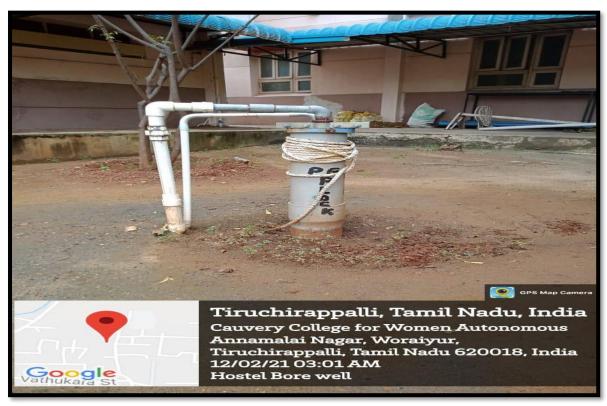

#### **Borewells**

Borewells are Constructed to Provide an Uninterrupted Supply of Water.

There are 8 borewells in the campus

NAAC Accreditation III Cycle: A Grade (CGPA 3.41 out of 4) Tiruchirappalli - 620018, Tamil Nadu, India

**NAAC - Cycle IV SSR** 

**CRITERION VII** 

#### **GEOTAGGED PHOTOS**