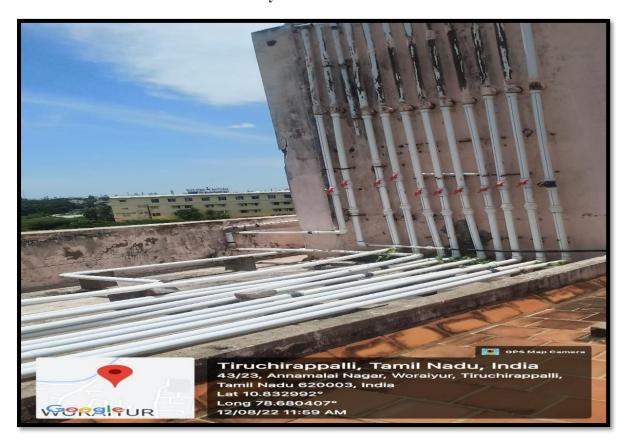

# Rain Water Harvesting System - B Block

(Rainwater harvesting system is installed in all the blocks to conserve water for future usage.)

NAAC Accreditation III Cycle: A Grade (CGPA 3.41 out of 4) Tiruchirappalli - 620018, Tamil Nadu, India