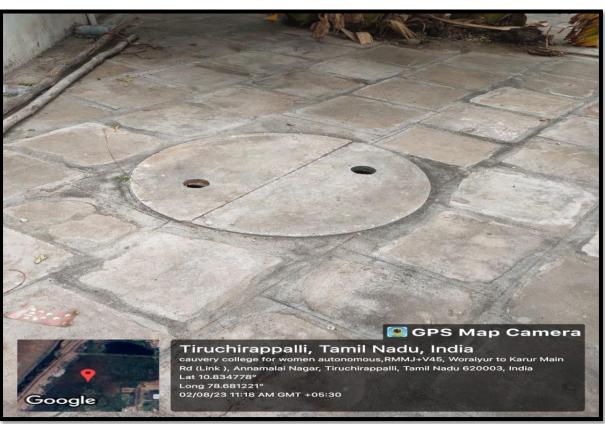

### **Borewells**

NAAC Accreditation III Cycle: A Grade (CGPA 3.41 out of 4) Tiruchirappalli - 620018, Tamil Nadu, India

**NAAC - Cycle IV SSR** 

**CRITERION VII** 