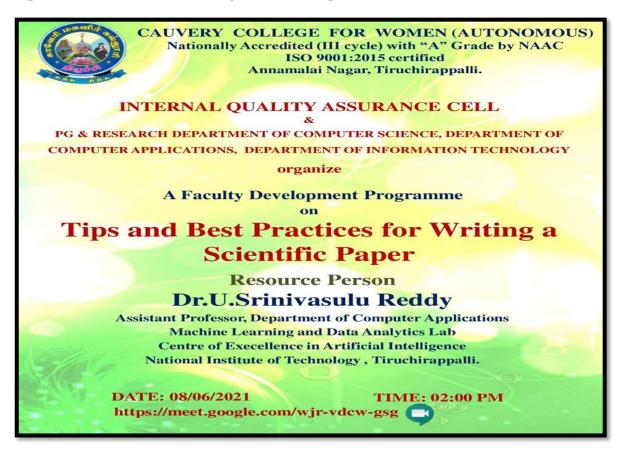

### CIRCULARS AND GEOTAGGED PHOTOS

2023 - 2024

# 7.1.10 The Institution has a prescribed code of conduct for students, teachers, administrators and other staff and conducts periodic programmes in this regard.

| Department                 | Title of the programme                                                                      | Date &<br>Venue | Experts/Resource<br>Persons                                                                                                                                                                                                                 | No. of Beneficiaries |
|----------------------------|---------------------------------------------------------------------------------------------|-----------------|---------------------------------------------------------------------------------------------------------------------------------------------------------------------------------------------------------------------------------------------|----------------------|
| Business<br>Administration | Skill Enhancement Programme on Full stack Digital Marketing                                 | 31.08.2023      | Mr.Manoj<br>Jeevagan,<br>Managing Director,<br>Inymart Digi<br>Solutions,<br>Trichy.                                                                                                                                                        | 60                   |
| English                    | Inter Collegiate Elocution Competition on Campus Ethics Bridging Freedom and Responsibility | 22.09.2023      | Dr.Y.Parvas Sharif<br>Associate Professor<br>Department of<br>English<br>Jamal Mohamed<br>College (A)<br>Trichy - 20                                                                                                                        | 27                   |
| Computer Science           | Income-Tax<br>E-filing                                                                      | 24.07.2023      | Dr. Merlin Packiam, Professor, Head, Department of Computer Applications, Cauvery College for Women(A), Trichy.  Ms. N.Girubagari, Associate Professor, PG & Research Department of Computer Science, Cauvery College for Women(A), Trichy. | 69                   |
| Computer Science           | Hands on<br>Training on<br>ChatGPT<br>extensions                                            | 23.08.2023      | Dr. H.Krishnaveni,<br>Associate Professor,<br>PG & Research<br>Department of<br>Computer Science,<br>Cauvery College for<br>Women (A), Trichy.                                                                                              | 30                   |