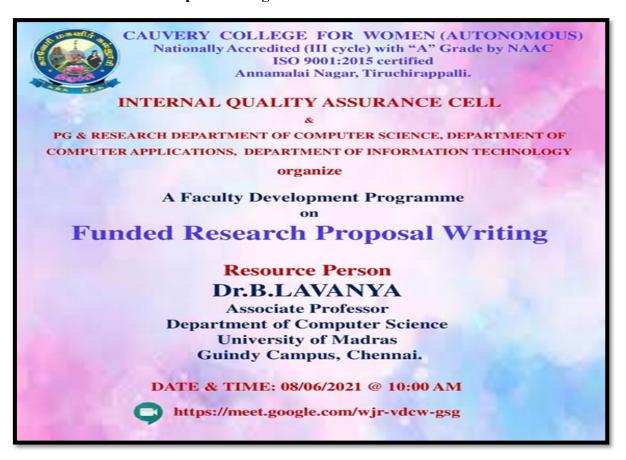

### CIRCULARS AND GEOTAGGED PHOTOS

2023 - 2024

# 7.1.10 The Institution has a prescribed code of conduct for students, teachers, administrators and other staff and conducts periodic programmes in this regard.

| Department                 | Title of the programme                                                                      | Date &<br>Venue | Experts/Resource<br>Persons                                                                                                                                                                                                                 | No. of Beneficiaries |
|----------------------------|---------------------------------------------------------------------------------------------|-----------------|---------------------------------------------------------------------------------------------------------------------------------------------------------------------------------------------------------------------------------------------|----------------------|
| Business<br>Administration | Skill Enhancement Programme on Full stack Digital Marketing                                 | 31.08.2023      | Mr.Manoj<br>Jeevagan,<br>Managing Director,<br>Inymart Digi<br>Solutions,<br>Trichy.                                                                                                                                                        | 60                   |
| English                    | Inter Collegiate Elocution Competition on Campus Ethics Bridging Freedom and Responsibility | 22.09.2023      | Dr.Y.Parvas Sharif<br>Associate Professor<br>Department of<br>English<br>Jamal Mohamed<br>College (A)<br>Trichy - 20                                                                                                                        | 27                   |
| Computer Science           | Income-Tax<br>E-filing                                                                      | 24.07.2023      | Dr. Merlin Packiam, Professor, Head, Department of Computer Applications, Cauvery College for Women(A), Trichy.  Ms. N.Girubagari, Associate Professor, PG & Research Department of Computer Science, Cauvery College for Women(A), Trichy. | 69                   |
| Computer Science           | Hands on<br>Training on<br>ChatGPT<br>extensions                                            | 23.08.2023      | Dr. H.Krishnaveni,<br>Associate Professor,<br>PG & Research<br>Department of<br>Computer Science,<br>Cauvery College for<br>Women (A), Trichy.                                                                                              | 30                   |