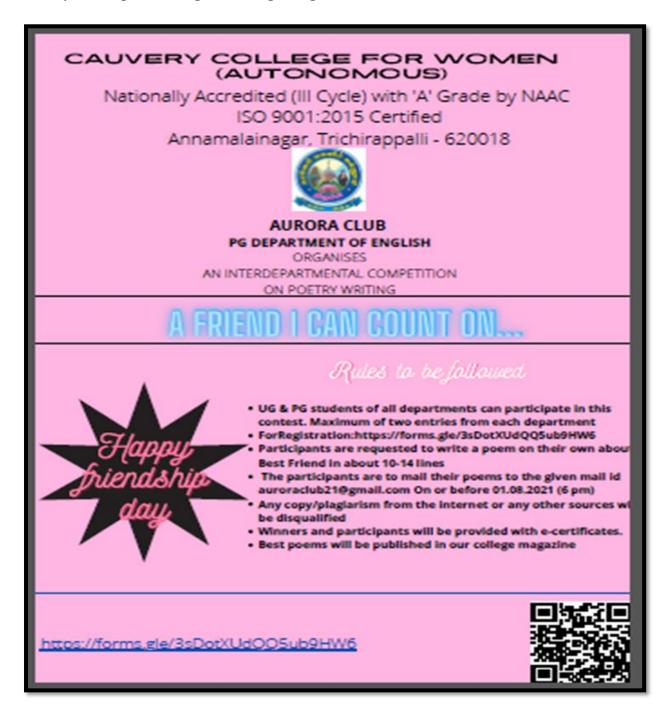

### **Full Stack Digital Marketing**

Synergy Club and Busy Bee Club, PG and Research Department of Commerce and Business Administration jointly organized a programme under the topic of "FULL STACK DIGITAL MARKETING". The programme was held at KRT hall from 10am to 12pm on 31.08.2023.

The session was handled by Mr. MANOJ JEEVAGAN, MANAGING DIRECTOR INYMART DIGI SOLUTIONS. The session began with basic Digital Marketing tactics and the types of Digital Marketing. The resource person emphasized about AI tools. 60 students were motivated by the session to choose new career paths.