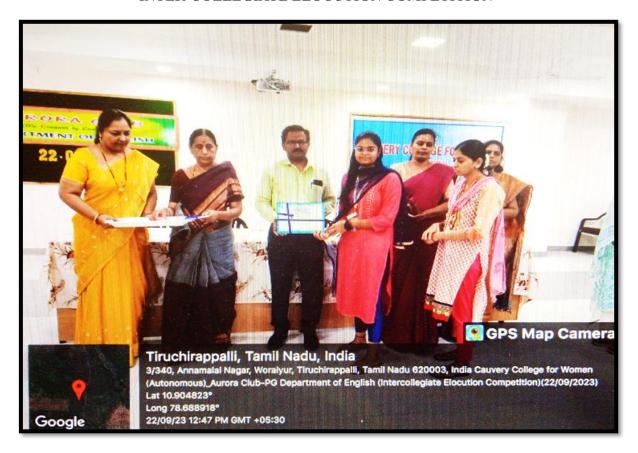

# 7.1.10 The Institution has a prescribed code of conduct for students, teachers, administrators and other staff and conducts periodic programmes in this regard.

| Department                 | Title of the programme                                                                      | Date &<br>Venue | Experts/Resource<br>Persons                                                                                                                                                                                                                 | No. of Beneficiaries |
|----------------------------|---------------------------------------------------------------------------------------------|-----------------|---------------------------------------------------------------------------------------------------------------------------------------------------------------------------------------------------------------------------------------------|----------------------|
| Business<br>Administration | Skill Enhancement Programme on Full stack Digital Marketing                                 | 31.08.2023      | Mr.Manoj<br>Jeevagan,<br>Managing Director,<br>Inymart Digi<br>Solutions,<br>Trichy.                                                                                                                                                        | 60                   |
| English                    | Inter Collegiate Elocution Competition on Campus Ethics Bridging Freedom and Responsibility | 22.09.2023      | Dr.Y.Parvas Sharif<br>Associate Professor<br>Department of<br>English<br>Jamal Mohamed<br>College (A)<br>Trichy - 20                                                                                                                        | 27                   |
| Computer Science           | Income-Tax<br>E-filing                                                                      | 24.07.2023      | Dr. Merlin Packiam, Professor, Head, Department of Computer Applications, Cauvery College for Women(A), Trichy.  Ms. N.Girubagari, Associate Professor, PG & Research Department of Computer Science, Cauvery College for Women(A), Trichy. | 69                   |
| Computer Science           | Hands on<br>Training on<br>ChatGPT<br>extensions                                            | 23.08.2023      | Dr. H.Krishnaveni,<br>Associate Professor,<br>PG & Research<br>Department of<br>Computer Science,<br>Cauvery College for<br>Women (A), Trichy.                                                                                              | 30                   |

### **CRITERION VII**

| Rotaract | Republic Day<br>& Valediction<br>of Week<br>Celebration<br>College<br>Ground,<br>Cauvery<br>College for<br>Women    | 26.01.2024 | Rtn. Mohan Kumar<br>Managing Director<br>MM Motors Trichy<br>Past President,<br>Rotary Club of<br>Tiruchirappalli<br>Mid-town | 218<br>College Students |
|----------|---------------------------------------------------------------------------------------------------------------------|------------|-------------------------------------------------------------------------------------------------------------------------------|-------------------------|
| Rotaract | Road Safety<br>Awareness<br>Children's<br>Traffic Park,<br>Old Collector<br>Office Road,<br>Raja Colony,<br>Trichy. | 08.03.2024 | A Gandhimathi<br>Cantonment Traffic<br>Inspector, Trichy<br>District.                                                         | 56<br>College Students  |