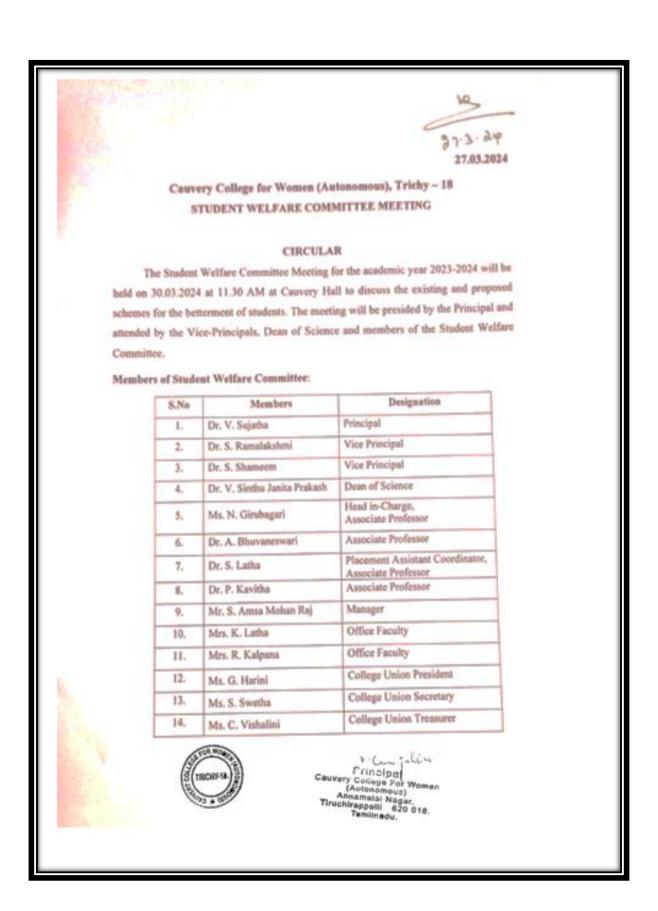

B.Sc Nutrition & Dietictics Union Secretary Ms. C. Vishalini III B.Com Student Union Treasurer |
| Office Superintendent | 1  | Mrs.K.Chitra                                                                                                                                                                                                                                                                                                                                                     |



General College For Women (Actions of the Women (Actions for Women (Actions of the Women



No. of the second secon

NAAC Accreditation III Cycle : A Grade (CGPA 3.41 out of 4) Tiruchirappalli - 620018, Tamil Nadu, India

NAAC - Cycle IV SSR

**CRITERION VII** 





**NAAC - Cycle IV SSR** 

**CRITERION VII** 







NAAC - Cycle IV SSR

**CRITERION VII** 

### CIRCULARS AND GEOTAGGED PHOTOS

2022 - 2023

### **CAUVERY COLLEGE FOR WOMEN**

(Autonomous)

Nationally Accredited (3rd Cycle) with 'A' Grade by NAAC



25.01.2023

#### Circular

Subject: Celebrating 74th Republic Day

Dear Students,

Warm Greetings!

This is to inform you that the QUIZ CLUB of Cauvery College for Women (Autonomous), is delighted to announce the celebration of the 74th Republic Day by organizing an E-Quiz.

Date: 26.01.2023

Time: 10.00 AM to 05.00 PM

Link: https://forms.gle/whEhMX5rECyqSKRP8

We extend a warm invitation to students from any discipline to participate in this quiz and showcase their knowledge and enthusiasm. The quiz promises an engaging platform for participants to test their understanding of various to