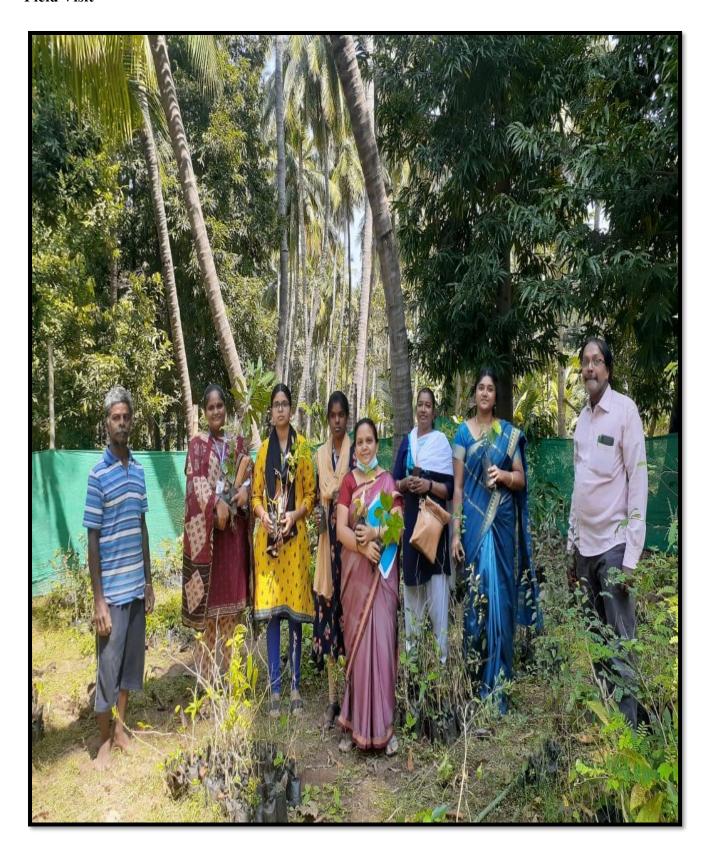

#### CIRCULAR

To

The Vice Principals
The Academic Deans
The Head of the Departments
Teaching Staffs
Non Teaching Staffs
The Canteen Head
Students' Union Members

Subject: Sapling Plantation on World Ozone Day - regarding

This is to inform that Students' ExNoRa of Cauvery College for Women (Autonomous) plans to plant saplings on 16th September 2023 in view of World Ozone Day. The Principal, Dr. V. Sujatha, of Cauvery College for Women (Autonomous) has directed all concerned to plant Saplings in College Hostel Ground to create awareness among the students about the ozone layer. Hence, the College Students Union, NSS and Students' ExNoRa members and students from various Departments are asked to participate in the program.

Principal
Principal
Cauvery College For Women
(Autonomous)
Annemelai Nagar,
Tiruchirabalii - 520 018,
Tamihada

**NAAC - Cycle IV SSR** 

**CRITERION VII** 