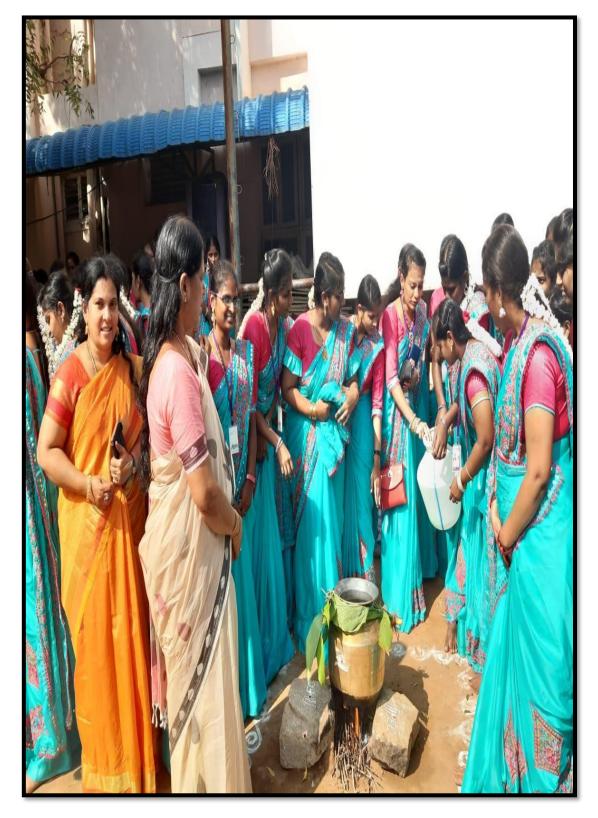

### STUDENT'S EXNORA

PRINCIPAL

PRESIDENT

SECRETARY

TREASURER

Date: ...08--0.1--20.24

#### CIRCULAR

To

The Vice Principals
The Academic Deans
The Head of the Departments
Teaching Staff
Non Teaching Staff
The Canteen Head
Student Union Members

Subject: Eco-Friendly Pongal Celebration, Mega Clean Drive & Inter-Departmental Competition on Cleanliness on 19.01.2024 – regarding

This is to inform that Students' ExNoRa of Cauvery College for Women (Autonomous) organizes Eco-friendly Pongal Celebration for various Department Students. Following the celebration, an Inter-Departmental Competition on Cleanliness will be held and the cleanest slot will be recognized and rewarded. As our campus has been designated as a plastic-free zone, we request the departments to use only Eco-friendly items throughout the celebration and also for distribution. Based on the cleanliness and use of eco-friendly items BEST PONGAL CAMP will be selected.