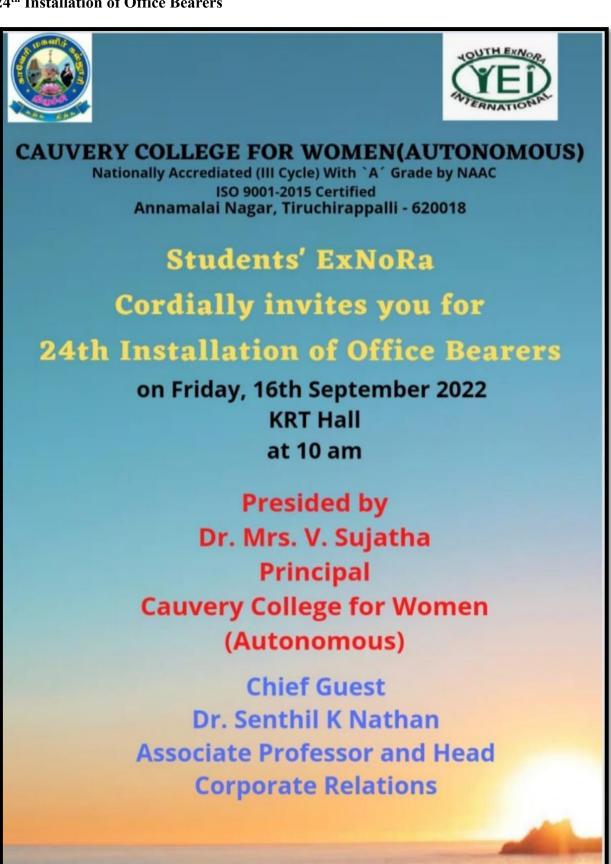

### CIRCULARS AND GEOTAGGED PHOTOS

2023 - 2024

# 7.1.10 The Institution has a prescribed code of conduct for students, teachers, administrators and other staff and conducts periodic programmes in this regard.

| Department                 | Title of the programme                                                                      | Date &<br>Venue | Experts/Resource<br>Persons                                                                                                                                                                                                                 | No. of Beneficiaries |
|----------------------------|---------------------------------------------------------------------------------------------|-----------------|---------------------------------------------------------------------------------------------------------------------------------------------------------------------------------------------------------------------------------------------|----------------------|
| Business<br>Administration | Skill Enhancement Programme on Full stack Digital Marketing                                 | 31.08.2023      | Mr.Manoj<br>Jeevagan,<br>Managing Director,<br>Inymart Digi<br>Solutions,<br>Trichy.                                                                                                                                                        | 60                   |
| English                    | Inter Collegiate Elocution Competition on Campus Ethics Bridging Freedom and Responsibility | 22.09.2023      | Dr.Y.Parvas Sharif<br>Associate Professor<br>Department of<br>English<br>Jamal Mohamed<br>College (A)<br>Trichy - 20                                                                                                                        | 27                   |
| Computer Science           | Income-Tax<br>E-filing                                                                      | 24.07.2023      | Dr. Merlin Packiam, Professor, Head, Department of Computer Applications, Cauvery College for Women(A), Trichy.  Ms. N.Girubagari, Associate Professor, PG & Research Department of Computer Science, Cauvery College for Women(A), Trichy. | 69                   |
| Computer Science           | Hands on<br>Training on<br>ChatGPT<br>extensions                                            | 23.08.2023      | Dr. H.Krishnaveni,<br>Associate Professor,<br>PG & Research<br>Department of<br>Computer Science,<br>Cauvery College for<br>Women (A), Trichy.                                                                                              | 30                   |