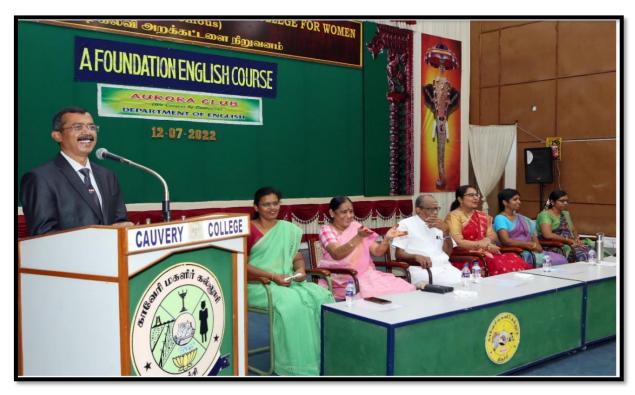

|



NAAC - Cycle IV SSR

**CRITERION VII** 

#### CIRCULARS AND GEOTAGGED PHOTOS

#### **Inauguration of Foundation English Course**







**CRITERION VII** 

#### **CIRCULARS AND GEOTAGGED PHOTOS**

#### **Inauguration of Foundation English Course**







The state of the s

NAAC Accreditation III Cycle: A Grade (CGPA 3.41 out of 4) Tiruchirappalli - 620018, Tamil Nadu, India

NAAC - Cycle IV SSR

**CRITERION VII** 

#### CIRCULARS AND GEOTAGGED PHOTOS

**Dheeksharambh Student Induction Programme (SIP)** 







NAAC - Cycle IV SSR

**CRITERION VII** 

#### **CIRCULARS AND GEOTAGGED PHOTOS**

#### **Dheeksharambh Student Induction Programme (SIP)**







NAAC - Cycle IV SSR

**CRITERION VII** 

#### CIRCULARS AND GEOTAGGED PHOTOS

#### Foundation English Course - Valediction







NAAC - Cycle IV SSR

**CRITERION VII** 

#### **CIRCULARS AND GEOTAGGED PHOTOS**

#### Foundation English Course - Valediction







NAAC - Cycle IV SSR

**CRITERION VII** 

#### CIRCULARS AND GEOTAGGED PHOTOS

#### Talento'22







NAAC - Cycle IV SSR