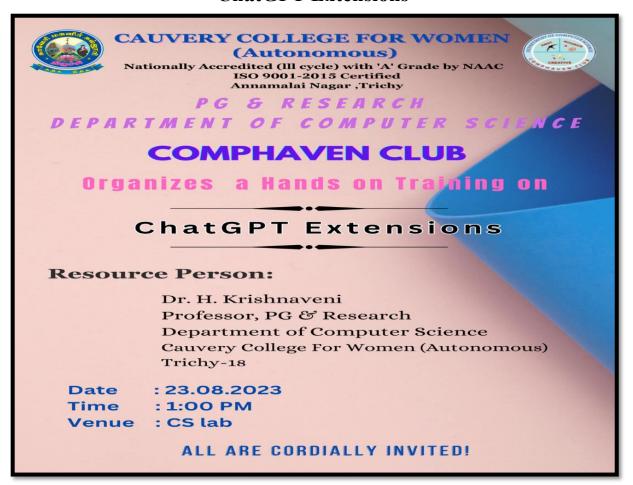

### CIRCULARS AND GEOTAGGED PHOTOS

2023 - 2024

# 7.1.10 The Institution has a prescribed code of conduct for students, teachers, administrators and other staff and conducts periodic programmes in this regard.

| Department                 | Title of the programme                                                                      | Date &<br>Venue | Experts/Resource<br>Persons                                                                                                                                                                                                                 | No. of Beneficiaries |
|----------------------------|---------------------------------------------------------------------------------------------|-----------------|---------------------------------------------------------------------------------------------------------------------------------------------------------------------------------------------------------------------------------------------|----------------------|
| Business<br>Administration | Skill Enhancement Programme on Full stack Digital Marketing                                 | 31.08.2023      | Mr.Manoj<br>Jeevagan,<br>Managing Director,<br>Inymart Digi<br>Solutions,<br>Trichy.                                                                                                                                                        | 60                   |
| English                    | Inter Collegiate Elocution Competition on Campus Ethics Bridging Freedom and Responsibility | 22.09.2023      | Dr.Y.Parvas Sharif<br>Associate Professor<br>Department of<br>English<br>Jamal Mohamed<br>College (A)<br>Trichy - 20                                                                                                                        | 27                   |
| Computer Science           | Income-Tax<br>E-filing                                                                      | 24.07.2023      | Dr. Merlin Packiam, Professor, Head, Department of Computer Applications, Cauvery College for Women(A), Trichy.  Ms. N.Girubagari, Associate Professor, PG & Research Department of Computer Science, Cauvery College for Women(A), Trichy. | 69                   |
| Computer Science           | Hands on<br>Training on<br>ChatGPT<br>extensions                                            | 23.08.2023      | Dr. H.Krishnaveni,<br>Associate Professor,<br>PG & Research<br>Department of<br>Computer Science,<br>Cauvery College for<br>Women (A), Trichy.                                                                                              | 30                   |