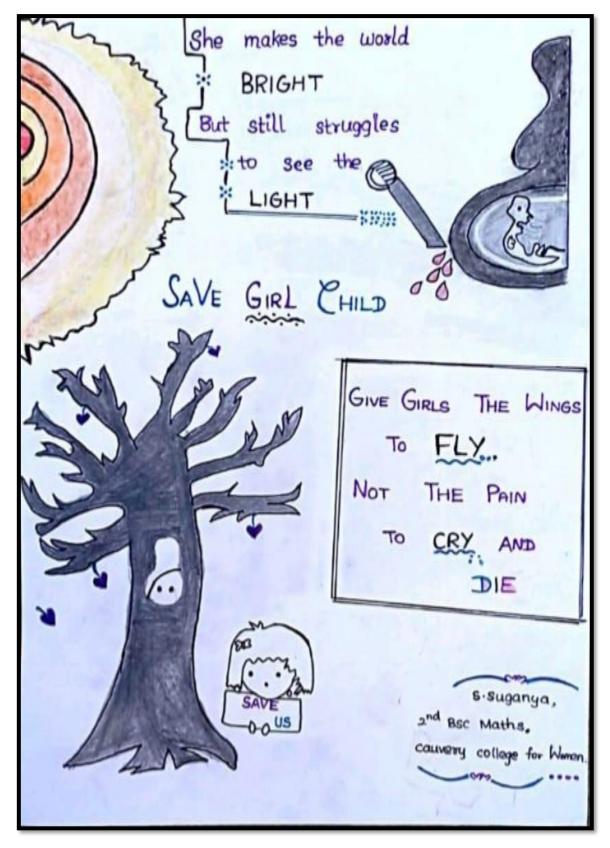

NAAC - Cycle IV SSR

**CRITERION VII** 

### CIRCULARS AND GEOTAGGED PHOTOS

#### Women's Health and Wellbeing









**CRITERION VII** 

### **CIRCULARS AND GEOTAGGED PHOTOS**

## Online Drawing Competition on World Animal Welfare Day









NAAC - Cycle IV SSR

**CRITERION VII** 

### CIRCULARS AND GEOTAGGED PHOTOS

## **Online Poster Making Competition on World Habitat Day**







**NAAC - Cycle IV SSR** 

**CRITERION VII** 

### CIRCULARS AND GEOTAGGED PHOTOS

Online Poster Making Competition on World Habitat Day







**CRITERION VII** 

#### CIRCULARS AND GEOTAGGED PHOTOS

Online Slogan Writing Competition on International Girl Child Day







**CRITERION VII** 

### **CIRCULARS AND GEOTAGGED PHOTOS**

# Online Slogan Writing Competition on International Girl Child Day







**CRITERION VII** 

### **CIRCULARS AND GEOTAGGED PHOTOS**

# Online Workshop on International Day of the Girl Child





Workshop on "Women and Child Safety" was conducted by the ExNoRa Club of Cauvery College for Women, Trichy on 13.10.2021. The resource person Dr. S. Rahini spoke on Girl Students' safety and about their cultural values. Students actively participated and cleared their queries.





NAAC - Cycle IV SSR

**CRITERION VII** 

#### CIRCULARS AND GEOTAGGED PHOTOS

**Eco Friendly Pongal Celebration, Mega Clean Drive & Interdepartmental Competition on Cleanliness** 









**CRITERION VII** 

### **CIRCULARS AND GEOTAGGED PHOTOS**

# **Eco Friendly Pongal Celebration, Mega Clean Drive & Interdepartmental Competition on Cleanliness**





Email: principal@cauverycollege.