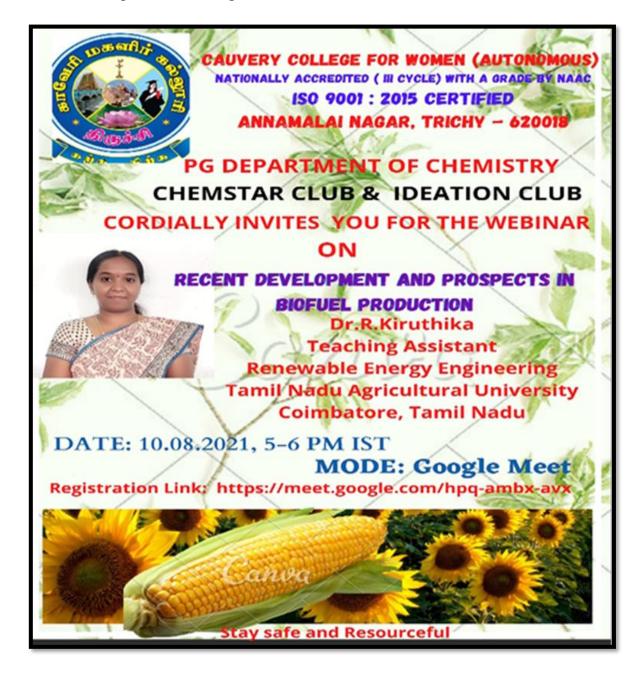

tment of Chemistry conduct collage making competition through online mode on the theme "Biofuel- the Future Energy" in connection with World Biofuel Day Celebration on 10.08.2021. About forty-three UG and PG students of various college had participated and submitted their art through online mode. E-certificate had been given for the best three collage making participants.



**CRITERION VII** 

#### **CIRCULARS AND GEOTAGGED PHOTOS**

#### Online Collage Making Competition on "World Biofuel Day







**CRITERION VII** 

### **CIRCULARS AND GEOTAGGED PHOTOS**

# Online Collage Making Competition on "World Biofuel Day"



Tiruchirappalli - 620018, Tamil Nadu, India





**CRITERION VII** 

#### CIRCULARS AND GEOTAGGED PHOTOS

#### **Recent Development and Prospects in Biofuel Production**



Department of Chemistry conducted webinar on 10.08.2021 at 5 to 6 pm. About hundred UG and PG chemistry students of our college had participated in the webinar. The eminent resource person Dr. R. Kiruthika, from Coimbatore Agricultural university shared his experience in research on Biofuel production and inculcated the awareness on biofuel production.



NAAC - Cycle IV SSR

**CRITERION VII** 

#### **CIRCULARS AND GEOTAGGED PHOTOS**

## **CRSI E-Lecture Workshop on - Advances in Chemical Sciences**



Department of Chemistry jointly with Chemical society of India conducted E-Lecture workshop in Advances in chemical science on 11.09.2021. Prof. E. Balarama, Department of chemistry, Indian institute of science education and research delivered and Prof. Agnishwar Giri Goswami, Department