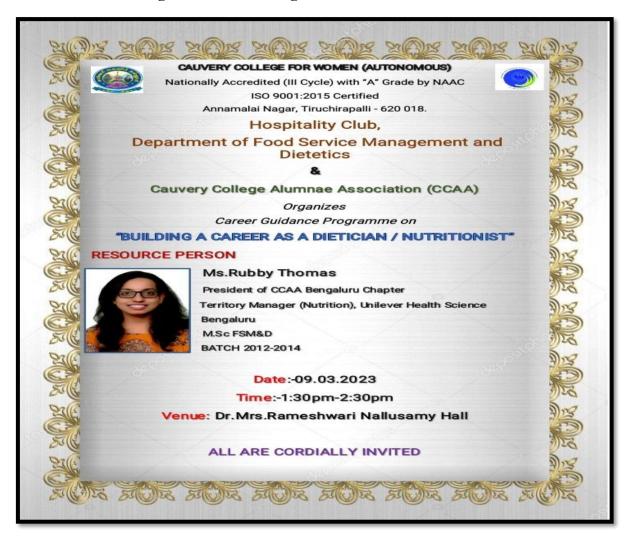

LLETS". The Resource person for the event was Mrs.Sasikala Dhanasekaran one of the CEOs of Chola's Food, Kanchipuram who gave various entrepreneurial ventures in the field of millets. Further, she also interacted with final year students and gave them ideas that can be implemented for their future entrepreneurial ventures.





**CRITERION VII** 

#### **CIRCULARS AND GEOTAGGED PHOTOS**

#### Capacity Building Program Entrepreneurial Ventures in Value Addition of Millets







**NAAC - Cycle IV SSR** 

**CRITERION VII** 

#### CIRCULARS AND GEOTAGGED PHOTOS

#### Capacity Building Program Entrepreneurial Ventures in Value Addition of Millets









**CRITERION VII** 

#### CIRCULARS AND GEOTAGGED PHOTOS

#### Career Guidance Programme on Building A Career as a Dietician / Nutritionist



The Department of Food Service Management and Dietetics and Hospitality club and Cauvery College Alumnae Association (CCAA) organised a Career Guidance Programme on "BUILDING A CAREER AS A DIETICIAN/NUTRITIONIST". The Resource Ms.Rubby Thomas, President of CCAA Bengaluru Chapter, Territory Manager Person (Nutrition) Unilever Health Science presented and discussed on the various career opportunities as Nutritionist and Dietitian. She gave a Career Guidance to the students to improve the skills and knowledge. The program was conducted in Dr.Mrs.Rameshwari Nallusamy Hall through virtual mode and it was started at 1:30 pm. The program was attended by the students, academicians and professionals of Cauvery College for Women (Autonomous), Trichy, about 51 participants gained ample of knowledge