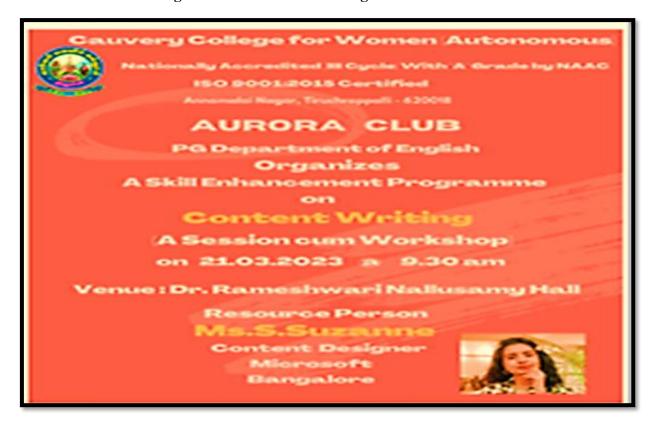

k Review (A Session cum Competition)



#### **Parent Teacher's Meet**





**NAAC - Cycle IV SSR** 

**CRITERION VII** 

#### CIRCULARS AND GEOTAGGED PHOTOS

#### **English Marathon 2023**







**CRITERION VII** 

#### **CIRCULARS AND GEOTAGGED PHOTOS**

#### **Handwriting Day**









**CRITERION VII** 

#### CIRCULARS AND GEOTAGGED PHOTOS

#### **Intra -Departmental Quiz Competition**





Email: principal@cauverycollege.ac.in, cauverycollege\_try@rediffmail.com





#### **CRITERION VII**

#### **CIRCULARS AND GEOTAGGED PHOTOS**

#### **FEZ' CAU – 2023**









**CRITERION VII** 

#### CIRCULARS AND GEOTAGGED PHOTOS

#### **English for Career Opportunities**









**CRITERION VII** 

#### CIRCULARS AND GEOTAGGED PHOTOS

#### **Skill Enhancement Programme on Content Writing**







**NAAC - Cycle IV SSR** 

**CRITERION VII** 

#### **CIRCULARS AND GEOTAGGED PHOTOS**

#### A Skill training program on troubleshooting



To empower our technical faculty, PG& Research Department of Computer Science, Department of Computer Applications & Department of Information Technology, Comphaven Club, Abacus Club & Innova Club organized a "Skill Training Program On Trouble Shooting" on 22.08.2022 at 10.00 am to 12.00 pm in NET LAB. Mr.N.Saravana Kumar, System Administrator, Cauvery College for Women (Autonomous) acted as a trainer for this event. He has rich experience in System maintenance, Network administrator and Network maintenance

The resource person gave an idea about 12 basic skills required to solve the system related issues. He mainly concentrated on the issues such