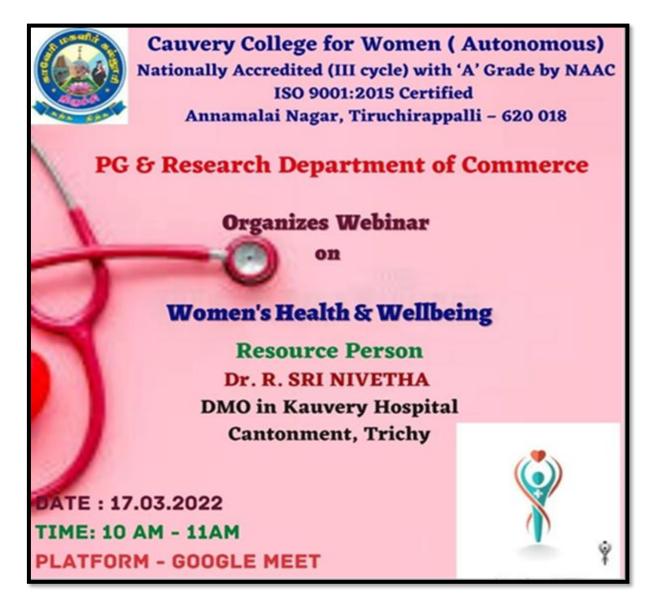

### CIRCULARS AND GEOTAGGED PHOTOS

2023 - 2024

# 7.1.10 The Institution has a prescribed code of conduct for students, teachers, administrators and other staff and conducts periodic programmes in this regard.

| Department                 | Title of the programme                                                                      | Date &<br>Venue | Experts/Resource<br>Persons                                                                                                                                                                                                                 | No. of Beneficiaries |
|----------------------------|---------------------------------------------------------------------------------------------|-----------------|---------------------------------------------------------------------------------------------------------------------------------------------------------------------------------------------------------------------------------------------|----------------------|
| Business<br>Administration | Skill Enhancement Programme on Full stack Digital Marketing                                 | 31.08.2023      | Mr.Manoj<br>Jeevagan,<br>Managing Director,<br>Inymart Digi<br>Solutions,<br>Trichy.                                                                                                                                                        | 60                   |
| English                    | Inter Collegiate Elocution Competition on Campus Ethics Bridging Freedom and Responsibility | 22.09.2023      | Dr.Y.Parvas Sharif<br>Associate Professor<br>Department of<br>English<br>Jamal Mohamed<br>College (A)<br>Trichy - 20                                                                                                                        | 27                   |
| Computer Science           | Income-Tax<br>E-filing                                                                      | 24.07.2023      | Dr. Merlin Packiam, Professor, Head, Department of Computer Applications, Cauvery College for Women(A), Trichy.  Ms. N.Girubagari, Associate Professor, PG & Research Department of Computer Science, Cauvery College for Women(A), Trichy. | 69                   |
| Computer Science           | Hands on<br>Training on<br>ChatGPT<br>extensions                                            | 23.08.2023      | Dr. H.Krishnaveni,<br>Associate Professor,<br>PG & Research<br>Department of<br>Computer Science,<br>Cauvery College for<br>Women (A), Trichy.                                                                                              | 30                   |