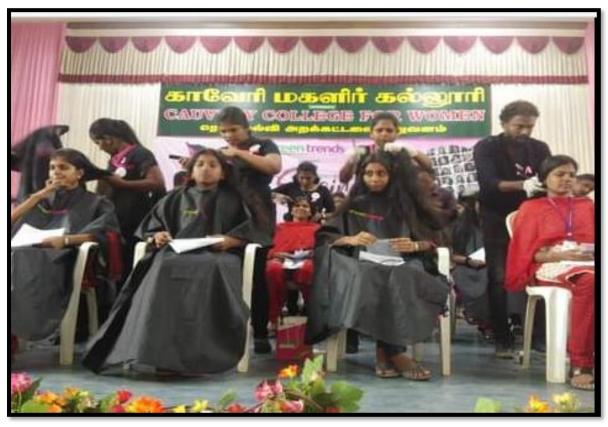

### CIRCULARS AND GEOTAGGED PHOTOS

(Autonomous)

Nationally Accredited (3rd Cycle) with 'A' Grade by NAAC

02.03.2020

Circular

Subject: Mega Hair Donation Drive and Awareness Programme

Dear Students,

We are delighted to announce our collaboration with Green Trends for a MEGA HAIR DONATION DRIVE CUM AWARENESS PROGRAMME in support of cancer patients. This noble cause reflects our commitment to making a positive impact on society. Tomorrow, at our auditorium, those willing to donate their hair are encouraged to participate. Your generosity will bring hope and comfort to those battling cancer.