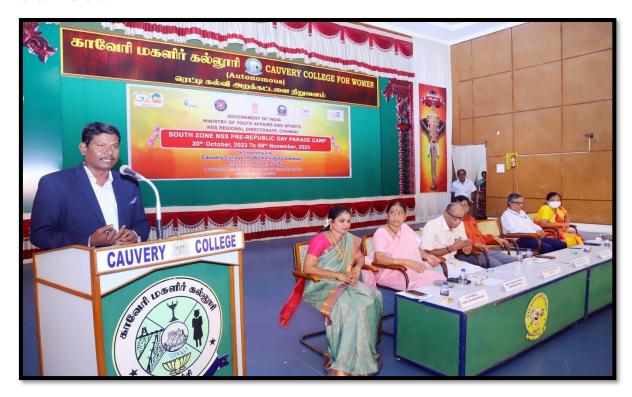

#### Circular

Subject: Appreciation for the Dedication of NSS Community Members

Dear Members of the NSS Community,

I want to express my sincere appreciation for your dedication and commitment. The participation of our Awardees in national events such as the Adventure and Integration Camps, Republic Day Parades in Delhi, and the South Zone Parade is truly remarkable. I applaud their efforts on behalf of Cauvery College for Women.

The University Awards Presentation Ceremony will be held on 27.03.2023 in the University's Convocation Hall. I request you to kindly depute the NSS Volunteers and the Principal (or a representative) to receive the awards on 27.03.2023 at 10.00 am.