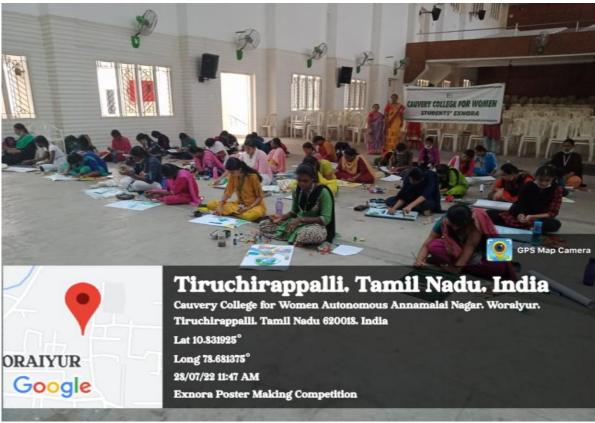

### STUDENT'S EXNORA

PRINCIPAL

PRESIDENT

SECRETARY

TREASURER

Date: ...08--0.1--20.24

#### CIRCULAR

To

The Vice Principals
The Academic Deans
The Head of the Departments
Teaching Staff
Non Teaching Staff
The Canteen Head
Student Union Members

Subject: Eco-Friendly Pongal Celebration, Mega Clean Drive & Inter-Departmental Competition on Cleanliness on 19.01.2024 – regarding

This is to inform that Students' ExNoRa of Cauvery College for Women (Autonomous) organizes Eco-friendly Pongal Celebration for various Department Students. Following the celebration, an Inter-Departmental Competition on Cleanliness will be held and the cleanest slot will be recognized and rewarded. As our campus has been designated as a plastic-free zone, we request the departments to use only Eco-friendly items throughout the celebration and also for distribution. Based on the cleanliness and use of eco-friendly items BEST PONGAL CAMP will be selected.