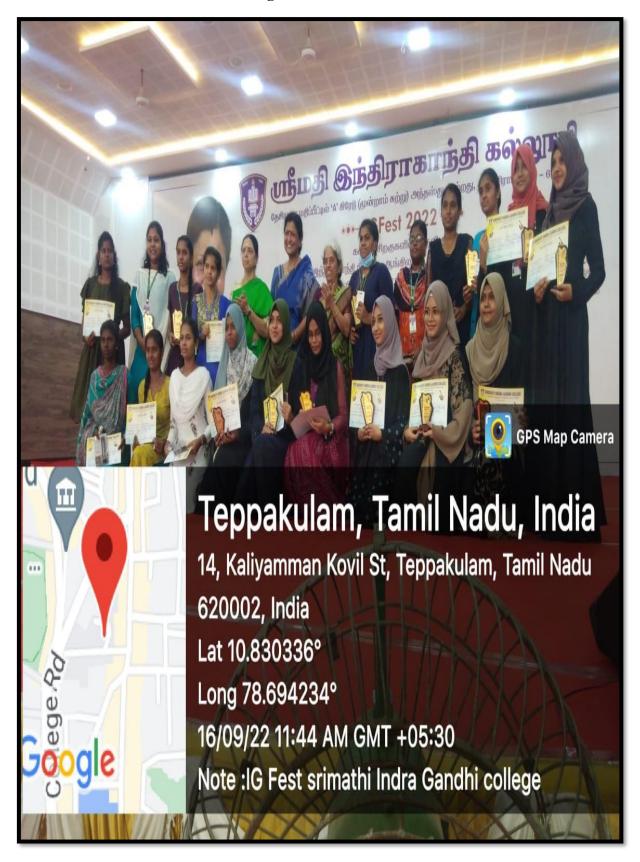

### CIRCULARS AND GEOTAGGED PHOTOS

2023 - 2024

# 7.1.10 The Institution has a prescribed code of conduct for students, teachers, administrators and other staff and conducts periodic programmes in this regard.

| Department                 | Title of the programme                                                                      | Date &<br>Venue | Experts/Resource<br>Persons                                                                                                                                                                                                                 | No. of Beneficiaries |
|----------------------------|---------------------------------------------------------------------------------------------|-----------------|---------------------------------------------------------------------------------------------------------------------------------------------------------------------------------------------------------------------------------------------|----------------------|
| Business<br>Administration | Skill Enhancement Programme on Full stack Digital Marketing                                 | 31.08.2023      | Mr.Manoj<br>Jeevagan,<br>Managing Director,<br>Inymart Digi<br>Solutions,<br>Trichy.                                                                                                                                                        | 60                   |
| English                    | Inter Collegiate Elocution Competition on Campus Ethics Bridging Freedom and Responsibility | 22.09.2023      | Dr.Y.Parvas Sharif<br>Associate Professor<br>Department of<br>English<br>Jamal Mohamed<br>College (A)<br>Trichy - 20                                                                                                                        | 27                   |
| Computer Science           | Income-Tax<br>E-filing                                                                      | 24.07.2023      | Dr. Merlin Packiam, Professor, Head, Department of Computer Applications, Cauvery College for Women(A), Trichy.  Ms. N.Girubagari, Associate Professor, PG & Research Department of Computer Science, Cauvery College for Women(A), Trichy. | 69                   |
| Computer Science           | Hands on<br>Training on<br>ChatGPT<br>extensions                                            | 23.08.2023      | Dr. H.Krishnaveni,<br>Associate Professor,<br>PG & Research<br>Department of<br>Computer Science,<br>Cauvery College for<br>Women (A), Trichy.                                                                                              | 30                   |