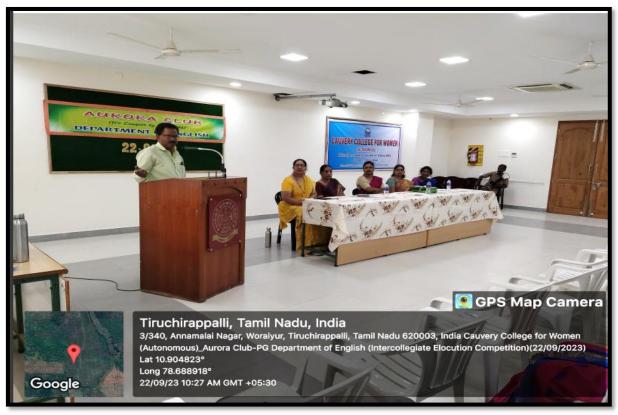

# 7.1.10 The Institution has a prescribed code of conduct for students, teachers, administrators and other staff and conducts periodic programmes in this regard.

| Department                 | Title of the programme                                                                      | Date &<br>Venue | Experts/Resource<br>Persons                                                                                                                                                                                                                 | No. of Beneficiaries |
|----------------------------|---------------------------------------------------------------------------------------------|-----------------|---------------------------------------------------------------------------------------------------------------------------------------------------------------------------------------------------------------------------------------------|----------------------|
| Business<br>Administration | Skill Enhancement Programme on Full stack Digital Marketing                                 | 31.08.2023      | Mr.Manoj<br>Jeevagan,<br>Managing Director,<br>Inymart Digi<br>Solutions,<br>Trichy.                                                                                                                                                        | 60                   |
| English                    | Inter Collegiate Elocution Competition on Campus Ethics Bridging Freedom and Responsibility | 22.09.2023      | Dr.Y.Parvas Sharif<br>Associate Professor<br>Department of<br>English<br>Jamal Mohamed<br>College (A)<br>Trichy - 20                                                                                                                        | 27                   |
| Computer Science           | Income-Tax<br>E-filing                                                                      | 24.07.2023      | Dr. Merlin Packiam, Professor, Head, Department of Computer Applications, Cauvery College for Women(A), Trichy.  Ms. N.Girubagari, Associate Professor, PG & Research Department of Computer Science, Cauvery College for Women(A), Trichy. | 69                   |
| Computer Science           | Hands on<br>Training on<br>ChatGPT<br>extensions                                            | 23.08.2023      | Dr. H.Krishnaveni,<br>Associate Professor,<br>PG & Research<br>Department of<br>Computer Science,<br>Cauvery College for<br>Women (A), Trichy.                                                                                              | 30                   |