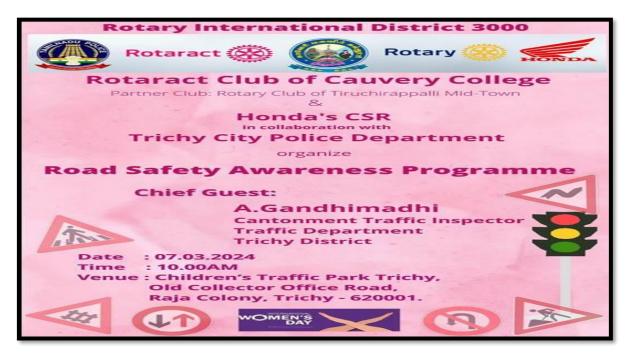

### **CRITERION VII**

| Rotaract | Republic Day<br>& Valediction<br>of Week<br>Celebration<br>College<br>Ground,<br>Cauvery<br>College for<br>Women    | 26.01.2024 | Rtn. Mohan Kumar<br>Managing Director<br>MM Motors Trichy<br>Past President,<br>Rotary Club of<br>Tiruchirappalli<br>Mid-town | 218<br>College Students |
|----------|---------------------------------------------------------------------------------------------------------------------|------------|-------------------------------------------------------------------------------------------------------------------------------|-------------------------|
| Rotaract | Road Safety<br>Awareness<br>Children's<br>Traffic Park,<br>Old Collector<br>Office Road,<br>Raja Colony,<br>Trichy. | 08.03.2024 | A Gandhimathi<br>Cantonment Traffic<br>Inspector, Trichy<br>District.                                                         | 56<br>College Students  |