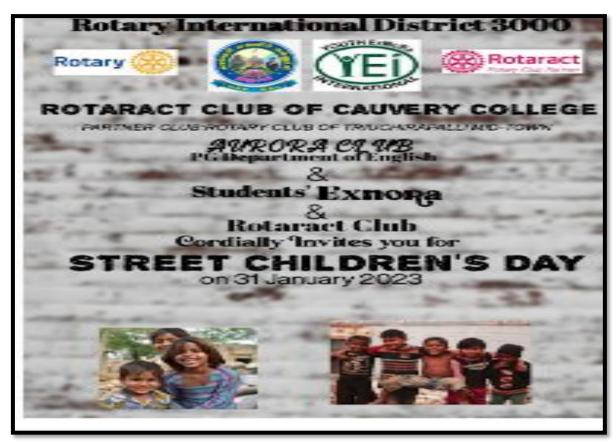

#### CIRCULAR

To

The Vice Principals
The Academic Deans
The Head of the Departments
Teaching Staff
Non Teaching Staff
The Canteen Head
Students' Union Members

Subject: Supporting Needy Children on Street Children's Day - regarding

This is to inform that Students' ExNoRa of Cauvery College for Women (Autonomous), Aurora Club and Rotract Club jointly planned to organise Street Children's Day on 31.01.2023 in Sollarajapuram, Trichy. The Principal, Dr.V.Sujatha, Cauvery College for Women (Autonomous) has directed all the students and Staff members to contribute stationery items, clothes and eatables for the needy children as an additional support for the underprivileged.