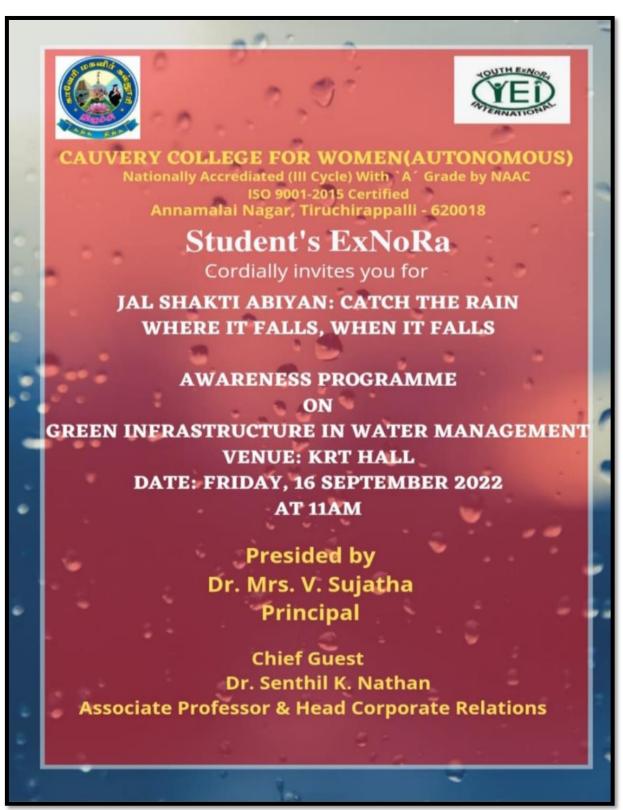

### CIRCULARS AND GEOTAGGED PHOTOS

2023 - 2024

# 7.1.10 The Institution has a prescribed code of conduct for students, teachers, administrators and other staff and conducts periodic programmes in this regard.

| Department                 | Title of the programme                                                                      | Date &<br>Venue | Experts/Resource<br>Persons                                                                                                                                                                                                                 | No. of Beneficiaries |
|----------------------------|---------------------------------------------------------------------------------------------|-----------------|---------------------------------------------------------------------------------------------------------------------------------------------------------------------------------------------------------------------------------------------|----------------------|
| Business<br>Administration | Skill Enhancement Programme on Full stack Digital Marketing                                 | 31.08.2023      | Mr.Manoj<br>Jeevagan,<br>Managing Director,<br>Inymart Digi<br>Solutions,<br>Trichy.                                                                                                                                                        | 60                   |
| English                    | Inter Collegiate Elocution Competition on Campus Ethics Bridging Freedom and Responsibility | 22.09.2023      | Dr.Y.Parvas Sharif<br>Associate Professor<br>Department of<br>English<br>Jamal Mohamed<br>College (A)<br>Trichy - 20                                                                                                                        | 27                   |
| Computer Science           | Income-Tax<br>E-filing                                                                      | 24.07.2023      | Dr. Merlin Packiam, Professor, Head, Department of Computer Applications, Cauvery College for Women(A), Trichy.  Ms. N.Girubagari, Associate Professor, PG & Research Department of Computer Science, Cauvery College for Women(A), Trichy. | 69                   |
| Computer Science           | Hands on<br>Training on<br>ChatGPT<br>extensions                                            | 23.08.2023      | Dr. H.Krishnaveni,<br>Associate Professor,<br>PG & Research<br>Department of<br>Computer Science,<br>Cauvery College for<br>Women (A), Trichy.                                                                                              | 30                   |