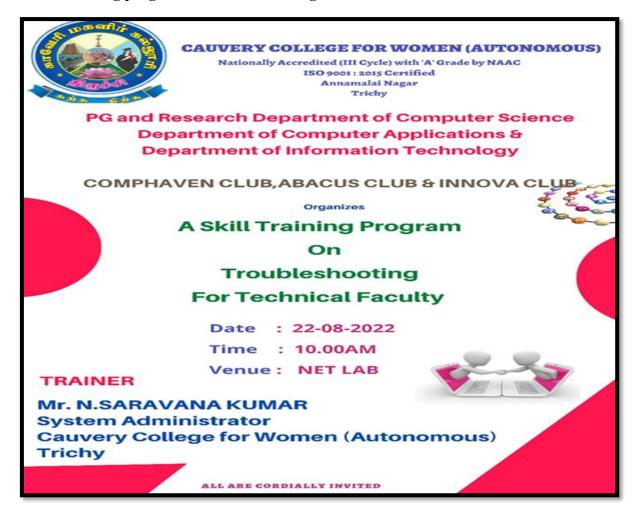

OTAGGED PHOTOS

#### **English Marathon 2023**







**CRITERION VII** 

#### **CIRCULARS AND GEOTAGGED PHOTOS**

#### **Handwriting Day**









**CRITERION VII** 

#### CIRCULARS AND GEOTAGGED PHOTOS

#### **Intra -Departmental Quiz Competition**





Email: principal@cauverycollege.ac.in, cauverycollege\_try@rediffmail.com





#### **CRITERION VII**

#### **CIRCULARS AND GEOTAGGED PHOTOS**

#### **FEZ' CAU – 2023**









**CRITERION VII** 

#### CIRCULARS AND GEOTAGGED PHOTOS

#### **English for Career Opportunities**









**CRITERION VII** 

#### CIRCULARS AND GEOTAGGED PHOTOS

#### **Skill Enhancement Programme on Content Writing**







**NAAC - Cycle IV SSR** 

**CRITERION VII** 

#### **CIRCULARS AND GEOTAGGED PHOTOS**

#### A Skill training program on troubleshooting



To empower our technical faculty, PG& Research Department of Computer Science, Department of Computer Applications & Department of Information Technology, Comphaven Club, Abacus Club & Innova Club organized a "Skill Training Program On Trouble Shooting" on 22.08.2022 at 10.00 am to 12.00 pm in NET LAB. Mr.N.Saravana Kumar, System Administrator, Cauvery College for Women (Autonomous) acted as a trainer for this event. He has rich experience in System maintenance, Network administrator and Network maintenance

The resource person gave an idea about 12 basic skills required to solve the system related issues. He mainly concentrated on the issues such as system slowness, impact of temporary storage files, how to eliminate the temporary files and resolving of CMOS Battery Failure. He taught t