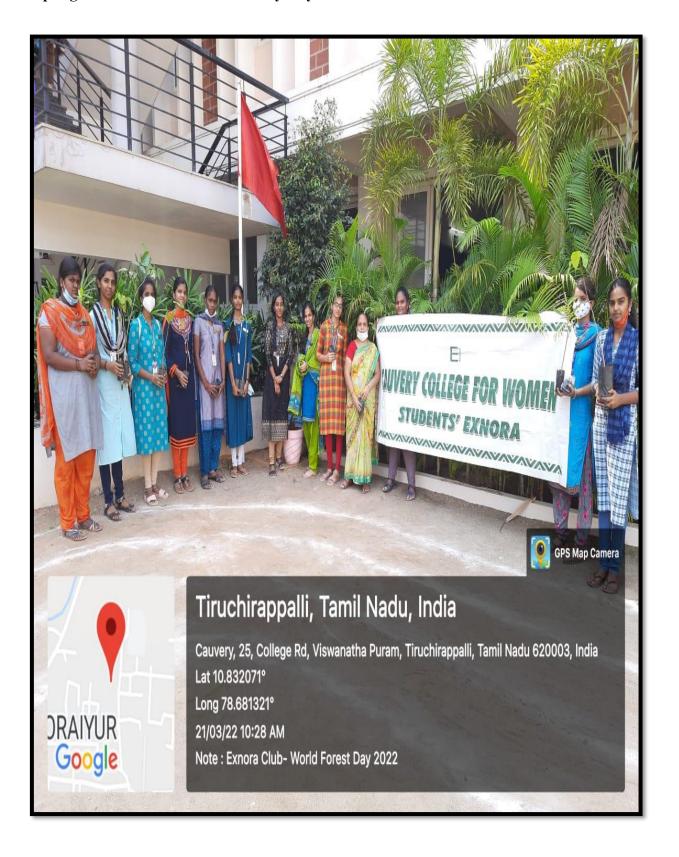

#### CIRCULAR

To

The Vice Principals
The Academic Deans
The Head of the Departments
Teaching Staff
Non Teaching Staff
The Canteen Head
Students' Union Members

Subject: Sapling Plantation on World Forestry Day - regarding

This is to inform that Students' ExNoRa of Cauvery College for Women (Autonomous) planned to plant and protect Saplings in College Campus on World Forestry Day on 21st March 2022. The Principal, Dr.V. Sujatha, Cauvery College for Women (Autonomous) has directed all the students to participate enthusiastically in Sapling Plantation to protect Nature.