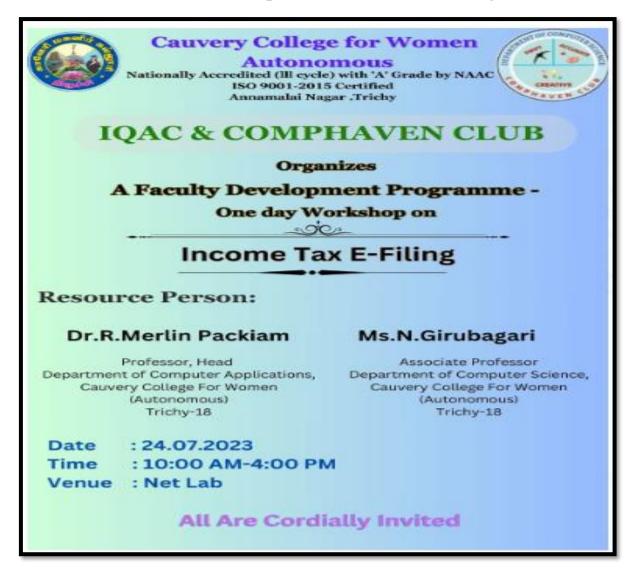

### CIRCULARS AND GEOTAGGED PHOTOS

2023 - 2024

# 7.1.10 The Institution has a prescribed code of conduct for students, teachers, administrators and other staff and conducts periodic programmes in this regard.

| Department                 | Title of the programme                                                                      | Date &<br>Venue | Experts/Resource<br>Persons                                                                                                                                                                                                                 | No. of Beneficiaries |
|----------------------------|---------------------------------------------------------------------------------------------|-----------------|---------------------------------------------------------------------------------------------------------------------------------------------------------------------------------------------------------------------------------------------|----------------------|
| Business<br>Administration | Skill Enhancement Programme on Full stack Digital Marketing                                 | 31.08.2023      | Mr.Manoj<br>Jeevagan,<br>Managing Director,<br>Inymart Digi<br>Solutions,<br>Trichy.                                                                                                                                                        | 60                   |
| English                    | Inter Collegiate Elocution Competition on Campus Ethics Bridging Freedom and Responsibility | 22.09.2023      | Dr.Y.Parvas Sharif<br>Associate Professor<br>Department of<br>English<br>Jamal Mohamed<br>College (A)<br>Trichy - 20                                                                                                                        | 27                   |
| Computer Science           | Income-Tax<br>E-filing                                                                      | 24.07.2023      | Dr. Merlin Packiam, Professor, Head, Department of Computer Applications, Cauvery College for Women(A), Trichy.  Ms. N.Girubagari, Associate Professor, PG & Research Department of Computer Science, Cauvery College for Women(A), Trichy. | 69                   |
| Computer Science           | Hands on<br>Training on<br>ChatGPT<br>extensions                                            | 23.08.2023      | Dr. H.Krishnaveni,<br>Associate Professor,<br>PG & Research<br>Department of<br>Computer Science,<br>Cauvery College for<br>Women (A), Trichy.                                                                                              | 30                   |