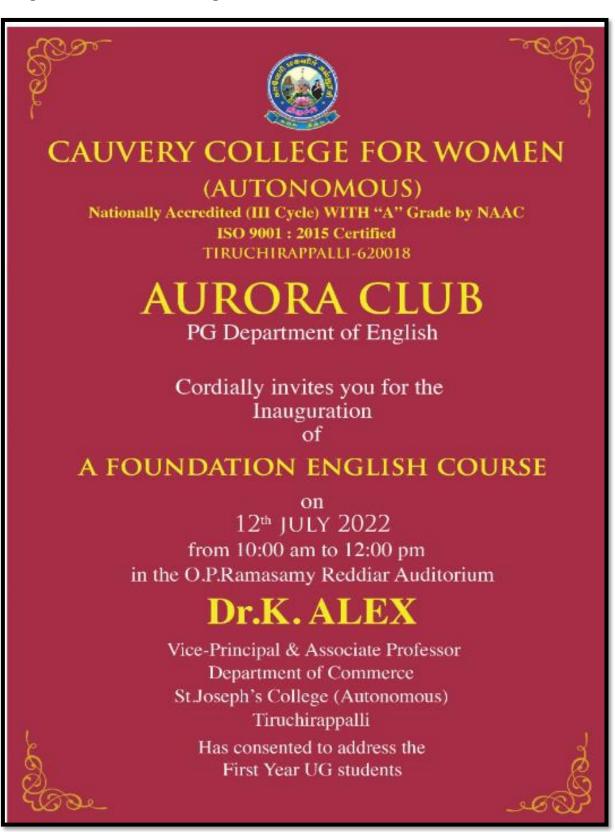

|



NAAC - Cycle IV SSR

**CRITERION VII** 

#### CIRCULARS AND GEOTAGGED PHOTOS

#### **Inauguration of Foundation English Course**







**CRITERION VII** 

#### **CIRCULARS AND GEOTAGGED PHOTOS**

#### **Inauguration of Foundation English Course**







The state of the s

NAAC Accreditation III Cycle: A Grade (CGPA 3.41 out of 4) Tiruchirappalli - 620018, Tamil Nadu, India

NAAC - Cycle IV SSR

**CRITERION VII** 

#### CIRCULARS AND GEOTAGGED PHOTOS

**Dheeksharambh Student Induction Programme (SIP)** 







NAAC - Cycle IV SSR

**CRITERION VII** 

#### **CIRCULARS AND GEOTAGGED PHOTOS**

#### **Dheeksharambh Student Induction Programme (SIP)**







NAAC - Cycle IV SSR

**CRITERION VII** 

#### CIRCULARS AND GEOTAGGED PHOTOS

#### Foundation English Course - Valediction







NAAC - Cycle IV SSR

**CRITERION VII** 

#### **CIRCULARS AND GEOTAGGED PHOTOS**

#### Foundation English Course - Valediction







NAA