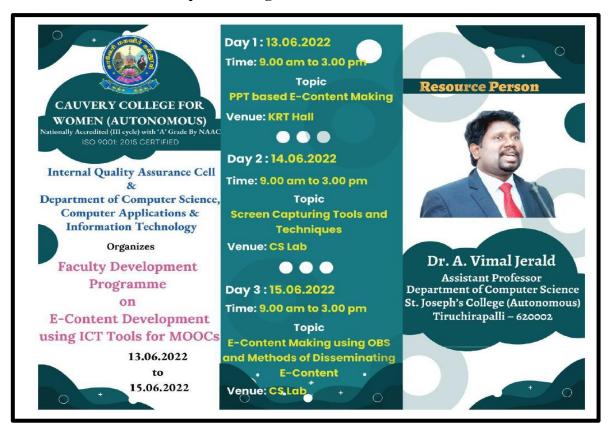

### CIRCULARS AND GEOTAGGED PHOTOS

2023 - 2024

# 7.1.10 The Institution has a prescribed code of conduct for students, teachers, administrators and other staff and conducts periodic programmes in this regard.

| Department                 | Title of the programme                                                                      | Date &<br>Venue | Experts/Resource<br>Persons                                                                                                                                                                                                                 | No. of Beneficiaries |
|----------------------------|---------------------------------------------------------------------------------------------|-----------------|---------------------------------------------------------------------------------------------------------------------------------------------------------------------------------------------------------------------------------------------|----------------------|
| Business<br>Administration | Skill Enhancement Programme on Full stack Digital Marketing                                 | 31.08.2023      | Mr.Manoj<br>Jeevagan,<br>Managing Director,<br>Inymart Digi<br>Solutions,<br>Trichy.                                                                                                                                                        | 60                   |
| English                    | Inter Collegiate Elocution Competition on Campus Ethics Bridging Freedom and Responsibility | 22.09.2023      | Dr.Y.Parvas Sharif<br>Associate Professor<br>Department of<br>English<br>Jamal Mohamed<br>College (A)<br>Trichy - 20                                                                                                                        | 27                   |
| Computer Science           | Income-Tax<br>E-filing                                                                      | 24.07.2023      | Dr. Merlin Packiam, Professor, Head, Department of Computer Applications, Cauvery College for Women(A), Trichy.  Ms. N.Girubagari, Associate Professor, PG & Research Department of Computer Science, Cauvery College for Women(A), Trichy. | 69                   |
| Computer Science           | Hands on<br>Training on<br>ChatGPT<br>extensions                                            | 23.08.2023      | Dr. H.Krishnaveni,<br>Associate Professor,<br>PG & Research<br>Department of<br>Computer Science,<br>Cauvery College for<br>Women (A), Trichy.                                                                                              | 30                   |