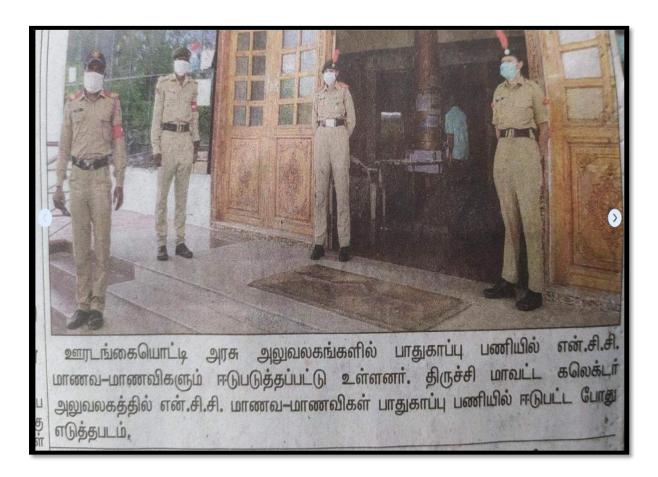

#### Circular

Subject: Appreciation to the NCC Cadets

Congratulations to our NCC cadets for their outstanding service as volunteers at the collectorate during the pandemic. Your dedication and commitment shine brightly, embodying the true spirit of community. Your efforts have made a significant impact during these challenging times. Thank you for your invaluable contributions and for being an inspiration to all.

**CRITERION VII** 

NCC Cadets of Cauvery College for Women (Autonomous) served as volunteers at the collectorate during the pandemic.

**NAAC - Cycle IV SSR** 

**CRITERION VII** 