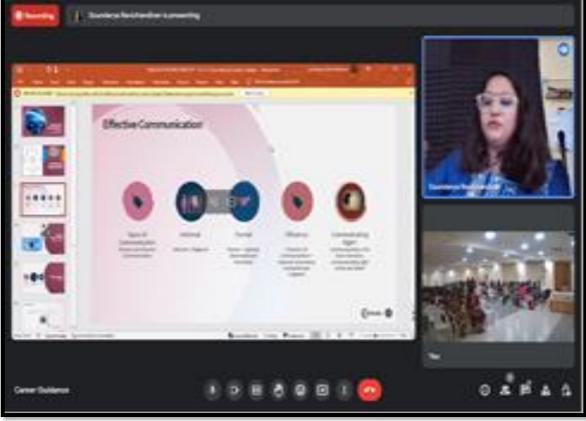

on)







#### **CRITERION VII**

#### **CIRCULARS AND GEOTAGGED PHOTOS**

#### A Capacity Development Programme on Book Review (A Session cum Competition)



#### **Parent Teacher's Meet**





**NAAC - Cycle IV SSR** 

**CRITERION VII** 

#### CIRCULARS AND GEOTAGGED PHOTOS

#### **English Marathon 2023**







**CRITERION VII** 

#### **CIRCULARS AND GEOTAGGED PHOTOS**

#### **Handwriting Day**









**CRITERION VII** 

#### CIRCULARS AND GEOTAGGED PHOTOS

#### **Intra -Departmental Quiz Competition**





Email: principal@cauverycollege.ac.in, cauverycollege\_try@rediffmail.com





#### **CRITERION VII**

#### **CIRCULARS AND GEOTAGGED PHOTOS**

#### **FEZ' CAU – 2023**









**CRITERION VII** 

#### CIRCULARS AND GEOTAGGED PHOTOS

#### **English for Career Opportunities**









**CRITERION VII** 

#### CIRCULARS AND GEOTAGGED PHOTOS

#### **Skill Enhancement Programme on Content Writing**







**NAAC - Cycle IV SSR** 

**CRITERION VII** 

#### **CIRCULARS AND GEOTAGGED PHOTOS**

#### A Skill training program on troubleshooting



To empower our technical faculty, PG& Research Department of Computer Science, Department of Computer Applications & Department of Information Technology, Comphaven Club, Abacus Club & Innova Club organized a "Skill Training Program On Trouble Shooting" on 22.08.2022 at 10.00 am to 12.00 pm in NET LAB. Mr.N.Saravana Kumar, System Administrator, Cauvery College for Women (Autonomous) acted as a trainer for this event. He has rich experience in System maintenance, Network administrator and Network maintenance

The resource person g