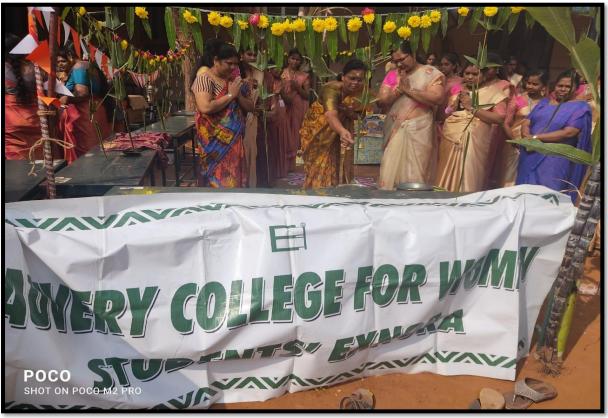

#### CIRCULAR

To

The Vice Principals
The Academic Deans
The Head of the Departments
Teaching Staff
Non Teaching Staff
The Canteen Head
Students' Union Members

Subject: Supporting Needy Children on Street Children's Day - regarding

This is to inform that Students' ExNoRa of Cauvery College for Women (Autonomous), Aurora Club and Rotract Club jointly planned to organise Street Children's Day on 31.01.2023 in Sollarajapuram, Trichy. The Principal, Dr.V.Sujatha, Cauvery College for Women (Autonomous) has directed all the students and Staff members to contribute stationery items, clothes and eatables for the needy children as an additional support for the underprivileged.