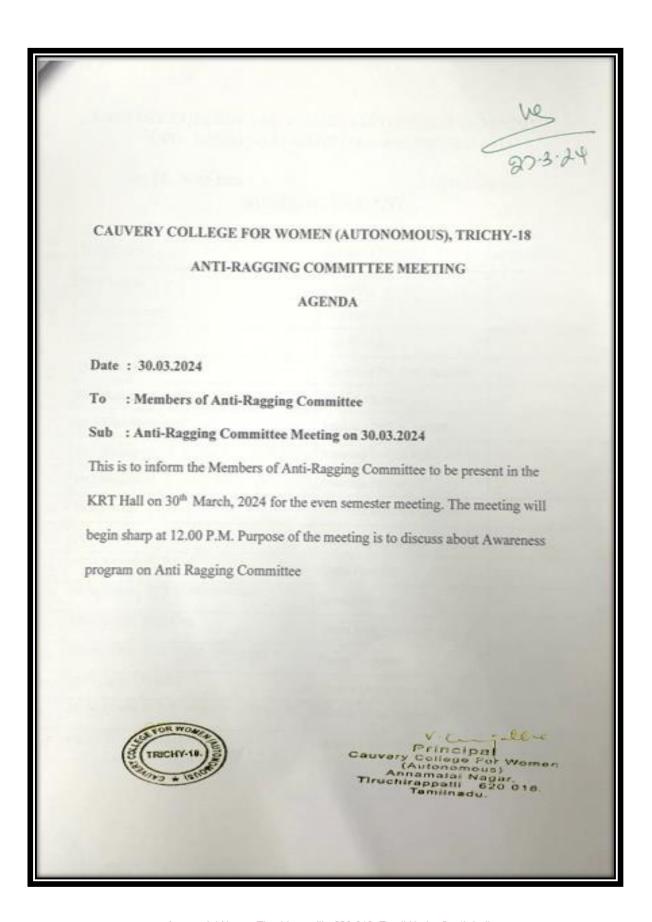

# CAUVERY COLLEGE FOR WOMEN (AUTONOMOUS), TRICHY-18 ANTI-RAGGING COMMITTEE MEETING CIRCULAR

Date: 30.03.2024

To : Members of Anti-Ragging Committee

Sub : Anti-Ragging Committee Meeting on 30.03.2024

This is to inform the Members of Anti-Ragging Committee to be present in the

KRT Hall on 30th March, 2024 for the even semester meeting. The meeting will

begin sharp at 12.00 P.M.

| CATEGORY              | NO | MEMBERS                                                                                                                                                                                                                                                                                                                                                          |
|-----------------------|----|------------------------------------------------------------------------------------------------------------------------------------------------------------------------------------------------------------------------------------------------------------------------------------------------------------------------------------------------------------------|
| Chairman              | 1  | Dr.V.Sujatha Principal                                                                                                                                                                                                                                                                                                                                           |
| Vice Principals       | 2  | Dr.S.Ramalakshmi Department of Tamil Dr.S.Shameem Department of Commerce                                                                                                                                                                                                                                                                                         |
| Nodal Officer         | 1  | Dr.B.Babyshakila Director of Physical Education                                                                                                                                                                                                                                                                                                                  |
| Staff Ambassadors     | 5  | Dr. G. Kanaga Department of Social Work  Dr. R. Uma Maheswari Department of English  Dr. N. Pushpa Department of Microbiology  Dr. J. Sangeetha Department of Information Technology  Dr. P. Kavitha Department of Commerce                                                                                                                                      |
| Student Ambassadors   | 7  | Ms.T.Kavitha. III B.Com , Sports President Ms.R.Gunasri, III B.Sc.Microbiology, Sports Secretary Ms.S.Sharmi, III B.Com, Sports Joint Secretary Ms.R.Ramya III B.Sc.Bio-Technology Sports Treasurer Ms.G.Harini III BBA Student Union President Ms. S. Swetha III B.Sc Nutrition & Dietictics Union Secretary Ms. C. Vishalini III B.Com Student Union Treasurer |
| Office Superintendent | 1  | Mrs.K.Chitra                                                                                                                                                                                                                                                                                                                                                     |