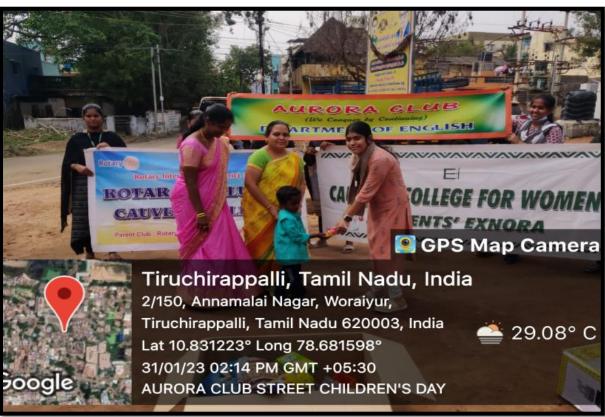

#### CIRCULAR

To

The Vice Principals
The Academic Deans
The Head of the Departments
Teaching Staff
Non Teaching Staff
The Canteen Head
Students' Union Members

Subject: Supporting Needy Children on Street Children's Day - regarding

This is to inform that Students' ExNoRa of Cauvery College for Women (Autonomous), Aurora Club and Rotract Club jointly planned to organise Street Children's Day on 31.01.2023 in Sollarajapuram, Trichy. The Principal, Dr.V.Sujatha, Cauvery College for Women (Autonomous) has directed all the students and Staff members to contribute stationery items, clothes and eatables for the needy children as an additional support for the underprivileged.