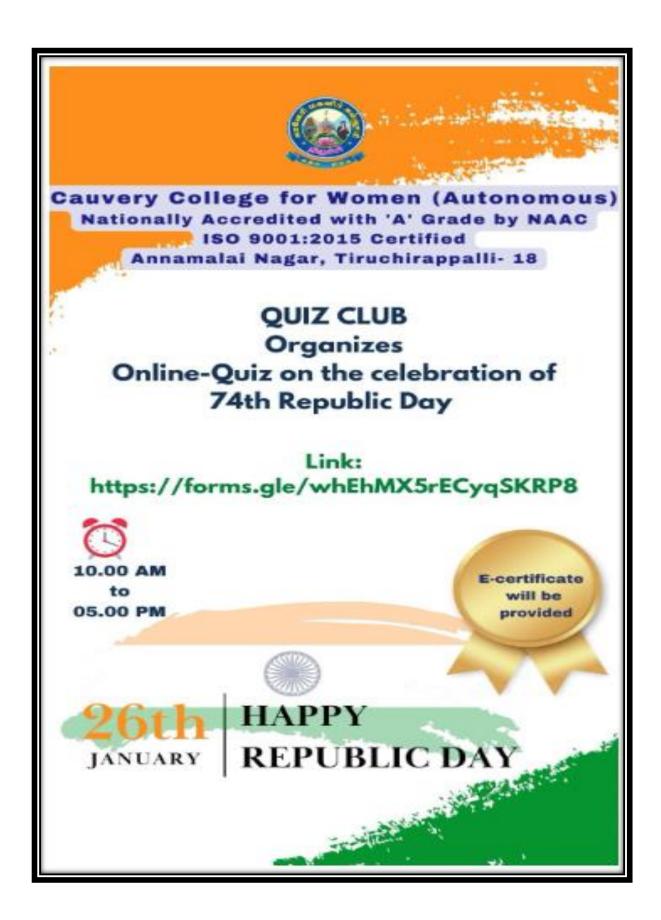

#### Circular

Subject: Celebrating 74th Republic Day

Dear Students,

Warm Greetings!

This is to inform you that the QUIZ CLUB of Cauvery College for Women (Autonomous), is delighted to announce the celebration of the 74th Republic Day by organizing an E-Quiz.

Date: 26.01.2023

Time: 10.00 AM to 05.00 PM

Link: https://forms.gle/whEhMX5rECyqSKRP8

We extend a warm invitation to students from any discipline to participate in this quiz and showcase their knowledge and enthusiasm. The quiz promises an engaging platform for participants to test their understanding of various topics related to our nation's history, democracy, and culture.

Participants who achieve a score of 60% and above will automatically receive an E-Certificate as a token of recognition for their participation and achievement. Jai Hind!

PRINCIPAL
Principal
Cauvery College For Women
(Autonomous)
Annamalai Nagar,
Tiruchirappall - 620 018.
Tamilnadu.