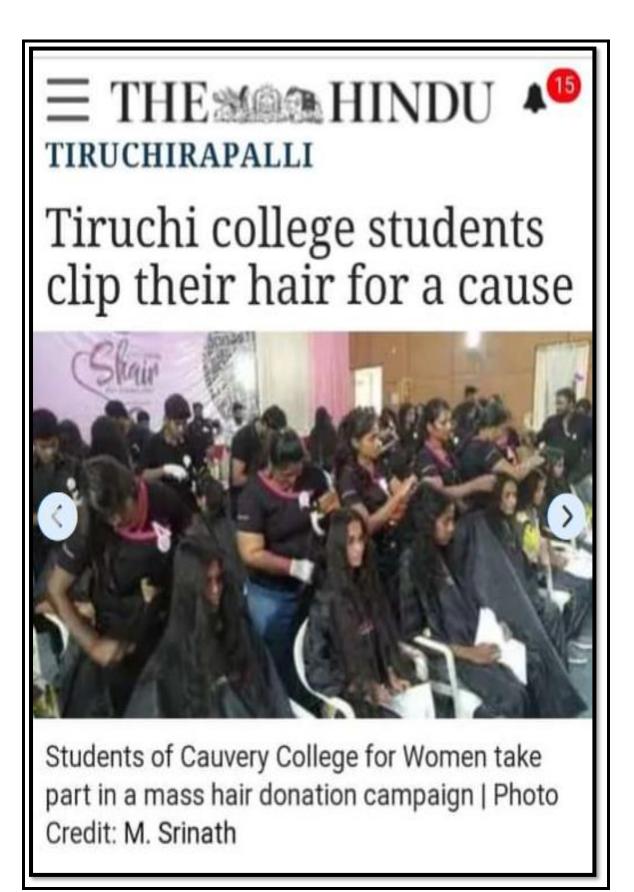

### CIRCULARS AND GEOTAGGED PHOTOS

(Autonomous)

Nationally Accredited (3rd Cycle) with 'A' Grade by NAAC

02.03.2020

Circular

Subject: Mega Hair Donation Drive and Awareness Programme

Dear Students,

We are delighted to announce our collaboration with Green Trends for a MEGA HAIR DONATION DRIVE CUM AWARENESS PROGRAMME in support of cancer patients. This noble cause reflects our commitment to making a positive impact on society. Tomorrow, at our auditorium, those willing to donate their hair are encouraged to participate. Your generosity will bring hope and comfort to those battling cancer.