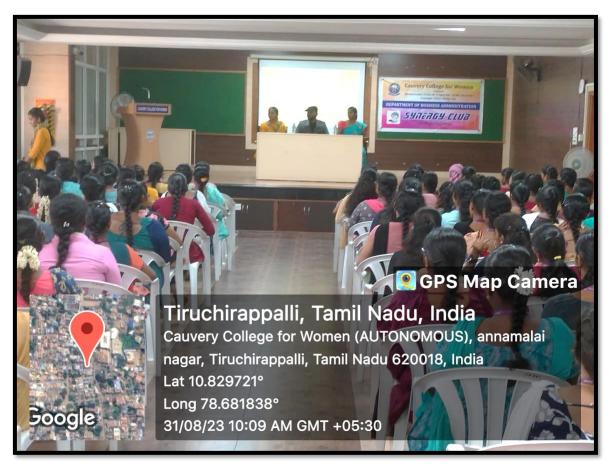

### CIRCULARS AND GEOTAGGED PHOTOS

2023 - 2024

### **Full Stack Digital Marketing**

Synergy Club and Busy Bee Club, PG and Research Department of Commerce and Business Administration jointly organized a programme under the topic of "FULL STACK DIGITAL MARKETING". The programme was held at KRT hall from 10am to 12pm on 31.08.2023.

The session was handled by Mr. MANOJ JEEVAGAN, MANAGING DIRECTOR INYMART DIGI SOLUTIONS. The session began with basic Digital Marketing tactics and the types of Digital Marketing. The resource person emphasized about AI tools. 60 students were motivated by the session to choose new career paths.