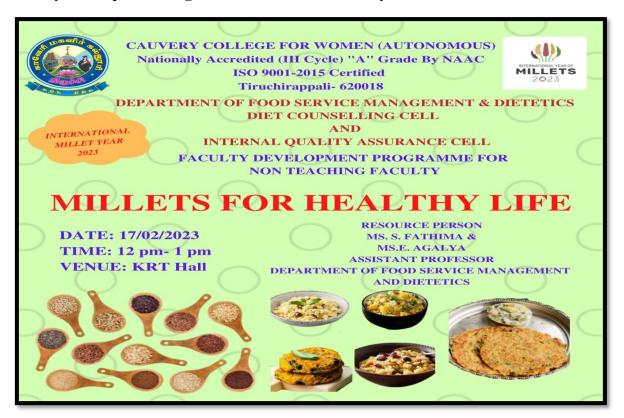

### CIRCULARS AND GEOTAGGED PHOTOS

2023 - 2024

# 7.1.10 The Institution has a prescribed code of conduct for students, teachers, administrators and other staff and conducts periodic programmes in this regard.

| Department                 | Title of the programme                                                                      | Date &<br>Venue | Experts/Resource<br>Persons                                                                                                                                                                                                                 | No. of Beneficiaries |
|----------------------------|---------------------------------------------------------------------------------------------|-----------------|---------------------------------------------------------------------------------------------------------------------------------------------------------------------------------------------------------------------------------------------|----------------------|
| Business<br>Administration | Skill Enhancement Programme on Full stack Digital Marketing                                 | 31.08.2023      | Mr.Manoj<br>Jeevagan,<br>Managing Director,<br>Inymart Digi<br>Solutions,<br>Trichy.                                                                                                                                                        | 60                   |
| English                    | Inter Collegiate Elocution Competition on Campus Ethics Bridging Freedom and Responsibility | 22.09.2023      | Dr.Y.Parvas Sharif<br>Associate Professor<br>Department of<br>English<br>Jamal Mohamed<br>College (A)<br>Trichy - 20                                                                                                                        | 27                   |
| Computer Science           | Income-Tax<br>E-filing                                                                      | 24.07.2023      | Dr. Merlin Packiam, Professor, Head, Department of Computer Applications, Cauvery College for Women(A), Trichy.  Ms. N.Girubagari, Associate Professor, PG & Research Department of Computer Science, Cauvery College for Women(A), Trichy. | 69                   |
| Computer Science           | Hands on<br>Training on<br>ChatGPT<br>extensions                                            | 23.08.2023      | Dr. H.Krishnaveni,<br>Associate Professor,<br>PG & Research<br>Department of<br>Computer Science,<br>Cauvery College for<br>Women (A), Trichy.                                                                                              | 30                   |