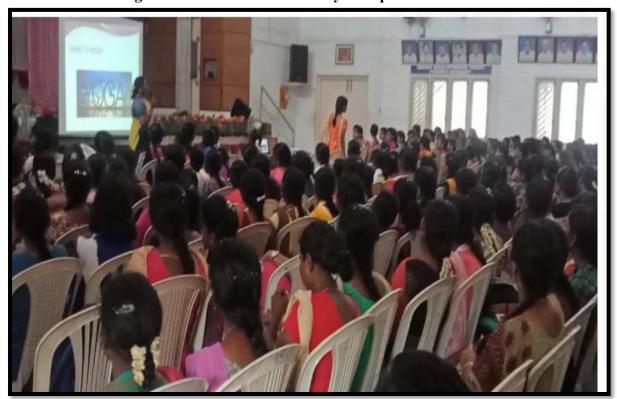

### **Full Stack Digital Marketing**

Synergy Club and Busy Bee Club, PG and Research Department of Commerce and Business Administration jointly organized a programme under the topic of "FULL STACK DIGITAL MARKETING". The programme was held at KRT hall from 10am to 12pm on 31.08.2023.

The session was handled by Mr. MANOJ JEEVAGAN, MANAGING DIRECTOR INYMART DIGI SOLUTIONS. The session began with basic Digital Marketing tactics and the types of Digital Marketing. The resource person emphasized about AI tools. 60 students were motivated by the session to choose new career paths.