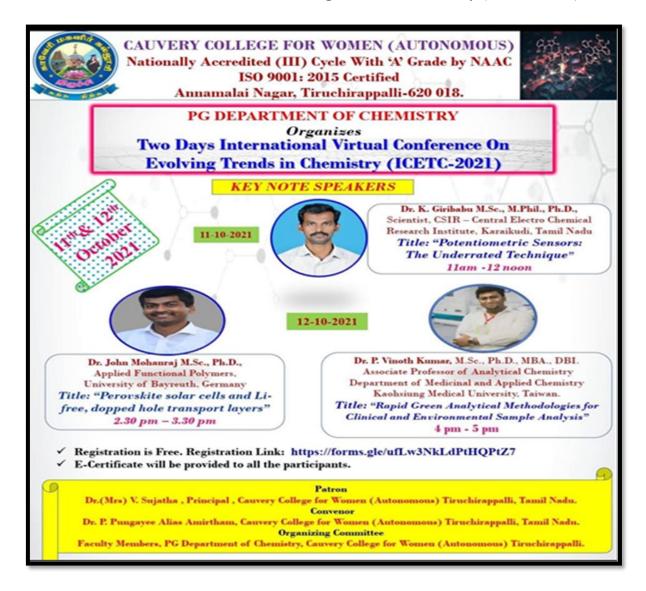

### **Full Stack Digital Marketing**

Synergy Club and Busy Bee Club, PG and Research Department of Commerce and Business Administration jointly organized a programme under the topic of "FULL STACK DIGITAL MARKETING". The programme was held at KRT hall from 10am to 12pm on 31.08.2023.

The session was handled by Mr. MANOJ JEEVAGAN, MANAGING DIRECTOR INYMART DIGI SOLUTIONS. The session began with basic Digital Marketing tactics and the types of Digital Marketing. The resource person emphasized about AI tools. 60 students were motivated by the session to choose new career paths.