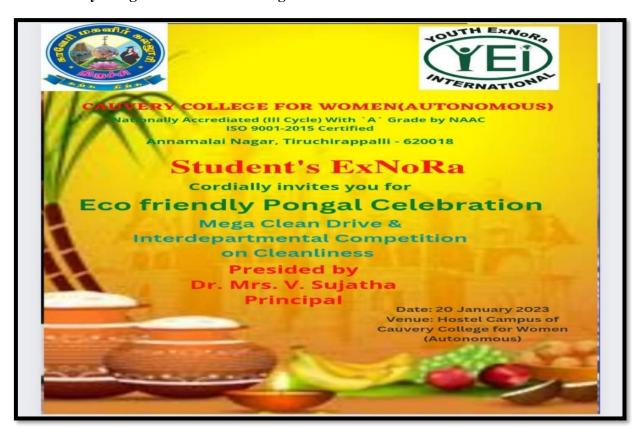

#### CIRCULAR

To

The Vice Principals
The Academic Deans
The Head of the Departments
Teaching Staff
Non Teaching Staff
The Canteen Head
Student Union Members

Subject: Eco-Friendly Pongal Celebration, Mega Clean Drive & Inter-Departmental Competition on Cleanliness on 19.01.2024 – regarding

This is to inform that Students' ExNoRa of Cauvery College for Women (Autonomous) organizes Eco-friendly Pongal Celebration for various Department Students. Following the celebration, an Inter-Departmental Competition on Cleanliness will be held and the cleanest slot will be recognized and rewarded. As our campus has been designated as a plastic-free zone, we request the departments to use only Eco-friendly items throughout the celebration and also for distribution. Based on the cleanliness and use of eco-friendly items BEST PONGAL CAMP will be selected.