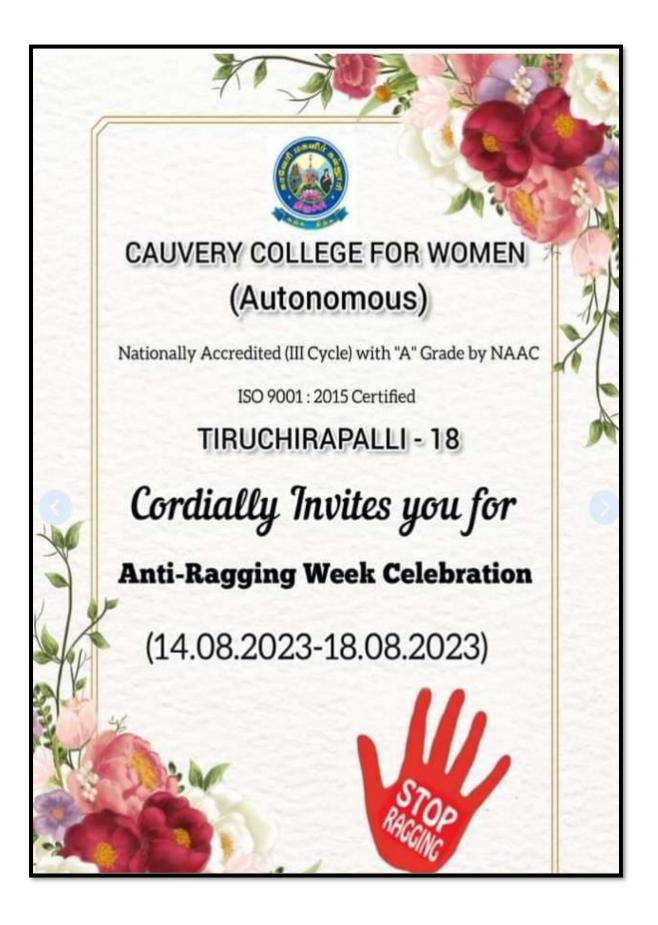

### CIRCULARS AND GEOTAGGED PHOTOS

(Autonomous)

Nationally Accredited (3rd Cycle) with 'A' Grade by NAAC

10.08.2023

#### Circular

Subject: Regarding the celebration of Anti-Ragging Week

Dear students and staff,

We are thrilled to announce the upcoming celebration of Anti-Ragging Week at our institution! From 14.08.2023 to 18.08.2023, we will be engaging in various activities and initiatives aimed at fostering a safe and welcoming environment for all. Let us join hands in promoting respect, empathy, and kindness towards one another. Further details on the events lined up for the week will be announced later.

PRINCIPAL
Principal
Cauvery College For Women
(Autonomous)
Annamalai Nagar,
Tiruchirappalli - 620 018.
Tamilnadu.

jothe

Annamalai Nagar, Tiruchirappalli - 620 018, Tamil Nadu, South India.

Website: cauverycollege.ac.in