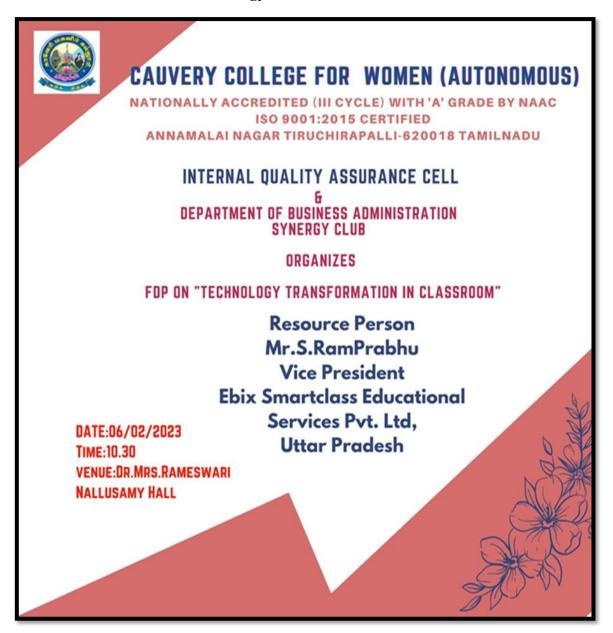

### **Full Stack Digital Marketing**

Synergy Club and Busy Bee Club, PG and Research Department of Commerce and Business Administration jointly organized a programme under the topic of "FULL STACK DIGITAL MARKETING". The programme was held at KRT hall from 10am to 12pm on 31.08.2023.

The session was handled by Mr. MANOJ JEEVAGAN, MANAGING DIRECTOR INYMART DIGI SOLUTIONS. The session began with basic Digital Marketing tactics and the types of Digital Marketing. The resource person emphasized about AI tools. 60 students were motivated by the session to choose new career paths.