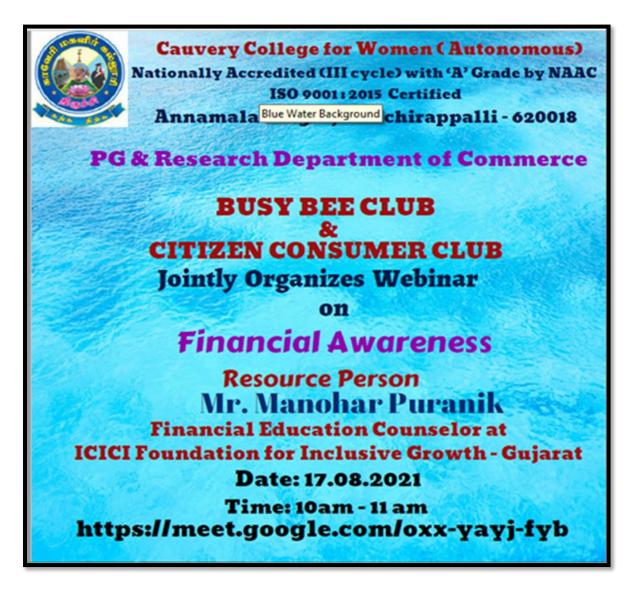

### **Full Stack Digital Marketing**

Synergy Club and Busy Bee Club, PG and Research Department of Commerce and Business Administration jointly organized a programme under the topic of "FULL STACK DIGITAL MARKETING". The programme was held at KRT hall from 10am to 12pm on 31.08.2023.

The session was handled by Mr. MANOJ JEEVAGAN, MANAGING DIRECTOR INYMART DIGI SOLUTIONS. The session began with basic Digital Marketing tactics and the types of Digital Marketing. The resource person emphasized about AI tools. 60 students were motivated by the session to choose new career paths.