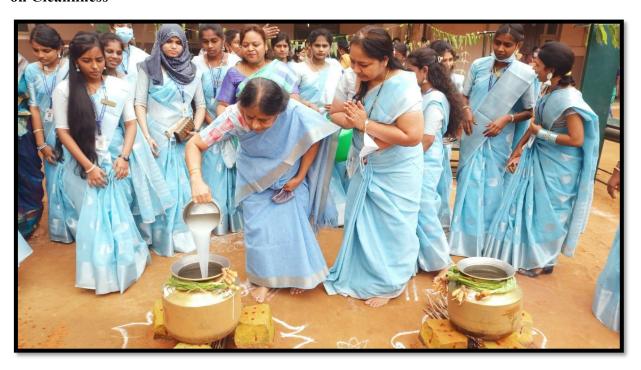

#### CIRCULAR

To

The Vice Principals
The Academic Deans
The Head of the Departments
Teaching Staff
Non Teaching Staff
The Canteen Head
Student Union Members

Subject: Eco-Friendly Pongal Celebration, Mega Clean Drive & Inter-Departmental Competition on Cleanliness on 19.01.2024 – regarding

This is to inform that Students' ExNoRa of Cauvery College for Women (Autonomous) organizes Eco-friendly Pongal Celebration for various Department Students. Following the celebration, an Inter-Departmental Competition on Cleanliness will be held and the cleanest slot will be recognized and rewarded. As our campus has been designated as a plastic-free zone, we request the departments to use only Eco-friendly items throughout the celebration and also for distribution. Based on the cleanliness and use of eco-friendly items BEST PONGAL CAMP will be selected.