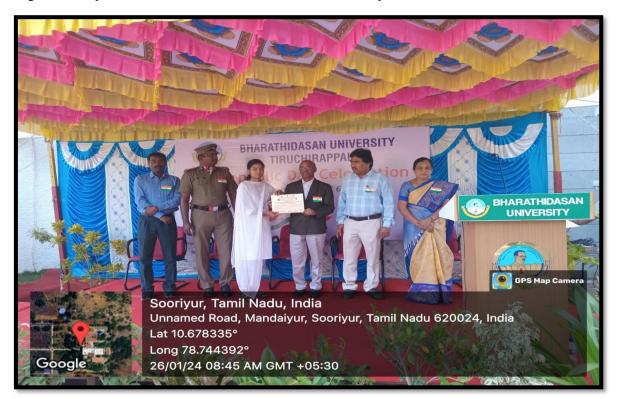

### CIRCULARS AND GEOTAGGED PHOTOS

2023 - 2024

# 7.1.10 The Institution has a prescribed code of conduct for students, teachers, administrators and other staff and conducts periodic programmes in this regard.

| Department                 | Title of the programme                                                                      | Date &<br>Venue | Experts/Resource<br>Persons                                                                                                                                                                                                                 | No. of Beneficiaries |
|----------------------------|---------------------------------------------------------------------------------------------|-----------------|---------------------------------------------------------------------------------------------------------------------------------------------------------------------------------------------------------------------------------------------|----------------------|
| Business<br>Administration | Skill Enhancement Programme on Full stack Digital Marketing                                 | 31.08.2023      | Mr.Manoj<br>Jeevagan,<br>Managing Director,<br>Inymart Digi<br>Solutions,<br>Trichy.                                                                                                                                                        | 60                   |
| English                    | Inter Collegiate Elocution Competition on Campus Ethics Bridging Freedom and Responsibility | 22.09.2023      | Dr.Y.Parvas Sharif<br>Associate Professor<br>Department of<br>English<br>Jamal Mohamed<br>College (A)<br>Trichy - 20                                                                                                                        | 27                   |
| Computer Science           | Income-Tax<br>E-filing                                                                      | 24.07.2023      | Dr. Merlin Packiam, Professor, Head, Department of Computer Applications, Cauvery College for Women(A), Trichy.  Ms. N.Girubagari, Associate Professor, PG & Research Department of Computer Science, Cauvery College for Women(A), Trichy. | 69                   |
| Computer Science           | Hands on<br>Training on<br>ChatGPT<br>extensions                                            | 23.08.2023      | Dr. H.Krishnaveni,<br>Associate Professor,<br>PG & Research<br>Department of<br>Computer Science,<br>Cauvery College for<br>Women (A), Trichy.                                                                                              | 30                   |

### **CRITERION VII**

| Rotaract | Republic Day<br>& Valediction<br>of Week<br>Celebration<br>College<br>Ground,<br>Cauvery<br>College for<br>Women    | 26.01.2024 | Rtn. Mohan Kumar<br>Managing Director<br>MM Motors Trichy<br>Past President,<br>Rotary Club of<br>Tiruchirappalli<br>Mid-town | 218<br>College Students |
|----------|---------------------------------------------------------------------------------------------------------------------|------------|-------------------------------------------------------------------------------------------------------------------------------|-------------------------|
| Rotaract | Road Safety<br>Awareness<br>Children's<br>Traffic Park,<br>Old Collector<br>Office Road,<br>Raja Colony,<br>Trichy. | 08.03.2024 | A Gandhimathi<br>Cantonment Traffic<br>Inspector, Trichy<br>District.                                                         | 56<br>College Students  |