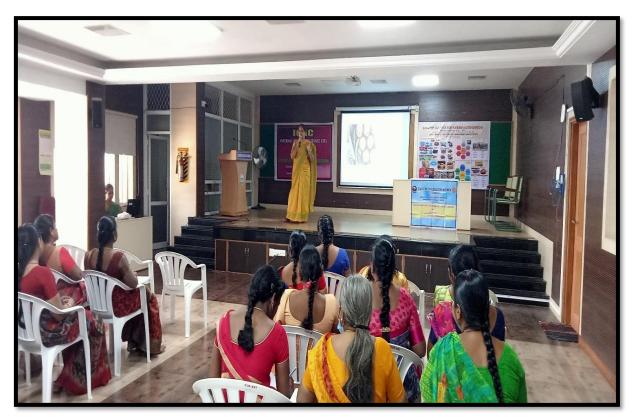

### **Full Stack Digital Marketing**

Synergy Club and Busy Bee Club, PG and Research Department of Commerce and Business Administration jointly organized a programme under the topic of "FULL STACK DIGITAL MARKETING". The programme was held at KRT hall from 10am to 12pm on 31.08.2023.

The session was handled by Mr. MANOJ JEEVAGAN, MANAGING DIRECTOR INYMART DIGI SOLUTIONS. The session began with basic Digital Marketing tactics and the types of Digital Marketing. The resource person emphasized about AI tools. 60 students were motivated by the session to choose new career paths.