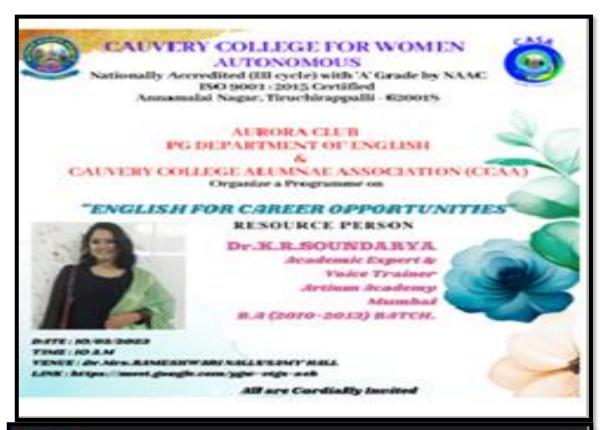

tion)







#### **CRITERION VII**

#### **CIRCULARS AND GEOTAGGED PHOTOS**

#### A Capacity Development Programme on Book Review (A Session cum Competition)



#### **Parent Teacher's Meet**





**NAAC - Cycle IV SSR** 

**CRITERION VII** 

#### CIRCULARS AND GEOTAGGED PHOTOS

#### **English Marathon 2023**







**CRITERION VII** 

#### **CIRCULARS AND GEOTAGGED PHOTOS**

#### **Handwriting Day**









**CRITERION VII** 

#### CIRCULARS AND GEOTAGGED PHOTOS

#### **Intra -Departmental Quiz Competition**





Email: principal@cauverycollege.ac.in, cauverycollege\_try@rediffmail.com





#### **CRITERION VII**

#### **CIRCULARS AND GEOTAGGED PHOTOS**

#### **FEZ' CAU – 2023**









**CRITERION VII** 

#### CIRCULARS AND GEOTAGGED PHOTOS

#### **English for Career Opportunities**









**CRITERION VII** 

#### CIRCULARS AND GEOTAGGED PHOTOS

#### **Skill Enhancement Programme on Content Writing**







**NAAC - Cycle IV SSR** 

**CRITERION VII** 

#### **CIRCULARS AND GEOTAGGED PHOTOS**

#### A Skill training program on troubleshooting



To empower our technical faculty, PG& Research Department of Computer Science, Department of Computer Applications & Department of Information Technology, Comphaven Club, Abacus Club & Innova Club organized a "Skill Training Program On Trouble Shooting" on 22.08.2022 at 10.00 am to 12.00 pm in NET LAB. Mr.N.Saravana Kumar, System Administrator, Cauvery College for Women (Autonomous) acted as a trainer for this event. He has rich experience in System maintenance, Network administrator and Network maintenance

The resource person