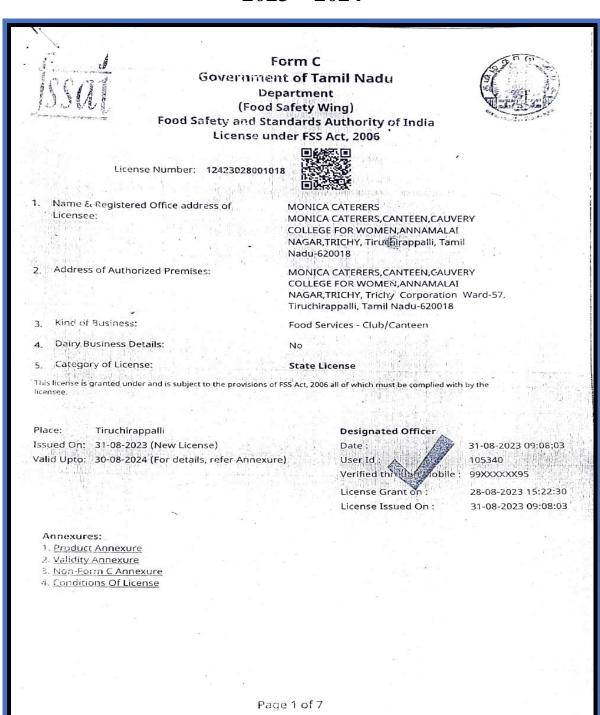

#### CERTIFICATES OF SAFETY AND SECURITY

2022 - 2023

# Form C Government of Tamil Nadu Department (Food Safety Wing) Food Safety and Standards Authority of India License under FSS Act, 2006

License Number: 12422028000872

1. Name & Registered Office address of

Licensee:

**MONICA CATERERS** 

MONICA CATERERS CANTEEN, CAUVERY COLLEGE FOR WOMEN, ANNAMALAI NAGAR, TRICHY, Tiruchirappalli, Tamil

Nadu-620018

2. Address of Authorized Premises:

MONICA CATERERS CANTEEN, CAUVERY
COLLEGE FOR WOMEN, ANNAMALAI
NAGAR TRICHY, Trichy, Corporation, Way

NAGAR, TRICHY, Trichy Corporation Ward-57,

Tiruchirappalli, Tamil Nadu-620018

Kind of Business:

Food Services - Club/Canteen

No

Dairy Business Details:

5. Category of License:

nse: State License