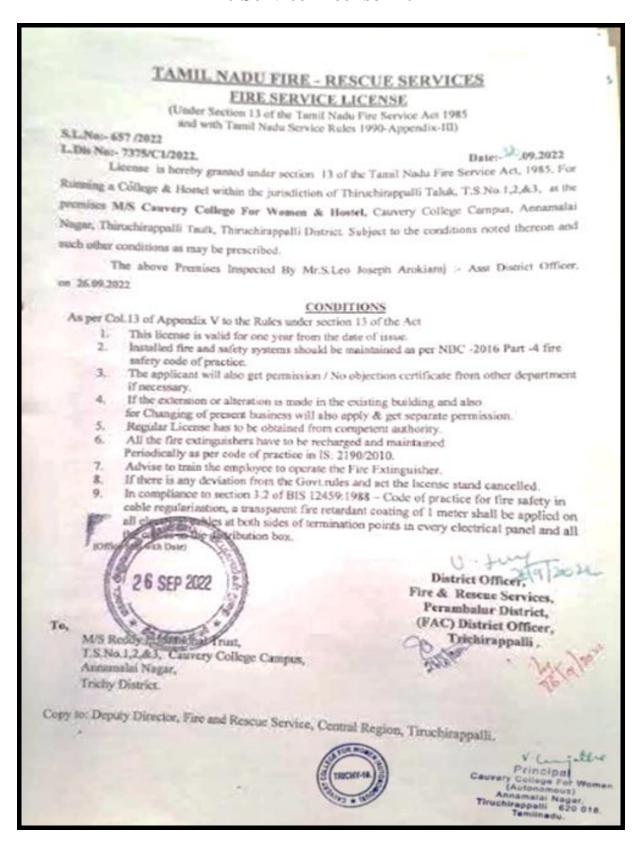

# Fire Service License -2022

The state of the s

NAAC Accreditation III Cycle : A Grade (CGPA 3.41 out of 4) Tiruchirappalli - 620018, Tamil Nadu, India

NAAC - Cycle IV SSR

**CRITERION VII** 

# TAMIL NADU FIRE - RESCUE SERVICES

#### FIRE SERVICE LICENSE

(Under Section 13 of Tamil Nadu Fire Service Act 1985 readwith Tamil Nadu Fire Service (Rules 1990 Appendix IV)

LICENCE NO: 114/2024 L.Dis. No: 2001/C1/2024

Date: 14 .03.2024

License is hereby granted under section 13 of the Tamil Nadu Fire Service Act, 1985, For Other items. M/S. CAUVERY COLLEGE FOR WOMEN & HOSTEL (mention whichever is applicable) within the jurisdiction of THIRUCHIRAPPALLI Municipality / Panchayat / Corporation at the premises T.S.NO.1.2,&3, CAUVERY COLLEGE CAMPUS, ANNAMALAI NAGAR, Taluk / Town THIRUCHIRAPPALLI District THIRUCHIRAPPALLI. Subject to the conditions noted there on and such other conditions as may be prescribed Inspected by:- Asst. District Officer, Trichy On 13.03.2024. This license is valid for one year from the date of issue

#### CONDITIONS

As per Col. 13 of Appendix V to the Rules under Section 13 of the Act.

- Height of the Building 12.20 Mtrs, No. of Floors GF+3 Floor only.
- 2. Fire extinguishers installed in the premises should be maintained properly.
- 3. All Provided fire fighting measures to be maintained properly and periodically.
- 4. Regular License has to be obtained from the Competent authority.
- All Fixed installation should be maintained properly as per NBC-2016.
- Register of Fire extinguishers and Register of mock drill should be maintained as per form I & III respectively.
- 7. (Off site emergency) Mock drill should be conducted every year.
- Elementary fire fighting training should be given to the employees from fire service department.
- A Board bearing the phone number of the Fire & Rescue station and other emergency number should be displayed in the premises.

10. House keeping should be weat and clean

(Office Seal with White)

1 4 MAR 2024

To.

M/S REDDY EDUCATIONAL TRUST T.S.No.1,2,&3, Cauvery College Campus, Annamalai Nagar,

Trichy District.

Copy to: Deputy Director, Central Region, Trichy.

District Officer,
Fire & Rescue Service,
Frichirappalli.

POCHY 18

Principal
Cauvery College For Women
(Auton mous)
Annanin Nagar,
Tiruchireppalli - 520 018.

Towns of the second of the sec

NAAC Accreditation III Cycle : A Grade (CGPA 3.41 out of 4) Tiruchirappalli - 620018, Tamil Nadu, India