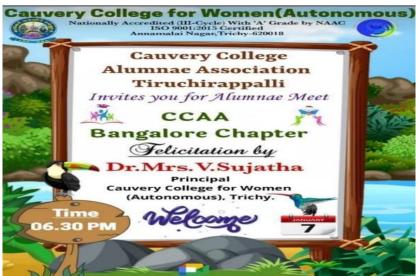

### **INAUGURATION OF BANGALORE CHAPTER - 07.05.2022**

Dr. G. Kanaga, Dean of Alumnae inaugurated the Bangalore chapter on 07.05.2022. Principal Dr. V. Sujatha & other faculties from various department participated and share their views through Google Meet.