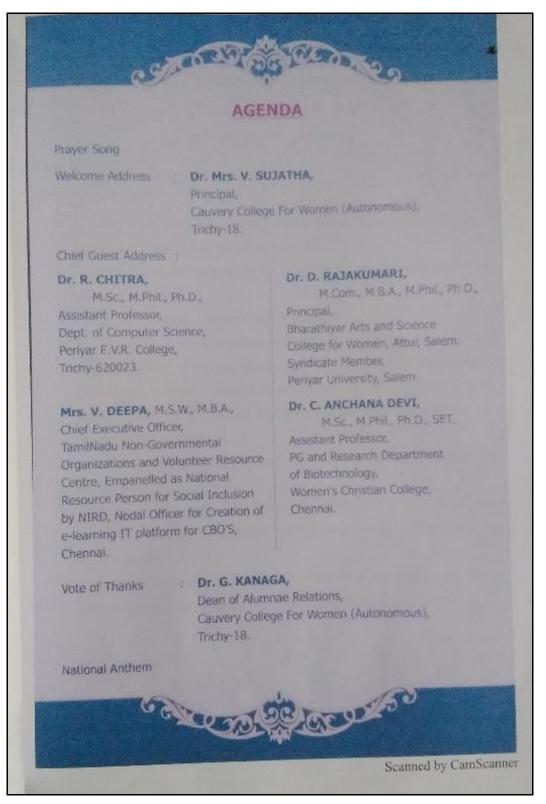

# AGENDA

The meet was started by seeking the almighty's blessings with our college prayer song. The welcome address was given by the Head of the department – Dr.B.Thamilmaraiselvi. The Principal of our college Dr. V. Sujatha felicitated the gathering and explain the idea behind the organisation of this alumni meet. She said that the alumni of the college are role models for college students. This type of meetings is very useful for transferring the knowledge through Alumni and social commitment between the college and the student. She also expressed her happiness on overwhelming response from the alumni. The Alumnae note was given by the Dean of Alumnae Dr.G.Kanaga emphasized the importance of Alumnae towards the upliftment of our college. This was followed by a video which exhibited the current scenario of our college and the department. Then, the Department Alumnae shared their memories and mentioned that College is not just a graduation or post-graduation centre but it is a place of social progress and process in the mind. The Alumnae said that the college teachers and college