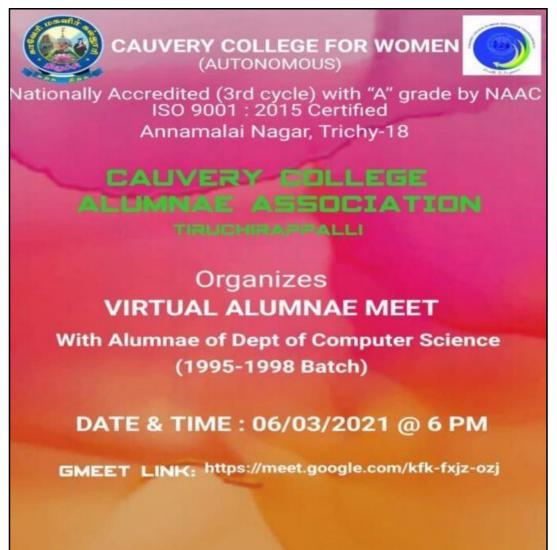

# **INVITATION**

NAAC Accreditation III Cycle : A Grade (CGPA 3.41 out of 4) Tiruchirappalli - 620018, Tamil Nadu, India

**CRITERION V** 

### **INVITATION**

NAAC Accreditation III Cycle : A Grade (CGPA 3.41 out of 4) Tiruchirappalli - 620018, Tamil Nadu, India

**CRITERION V** 

# INVITATION

NAAC Accreditation III Cycle : A Grade (CGPA 3.41 out of 4) Tiruchirappalli - 620018, Tamil Nadu, India

#### **INVITATION**

NAAC Accreditation III Cycle : A Grade (CGPA 3.41 out of 4) Tiruchirappalli - 620018, Tamil Nadu, India

**CRITERION V** 

### INVITATION

NAAC Accreditation III Cycle : A Grade (CGPA 3.41 out of 4) Tiruchirappalli - 620018, Tamil Nadu, India

**CRITERION V** 