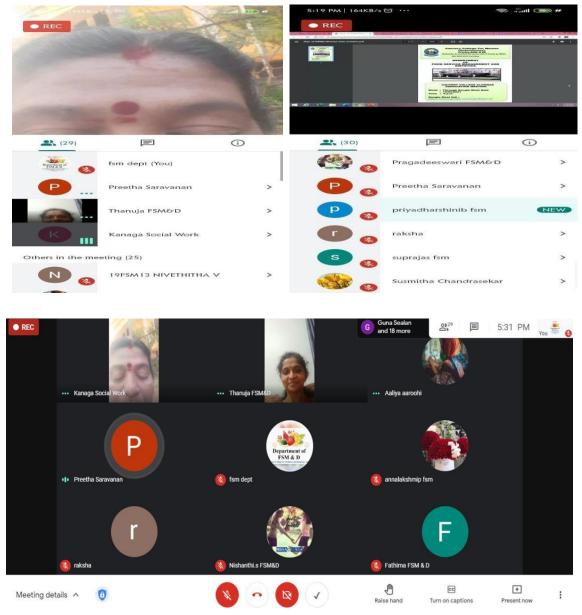

# **INAUGURATION OF CHENNAI CHAPTER – 16.11.2019**

# CHENNAI CHAPTER INAUGURATION OF CASA

The inaugural function started with a prayer song. Welcome address was rendered by Mrs. Kalpana President of CASA Chennai chapter. Madam Principal Dr.Mrs.V. Sujatha extended Inaugural Address and President over the function Madam Principal expressed about the development growth of the Institution stage by stage (Madam was also explaining about the efforts of stakeholders in up bringing the status of the Institution as per the benchmark of NAAC, NIRF, and other certifying institutions, and needs and requirements for quality assurance , quality sustenance for the betterment of teacher, student and other stakeholders. Madam was also insisting upon the role of alumnae association and its chapter. Madam was also very keen in New education Policy.

After the inaugural address the alumnae participants came out with their previous experiences and role o institution moulding there personality and career. Madam was sharing about incubation centre, E.cell, starts ups ,parlour, tailoing unit ,massage centre established inside the campus , welcomed the participation and involvement of Chennai alumnae for the enhancement of present student through various opportunities for the career advancement.