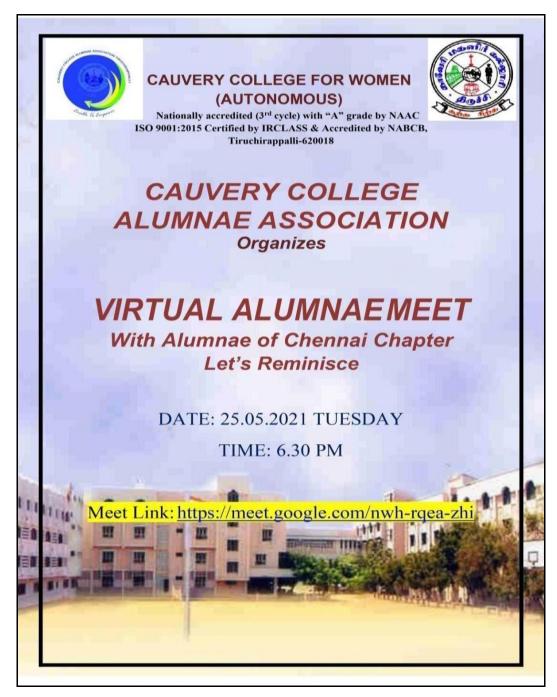

# **INAUGURATION OF CHENNAI CHAPTER – 16.11.2019**

# CHENNAI CHAPTER INAUGURATION OF CASA

The inaugural function started with a prayer song. Welcome address was rendered by Mrs. Kalpana President of CASA Chennai chapter. Madam Principal Dr.Mrs.V. Sujatha extended Inaugural Address and President over the function Madam Principal expressed about the development growth of the Institution stage by stage (Madam was also explaining about the efforts of stakeholders in up bringing the status of the Institution as per the benchmark of NAAC, NIRF, and other certifying institutions, and needs and requirements for quality assurance , quality sustenance for the betterment of teacher, student and other stakeholders. Madam was also insisting upon the role of alumnae association and its chapter. Madam was also very keen in New education Policy.