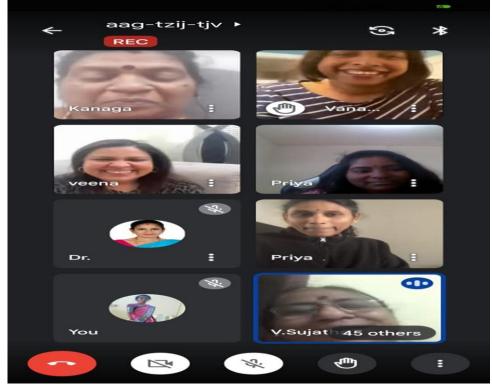

# SCREENSHOTS OF ALUMNAE MEET

Department of Microbiology Alumnae interaction through Google Meet on 09.07.2022

NAAC Accreditation III Cycle : A Grade (CGPA 3.41 out of 4) Tiruchirappalli - 620018, Tamil Nadu, India