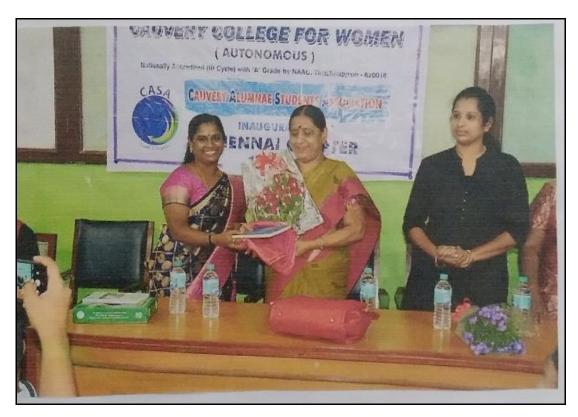

# **INAUGURATION OF CHENNAI CHAPTER – 16.11.2019**

### **ALUMNAE CHAPTERS & MEETING**

NAAC - Cycle IV SSR

Honouring the Principal during inauguation of Chennai Chapter on 16.11.2019

Alumna Gowthami sharing her suggestions during inauguation of Chennai Chapter on 16.11.2019