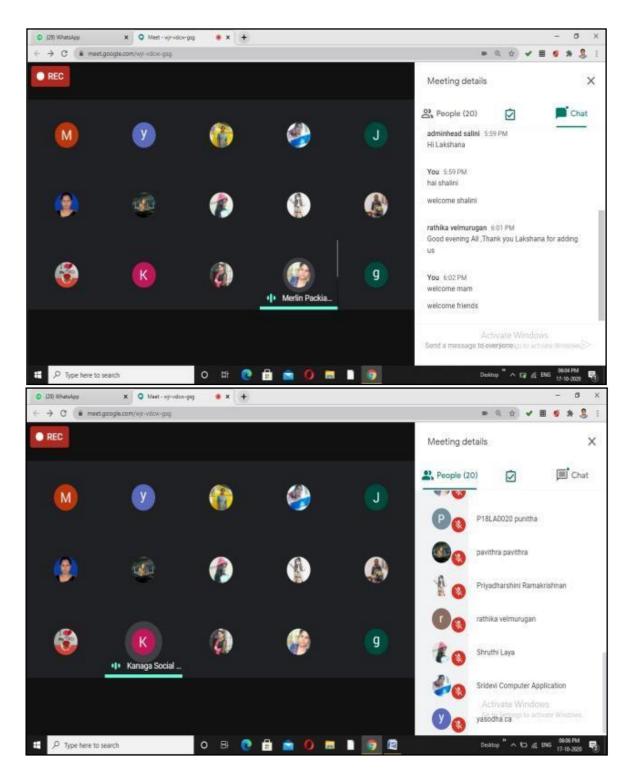

#### REPORT

Alumnac Meet

Report

The Alumnae meet of academic year 2023-2024 was conducted on 06.04.2024 through Google Meet. Many students from the passed out were joined and shared their thoughts about college development and Department growth.

The Alumnae from various years exchanged their views and greetings and also their Emotions. Our respected Dean of Alumnae Dr.G.Kanaga mam also joined and invited the alumna and our Head of the Department Dr.R.MerlinPackiam invited the alumna.