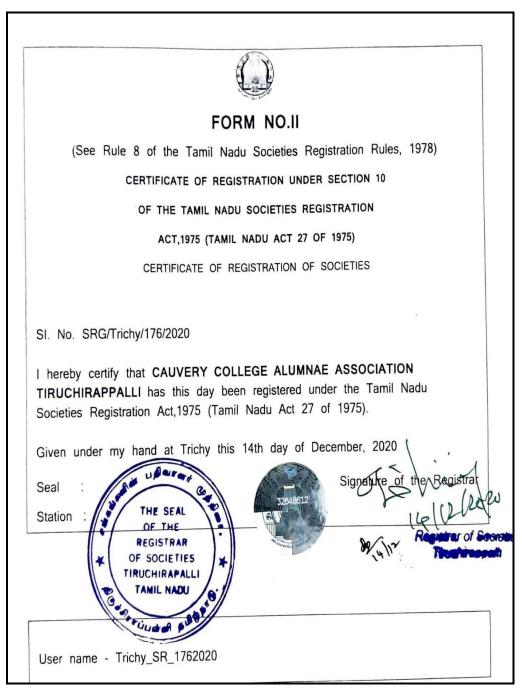

# **Alumnae Contribution & Engagement**

| Cauvery College Alumnae<br>Association (CCAA)<br>Registration Certificate |           |
|---------------------------------------------------------------------------|-----------|
| Alumnae Chapters                                                          |           |
|                                                                           | 2023-2024 |
|                                                                           | 2022-2023 |
| Alumnae Meet                                                              | 2021-2022 |
|                                                                           | 2020-2021 |
|                                                                           | 2019-2020 |

NAAC Accreditation III Cycle : A Grade (CGPA 3.41 out of 4) Tiruchirappalli - 620018, Tamil Nadu, India

**CRITERION V** 

NAAC - Cycle IV SSR

**ALUMNAE CHAPTERS & MEETING** 

Cauvery College Alumnae Association (CCAA) has been registered under Tamil Nadu Societies Registration Act, 1975 (TN Act 27 of 1975) with the Reg.No. SRG/Trichy/176/2020.

# Registration Certificate of Cauvery College Alumnae Association, Tiruchirappalli

**CRITERION V** 