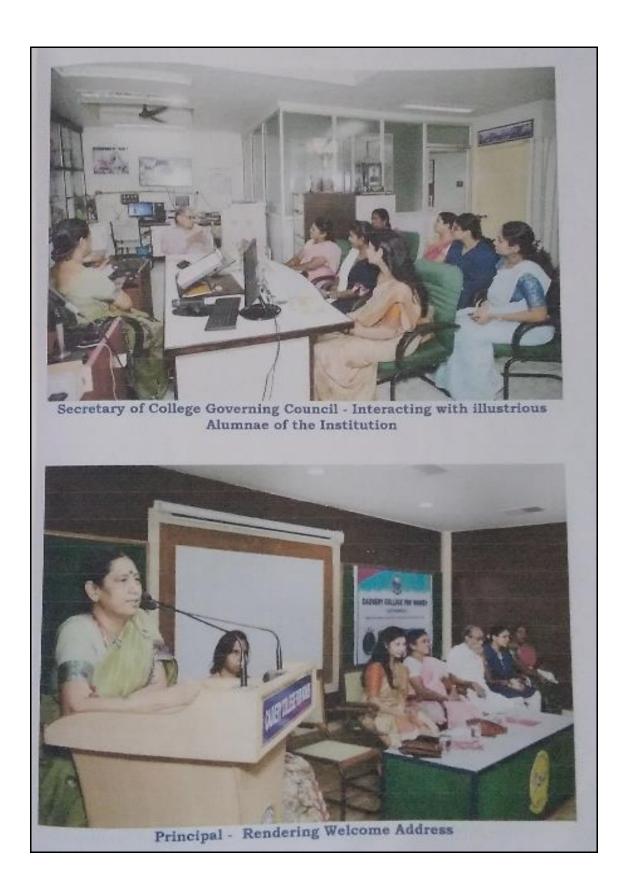

ia

## **CRITERION V**

#### NAAC - Cycle IV SSR

## **ALUMNAE CHAPTERS & MEETING**

Type 3. Women dropped their career in between to support their children's

we can start a counselling centre - "RESTART CAREER" Successful Alumina can support to provide motivation and technical support based on their required. We can search for good resource agency to support us to create the platform and also app can be developed to register. Out college students are spread across various parts of Tamil Nadu.

Q. Karofe

Dr. G. KANAGA Dean of Alumnae Relations, Cauvery College For Women (Autonomous) Tiruchirapalli - 620 018.



NAAC Accreditation III Cycle : A Grade (CGPA 3.41 out of 4) Tiruchirappalli - 620018, Tamil Nadu, India

**CRITERION V** 

# NAAC - Cycle IV SSR

**ALUMNAE CHAPTERS & MEETING** 





NAAC Accreditation III Cycle : A Grade (CGPA 3.41 out of 4) Tiruchirappalli - 620018, Tamil Nadu, India

**CRITERION V** 

## NAAC - Cycle IV SSR ALUMNAE CHAPTERS & MEETING





NAAC Accreditation III Cycle : A Grade (CGPA 3.41 out of 4) Tiruchirappalli - 620018, Tamil Nadu, India

**CRITERION V** 

#### NAAC - Cycle IV SSR ALUMNAE CHAPTERS & MEETING



Newspaper cutting of the event Special alumnae meet on 31.08.2019



NAAC Accreditation III Cycle : A Grade (CGPA 3.41 out of 4) Tiruchirappalli - 620018, Tamil Nadu, India

**CRITERION V** 

#### NAAC - Cycle IV SSR

**ALUMNAE CHAPTERS & MEETING** 

## A SPECIAL MEET FOR GRADUATION DAY - 22.02.2020

## **INVITATION**

|                  | Nationally Re-accredited (III Cycle) with 'A' Grade                 |
|------------------|--------