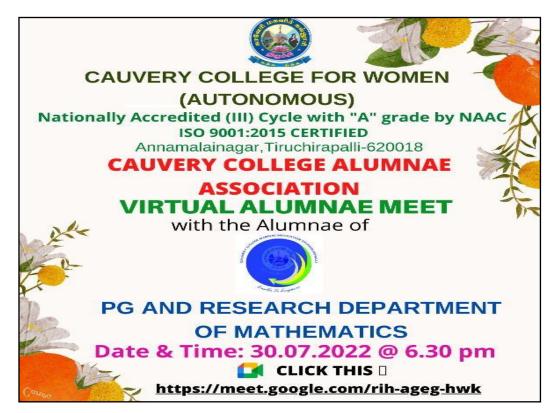

#### **DEPARTMENT OF MATHEMATICS**

Alumnae Meet, a reunion of all the students who have graduated and made contributions to the glory of our College at this point, was arranged by the PG and Research department of Mathematics. The meeting started at 6.30 p.m. on July 30, 2022, using the Google Meet platform. The event drew close to 100 participants from across the state.

A song from our college's prayer service opened the Meet. Our HOD, Associate Professor Dr. S. Premalatha, gave the opening remarks. Dr. V. Sujatha, Principal, greeted the group. The memories recounted by our department's alumnae continued the occasion. In her Alumnae Note, Dean of Alumnae Dr.G.Kanaga discussed the value of alumnae in advancing our college. Our alumnae have made several important suggestions, including "The Teaching of Computer Coding Along with a Syllabus Will Be Useful to Our Future Career" and "Create a Whatsapp group separately like a group for the students who have aim to become a teacher, a software programmer, so that each can have a guide by through this group." Through this group, individuals may receive better advice from alumnae. A vote of thanks was given by Dr. K. Kalaiarasi, an assistant professor in the department of mathematics, to close the occasion.