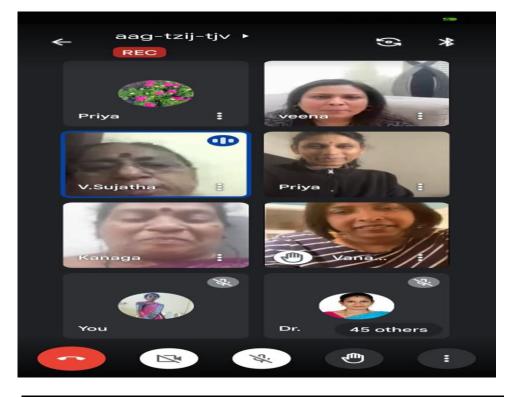

# ALUMNAE MEET ORGANIZED DURING THE YEAR 2021-2022

- An alumnae meet was organized by Department of Tamil on 22.10.2021
- An alumnae meet was organized by Department of Chemistry on 25.09.2021
- CCAA has organized virtual Alumnae Meet with Department of Information Technology on 04.12.2021
- CCAA has organized International virtual Alumnae meet on 26.02.2022
- CCAA has inaugurated Bangalore chapter on 07.05.2022.