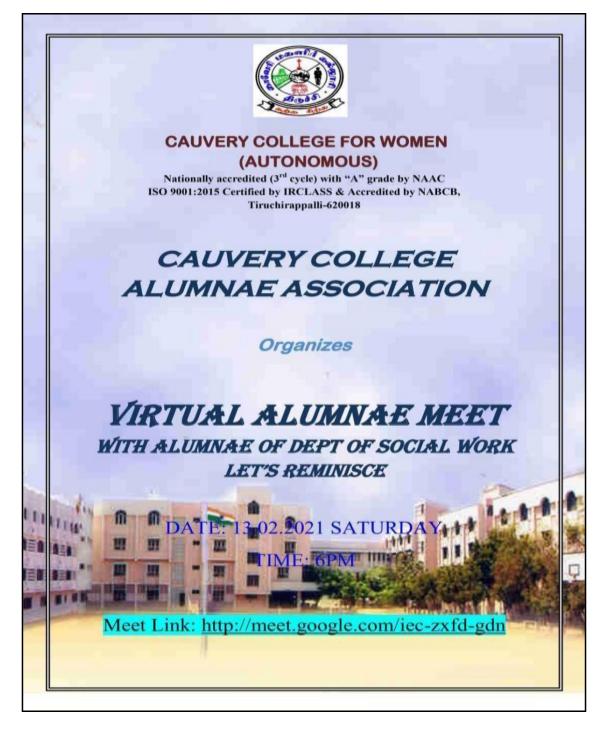

# **INVITATION**

NAAC Accreditation III Cycle : A Grade (CGPA 3.41 out of 4) Tiruchirappalli - 620018, Tamil Nadu, India

**CRITERION V** 

### **INVITATION**

NAAC Accreditation III Cycle : A Grade (CGPA 3.41 out of 4) Tiruchirappalli - 620018, Tamil Nadu, India

**CRITERION V** 

# INVITATION

NAAC Accreditation III Cycle : A Grade (CGPA 3.41 out of 4) Tiruchirappalli - 620018, Tamil Nadu, India

#### **INVITATION**

NAAC Accreditation III Cycle : A Grade (CGPA 3.41 out of 4) Tiruchirappalli - 620018, Tamil Nadu, India

**CRITERION V** 

### INVITATION

NAAC Accreditation III Cycle : A Grade (CGPA 3.41 out of 4) Tiruchirappalli - 620018, Tamil Nadu, India

**CRITERION V** 