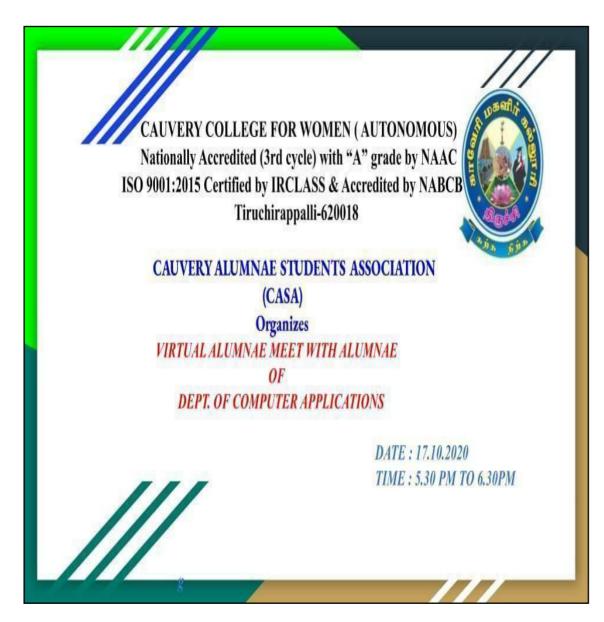

# DEPARTMENT OF COMPUTER APPLICATIONS

NAAC Accreditation III Cycle : A Grade (CGPA 3.41 out of 4) Tiruchirappalli - 620018, Tamil Nadu, India