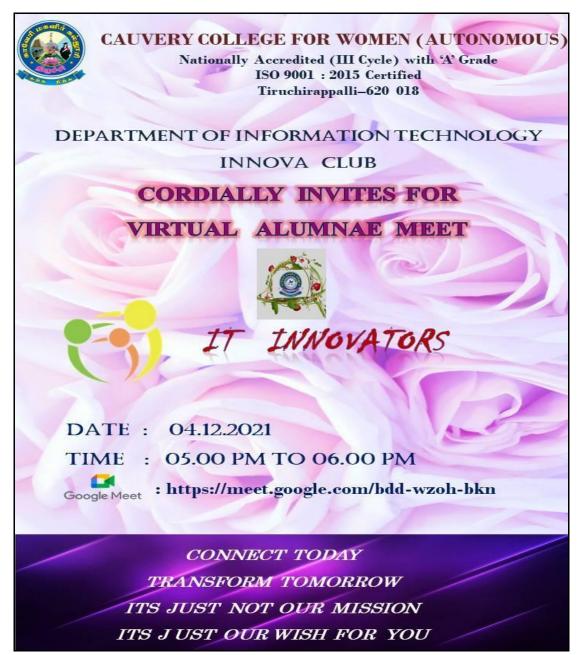

# DEPARTMENT OF INFORMATION TECHNOLOGY

During the alumnae meet on 04.12.2021, Dr.M.Parveen, Head, Department of Information Technology felicitated the alumnae. Dr.V.Sujatha, Principal addressed the gathering and the Dean of Alumnae, Dr.G.Kanaga delivered a speech in the aspect of the college growth and other activities. The alumnae shared their memories and a video prepared by Dr.M.Anandhi was displayed to exhibit the college growth.