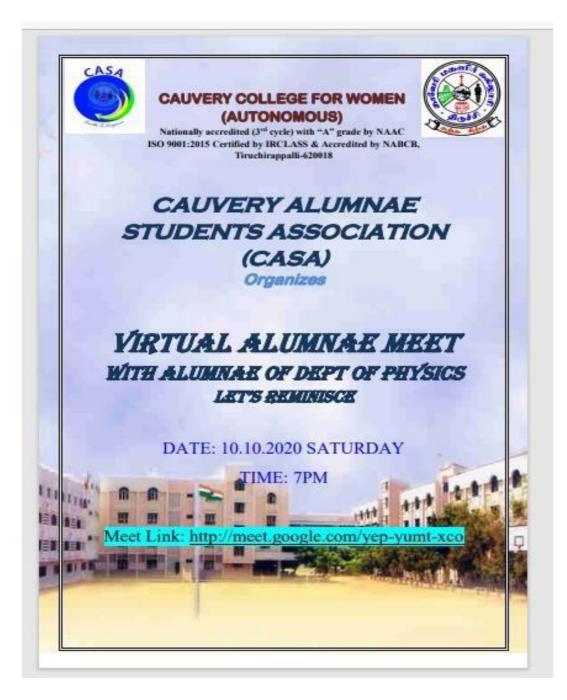

# ALUMNAE MEET ORGANIZED

- CCAA has organized virtual Alumnae Meet with Department of
  - Microbiology on 09.07.2022
- An alumnae meet was organized by Department of Mathematics on 30.07.2022
- CCAA has organized Bangalore Chapter Alumnae meet on 07.01.2023