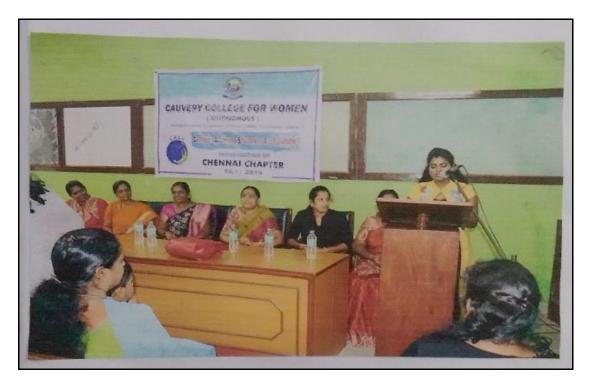

# **INAUGURATION OF CHENNAI CHAPTER – 16.11.2019**

### **ALUMNAE CHAPTERS & MEETING**

NAAC - Cycle IV SSR

Honouring the Principal during inauguation of Chennai Chapter on 16.11.2019

Alumna Gowthami sharing her suggestions during inauguation of Chennai Chapter on 16.11.2019