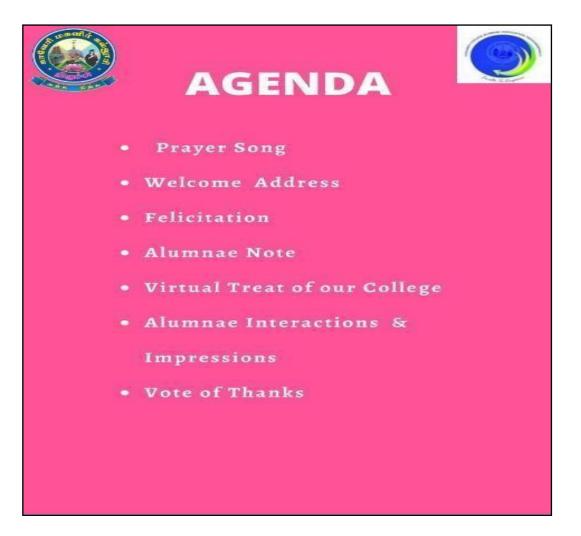

# AGENDA

The meet was started by seeking the almighty's blessings with our college prayer song. The welcome address was given by the Head of the department – Dr.B.Thamilmaraiselvi. The Principal of our college Dr. V. Sujatha felicitated the gathering and explain the idea behind the organisation of this alumni meet. She said that the alumni of the college are role models for college students. This type of meetings is very useful for transferring the knowledge through Alumni and social commitment between the college and the student. She also expressed her happiness on overwhelming response from the alumni. The Alumnae note was given by the Dean of Alumnae Dr.G.Kanaga emphasized the importance of Alumnae towards the upliftment of our college. This was followed by a video which exhibited the current scenario of our college and the department. Then, the Department Alumnae shared their memories and mentioned that College is not just a graduation or post-graduation centre but it is a place of social progress and process in the mind. The Alumnae said that the college teachers and college