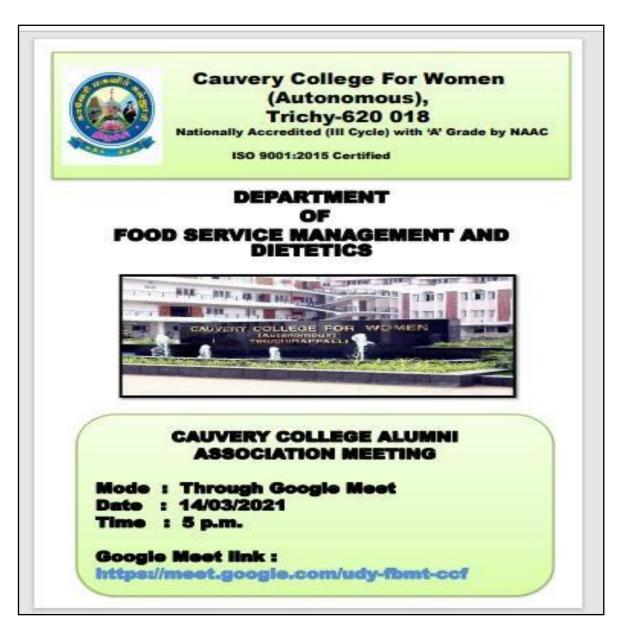

# **INVITATION**

NAAC Accreditation III Cycle : A Grade (CGPA 3.41 out of 4) Tiruchirappalli - 620018, Tamil Nadu, India

**CRITERION V** 

#### ALUMNAE CHAPTERS & MEETING

NAAC - Cycle IV SSR