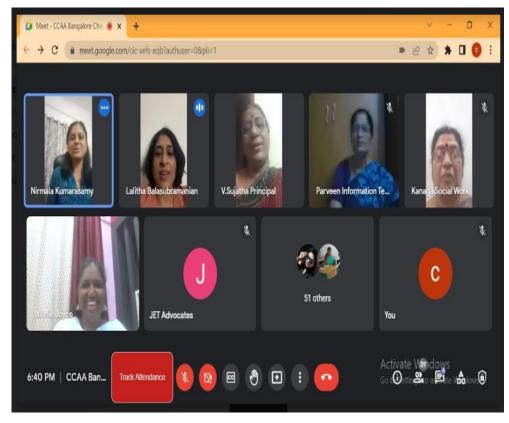

# SCREEN SHOTS

# Alumnae interaction during the inauguration of Bangalore Chapter on 07.05.2022

NAAC Accreditation III Cycle : A Grade (CGPA 3.41 out of 4) Tiruchirappalli - 620018, Tamil Nadu, India

**CRITERION V** 