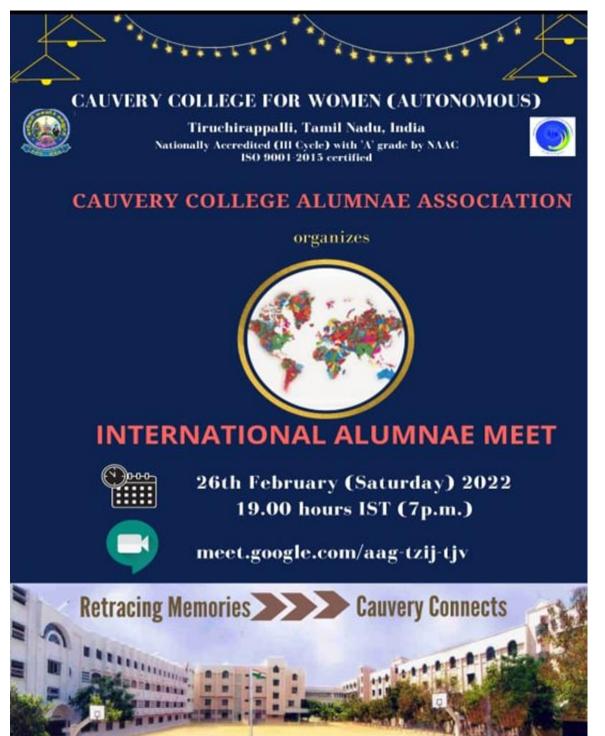

# ALUMNAE MEET ORGANIZED DURING THE YEAR 2021-2022

- An alumnae meet was organized by Department of Tamil on 22.10.2021
- An alumnae meet was organized by Department of Chemistry on 25.09.2021
- CCAA has organized virtual Alumnae Meet with Department of Information Technology on 04.12.2021
- CCAA has organized International virtual Alumnae meet on 26.02.2022
- CCAA has inaugurated Bangalore chapter on 07.05.2022.