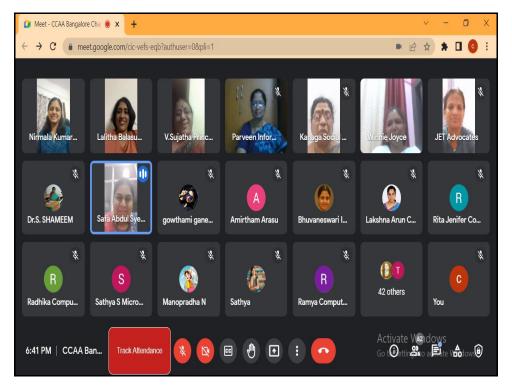

# SCREEN SHOTS

# Alumnae interaction during the inauguration of Bangalore Chapter on 07.05.2022

NAAC Accreditation III Cycle : A Grade (CGPA 3.41 out of 4) Tiruchirappalli - 620018, Tamil Nadu, India

**CRITERION V** 