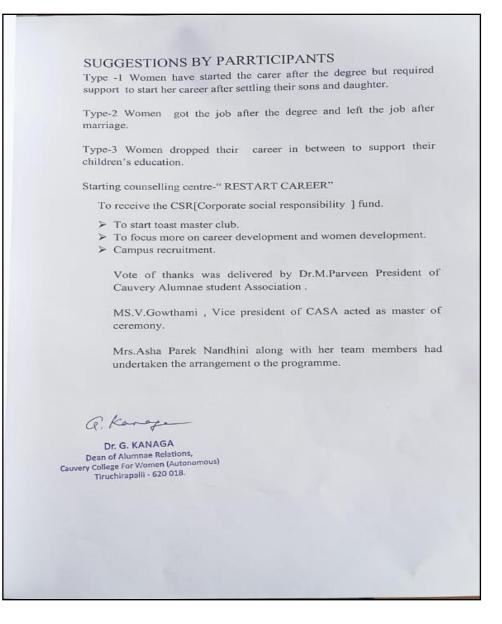

### PLANS OF CHENNAL CAPTER OF CASA SUGGESTED BY ALUMNAE PARTICIPATED IN TEINAUGURAL FUNCTION

- To enhance the level o exposure the students through updation of knowledge and current affairs and general knowledge, meeting out the expectations and demands of the industries, agencies, public sector unit by effective training programmes.
- Extending chances, avenues for the present students for internship and block placement.
- > Opening whatsapp platform to orient on human resource management
- Industrial exposure to students.
- > Conducting bridge course
- Arranging for modules of manuals for the students better understanding.
- Team of expertstresource persons will be fixed to carry out extensive training programme Initiatives regarding mock interviews will be carried out.
- Job placement details/database will be prepared and oriented to the students.

#### SUGGESTIONS BY PARTICIPANTS

NAAC Accreditation III Cycle : A Grade (CGPA 3.41 out of 4) Tiruchirappalli - 620018, Tamil Nadu, India

**CRITERION V** 