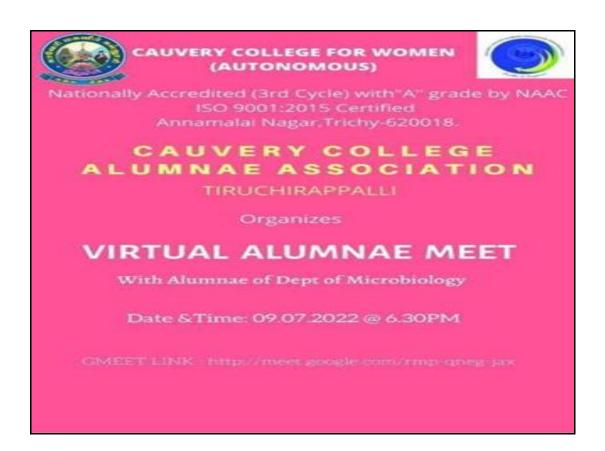

# ALUMNAE MEET ORGANIZED

- CCAA has organized virtual Alumnae Meet with Department of
  - Microbiology on 09.07.2022
- An alumnae meet was organized by Department of Mathematics on 30.07.2022
- CCAA has organized Bangalore Chapter Alumnae meet on 07.01.2023

# DEPARTMENT OF MICROBIOLOGY

The PG and Research Department of Microbiology organized an Alumnae Meet, a reunion of all the students who have graduated and contributed to glory of our College. The meeting was held on 09.07.2022 from 06.30 PM onwards through Google Meet Platform. For this online program the invitation was given by the alumni committee to the college alumni through personal email, WhatsApp and telegram and also by personal messages and phone calls. Nearly 40 participants from Rajapalayam, Chennai, Dehradun and Dubai have joined the meet.