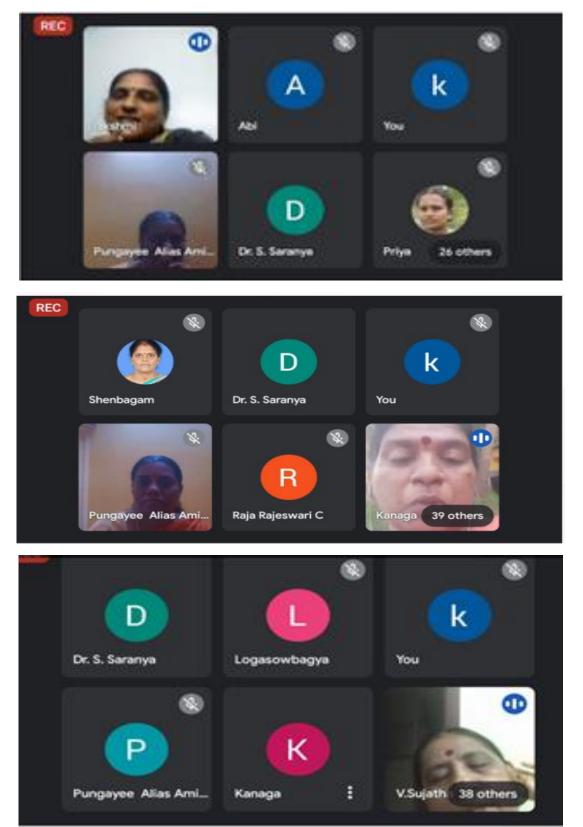

# DEPARTMENT OF INFORMATION TECHNOLOGY

During the alumnae meet on 04.12.2021, Dr.M.Parveen, Head, Department of Information Technology felicitated the alumnae. Dr.V.Sujatha, Principal addressed the gathering and the Dean of Alumnae, Dr.G.Kanaga delivered a speech in the aspect of the college growth and other activities. The alumnae shared their memories and a video prepared by Dr.M.Anandhi was displayed to exhibit the college growth.

# SCREEN SHOTS

Department of Information Technology-Alumnae meet on 04.12.2021

NAAC Accreditation III Cycle : A Grade (CGPA 3.41 out of 4) Tiruchirappalli - 620018, Tamil Nadu, India