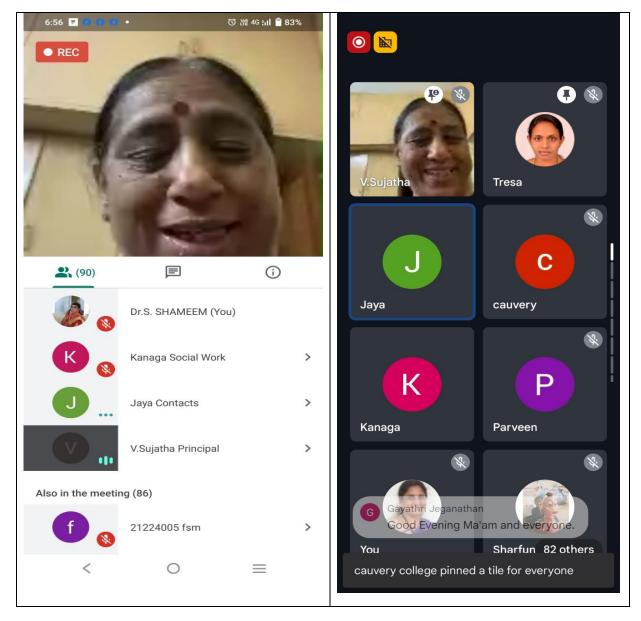

# **SCREENSHOTS**

Principal Dr.V.Sujatha interacting with Alumnae of Coimbatore through Google Meet on 30.03.2024

NAAC Accreditation III Cycle : A Grade (CGPA 3.41 out of 4) Tiruchirappalli - 620018, Tamil Nadu, India