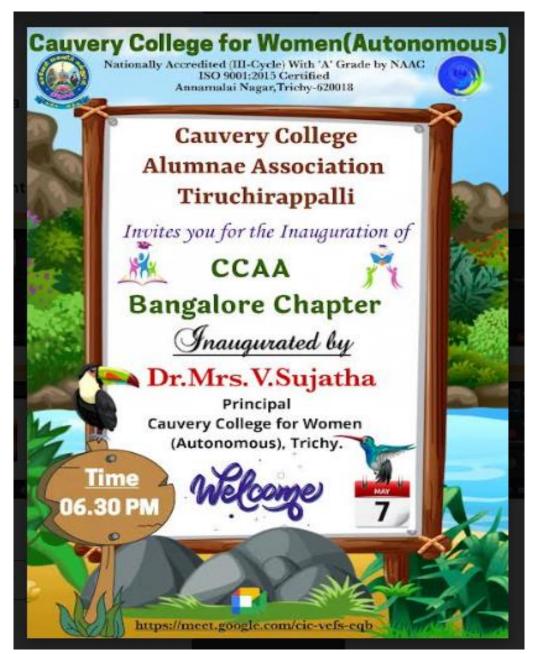

### **INAUGURATION OF BANGALORE CHAPTER - 07.05.2022**

Dr. G. Kanaga, Dean of Alumnae inaugurated the Bangalore chapter on 07.05.2022. Principal Dr. V. Sujatha & other faculties from various department participated and share their views through Google Meet.

### **INVITATION**

NAAC Accreditation III Cycle : A Grade (CGPA 3.41 out of 4) Tiruchirappalli - 620018, Tamil Nadu, India

**CRITERION V** 

### NAAC - Cycle IV SSR