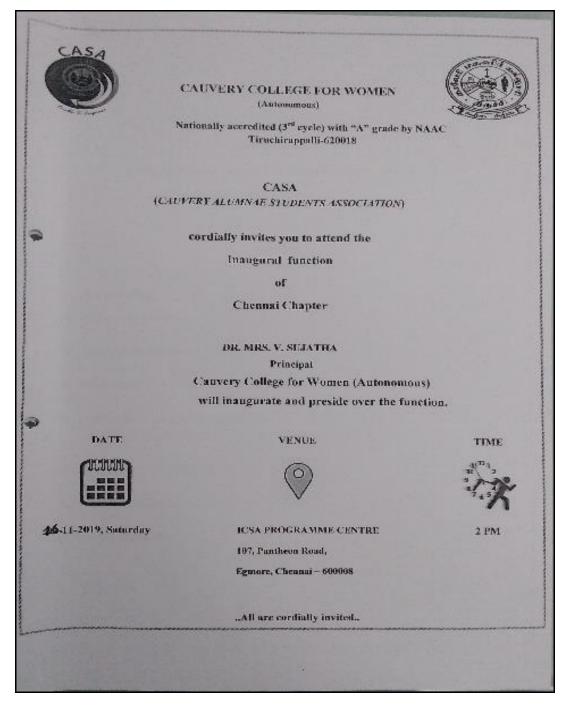

# **INAUGURATION OF CHENNAI CHAPTER – 16.11.2019**

# INVITATION

NAAC Accreditation III Cycle : A Grade (CGPA 3.41 out of 4) Tiruchirappalli - 620018, Tamil Nadu, India