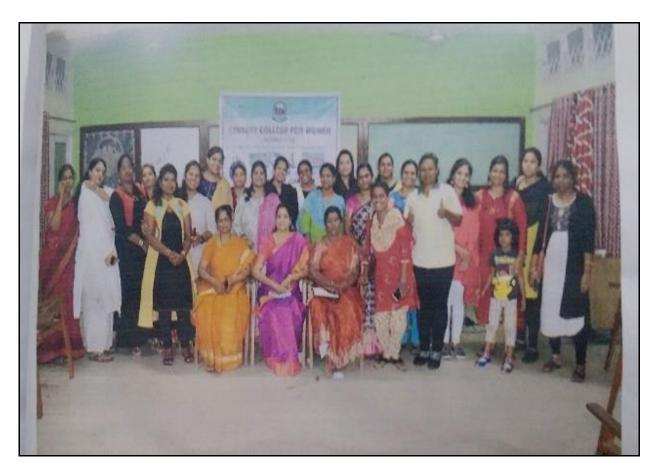

# **INAUGURATION OF CHENNAI CHAPTER – 16.11.2019**

# ALUMNAE CHAPTERS & MEETING

NAAC - Cycle IV SSR

Group Photo of Alumnae during Chennai Chapter Inauguration on 16.11.2019

NAAC Accreditation III Cycle : A Grade (CGPA 3.41 out of 4) Tiruchirappalli - 620018, Tamil Nadu, India