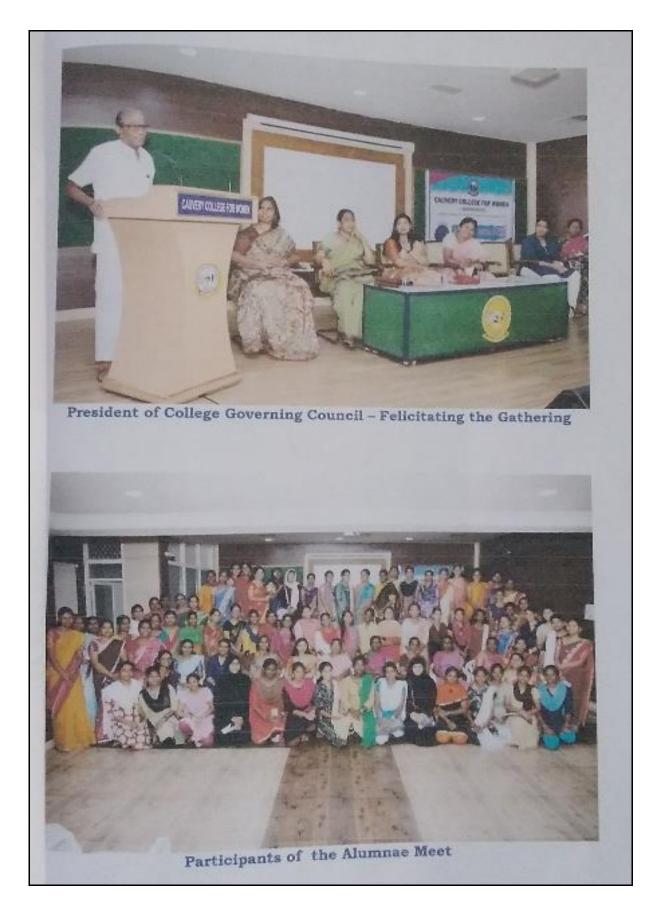

nselling centre - "RESTART CAREER" Successful Alumina can support to provide motivation and technical support based on their required. We can search for good resource agency to support us to create the platform and also app can be developed to register. Out college students are spread across various parts of Tamil Nadu.

Q. Karofe

Dr. G. KANAGA Dean of Alumnae Relations, Cauvery College For Women (Autonomous) Tiruchirapalli - 620 018.



NAAC Accreditation III Cycle : A Grade (CGPA 3.41 out of 4) Tiruchirappalli - 620018, Tamil Nadu, India

**CRITERION V** 

# NAAC - Cycle IV SSR

**ALUMNAE CHAPTERS & MEETING** 





NAAC Accreditation III Cycle : A Grade (CGPA 3.41 out of 4) Tiruchirappalli - 620018, Tamil Nadu, India

**CRITERION V** 

## NAAC - Cycle IV SSR ALUMNAE CHAPTERS & MEETING





NAAC Accreditation III Cycle : A Grade (CGPA 3.41 out of 4) Tiruchirappalli - 620018, Tamil Nadu, India

**CRITERION V** 

#### NAAC - Cycle IV SSR ALUMNAE CHAPTERS & MEETING



Newspaper cutting of the event Special alumnae meet on 31.08.2019



NAAC Accreditation III Cycle : A Grade (CGPA 3.41 out of 4) Tiruchirappalli - 620018, Tamil Nadu, India

**CRITERION V** 

#### NAAC - Cycle IV SSR

**ALUMNAE CHAPTERS & MEETING** 

## A SPECIAL MEET FOR GRADUATION DAY - 22.02.2020

## **INVITATION**

|                  | Nationally Re-accredited (III Cycle) with 'A' Grade                 |
|------------------|---------------------------------------------------------------------|
|                  | (CGPA- 3.41 out of 4) by NAAC                                       |
| CAU              | VER