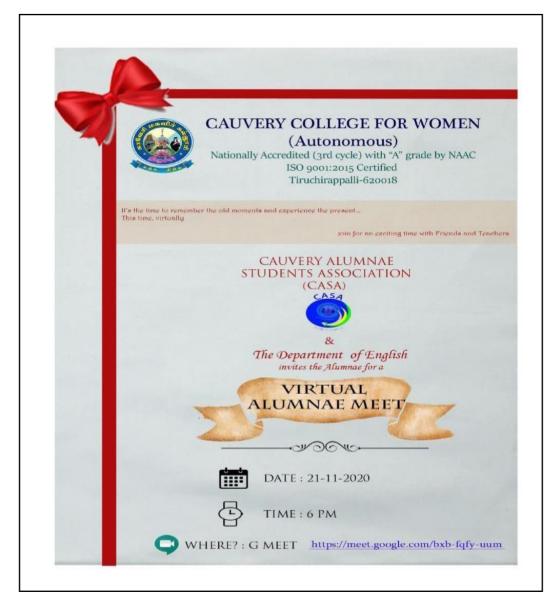

# **INVITATION**

NAAC Accreditation III Cycle : A Grade (CGPA 3.41 out of 4) Tiruchirappalli - 620018, Tamil Nadu, India

**CRITERION V** 

### **INVITATION**

NAAC Accreditation III Cycle : A Grade (CGPA 3.41 out of 4) Tiruchirappalli - 620018, Tamil Nadu, India

**CRITERION V** 

# INVITATION

NAAC Accreditation III Cycle : A Grade (CGPA 3.41 out of 4) Tiruchirappalli - 620018, Tamil Nadu, India

#### **INVITATION**

NAAC Accreditation III Cycle : A Grade (CGPA 3.41 out of 4) Tiruchirappalli - 620018, Tamil Nadu, India

**CRITERION V** 

### INVITATION

NAAC Accreditation III Cycle : A Grade (CGPA 3.41 out of 4) Tiruchirappalli - 620018, Tamil Nadu, India

**CRITERION V** 