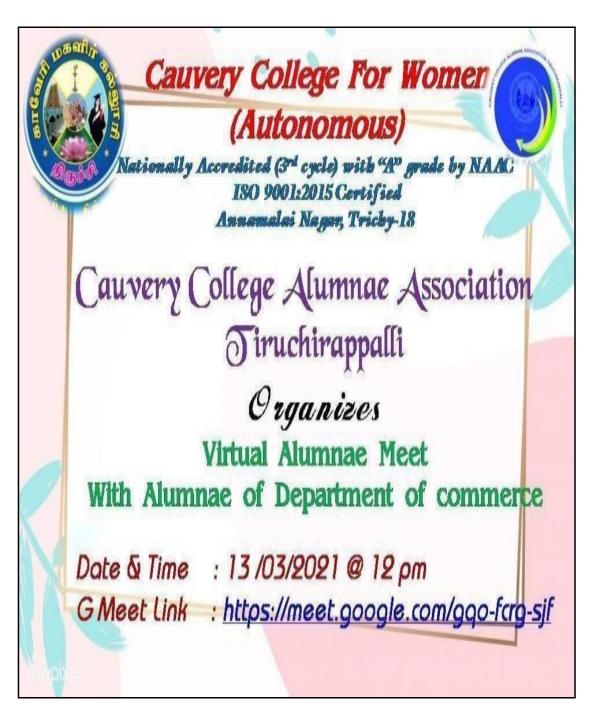

# DEPARTMENT OF INFORMATION TECHNOLOGY

During the alumnae meet on 04.12.2021, Dr.M.Parveen, Head, Department of Information Technology felicitated the alumnae. Dr.V.Sujatha, Principal addressed the gathering and the Dean of Alumnae, Dr.G.Kanaga delivered a speech in the aspect of the college growth and other activities. The alumnae shared their memories and a video prepared by Dr.M.Anandhi was displayed to exhibit the college growth.

# **INVITATION**

NAAC Accreditation III Cycle : A Grade (CGPA 3.41 out of 4) Tiruchirappalli - 620018, Tamil Nadu, India

**CRITERION V** 