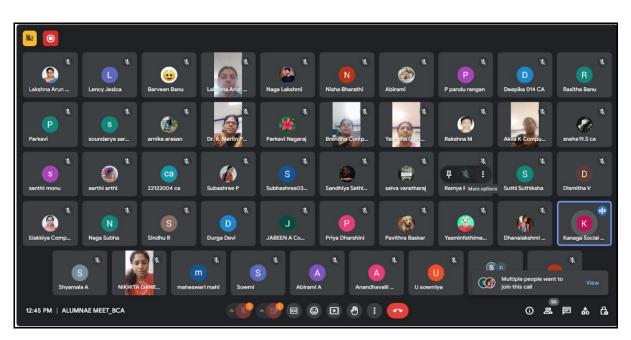

# SCREENSHOTS OF ALUMNAE MEET

Department of Microbiology Alumnae interaction through Google Meet on 09.07.2022

NAAC Accreditation III Cycle : A Grade (CGPA 3.41 out of 4) Tiruchirappalli - 620018, Tamil Nadu, India

# DEPARTMENT OF MICROBIOLOGY

The PG and Research Department of Microbiology organized an Alumnae Meet, a reunion of all the students who have graduated and contributed to glory of our College. The meeting was held on 09.07.2022 from 06.30 PM onwards through Google Meet Platform. For this online program the invitation was given by the alumni committee to the college alumni through personal email, WhatsApp and telegram and also by personal messages and phone calls. Nearly 40 participants from Rajapalayam, Chennai, Dehradun and Dubai have joined the meet.