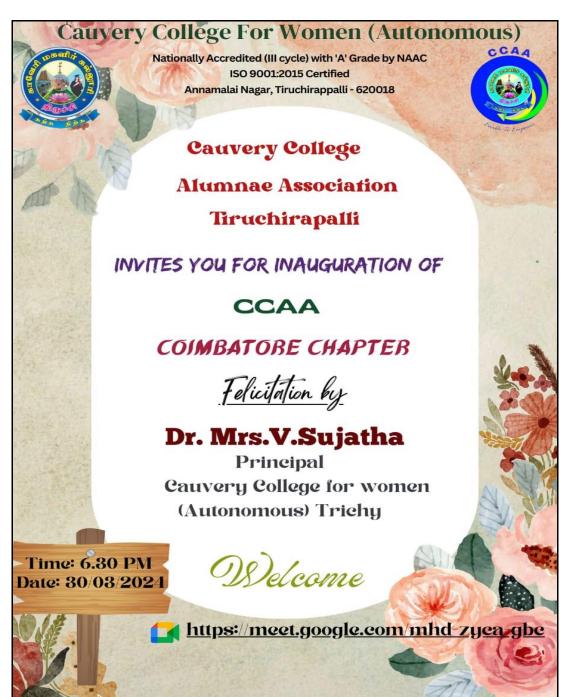

#### Inauguration of Coimbatore Chapter - 30.03.2024

The Cauvery College Alumnae Association as its progress stepped into its another Chapter at Coimbatore on 30<sup>th</sup> March 2024 at 6.30 pm through online mode. The inaugural function started with Prayer Song and Welcome Address was delivered by Mrs. Gowthami Incoming President of CCAA and Coordinator of Coimbatore Chapter. The Dean of Alumnae Relations Dr.G.Kanaga shared the activities of CCAA and the involvement and contribution of alumnae towards the development of Institution to reach higher standard in imparting higher education to women students of rural area and also to empower them with knowledge, Values and responsibilities to act as a fruitful citizen of the Nation.

In inaugural address and felicitation, Madam Principal acknowledged and appreciated all alumnae who joined in the link and expressed about their development in the career and holding different capacities to serve the society. The alumnae settled in Coimbatore interacted with other alumnae and Madam and assured that they would contribute effectively for the present students in Projects, internship, career guidance and so on. They also insisted that they would be the ambassadors of the institution and sustain the pride of the institution for its uniqueness and standard. Madam Principal expressed that there would be Offline meeting with alumnae of Coimbatore to discuss and plan about the activities of Cauvery College Alumnae Association. The Dean of Alumnae Relations proposed vote of thanks.